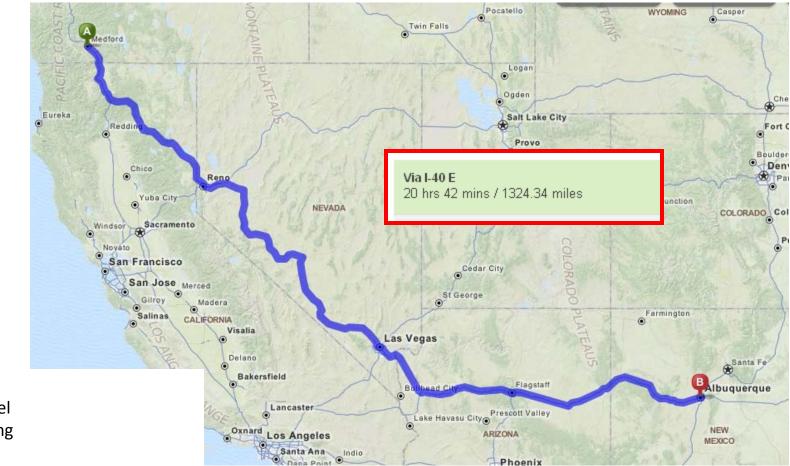

# MEDFORD TO ABQ

Estimate: 1 night motel 2 days driving

Plan (Best Case): Day 1 -Leave Medford Spend Night Las Vegas

Day 2 - Drive to ABQ/Fire Camp

#### NOTE: These estimates are for "getting a general idea" use only.