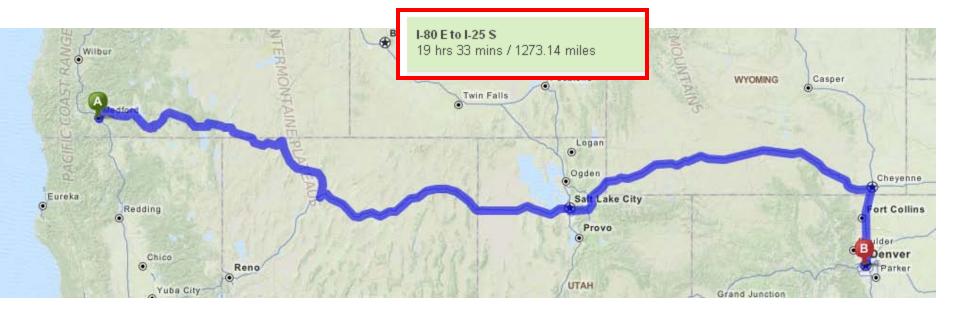

### MEDFORD TO DENVER

Estimate: 1 night motel 2 days driving

Plan (Best Case): Day 1 -Leave Medford Spend Night Salt Lake

Day 2 - Drive to Denver/Fire Camp

#### NOTE: These estimates are for "getting a general idea" use only.