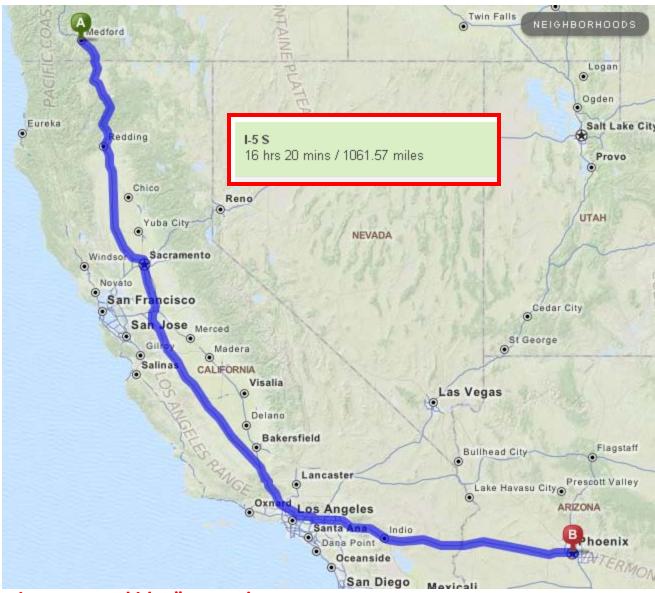

# MEDFORD TO PHOENIX

Estimate: 1 night motel 2 days driving

Plan: Day 1 -Leave Medford Spend Night Past LA

Day 2 - Drive to Phoenix/Fire Camp

NOTE: These estimates are for "getting a general idea" use only.