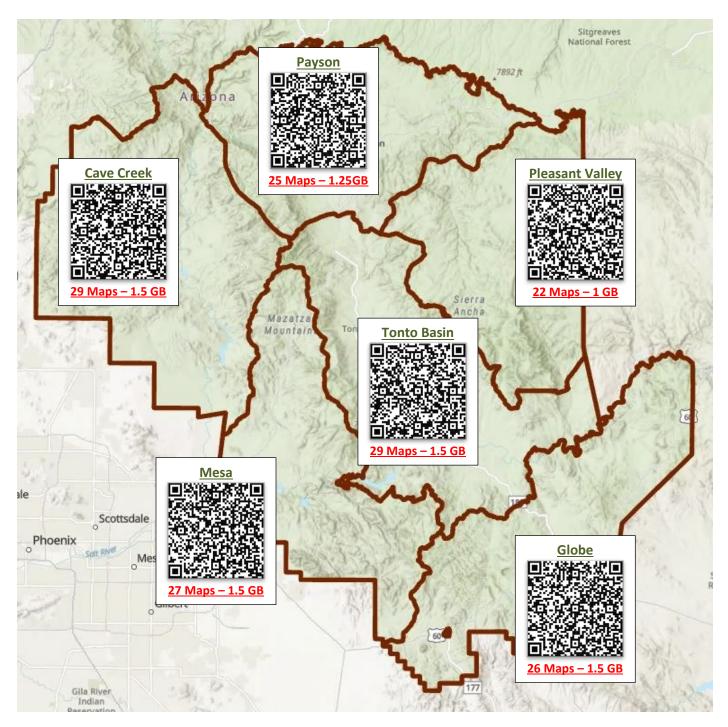

## Avenza Bulk Load Tonto Ranger District FSTopo Quad Maps

The QR Codes in the map below are to Bulk Load FSTopo Maps for each individual Ranger District for the Tonto National Forest into a Avenza Collection. These maps are the same as the previous "Tonto Topo Maps" just split up for a smaller file size. Utilize the same process described on Page 1 to download.

Each QR Code will download FSTopo Quad Maps that cover the individual Ranger District. The download process may take up to 15 minutes per Ranger District to complete.