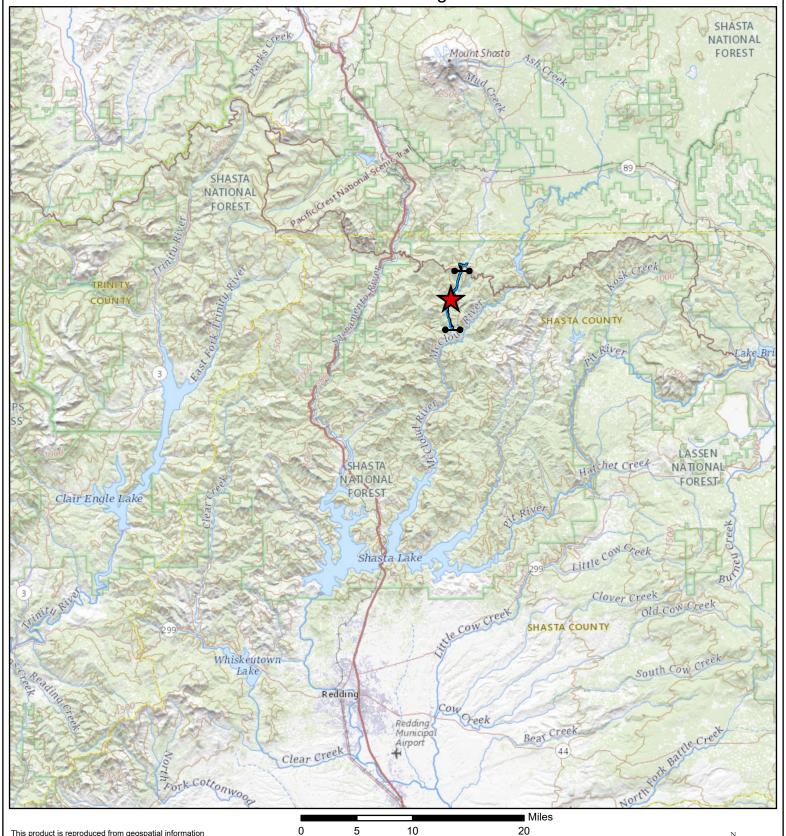

## Beartrap Fuels Reduction Vicinity Map

## Shasta-Trinity National Forest Shasta McCloud Management Unit

This product is reproduced from geospatial information prepared by the USDA Forest Service, or from other sources. The Forest Service cannot assure the reliability or suitability of this information for a particular purpose. The data and product accuracy may vary due to compilation from sources of varying accuracy, including modeling and interpretation, and may not meet National Map Accuracy Standards. This information may be updated, corrected, or otherwise modified without notification. The USDA is an equal opportunity provider and employer.