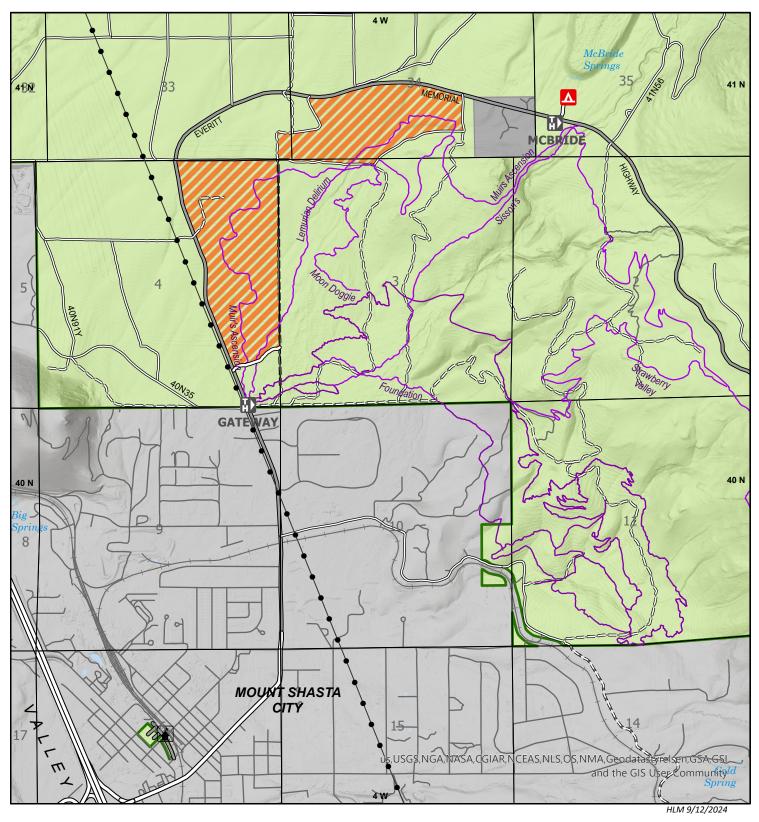

## Shasta Trinity National Forest Shasta McCloud Management Unit McBride Underburn Trail Closure Area 2024

This map is intended to depict physical features as they generally appear on the ground and may not be used to determine title, ownership, legal boundaries, legal jurisdiction, including jurisdiction over roads and trails, or access restrictions that may be in place on either public or private land. Obtain permission before entering private lands, and check with appropriate government offices for restrictions that may apply to public lands. Lands, roads and trails within the boundaries of the National Forest may be subject to restrictions on motor vehicle use. Obtain a Motor Vehicle Use Map, or inquire at the local Forest Service Office for motor vehicle access information. Natural hazards may or may not be depicted on the map, and land users should exercise due caution. This map is not suitable for navigational use.