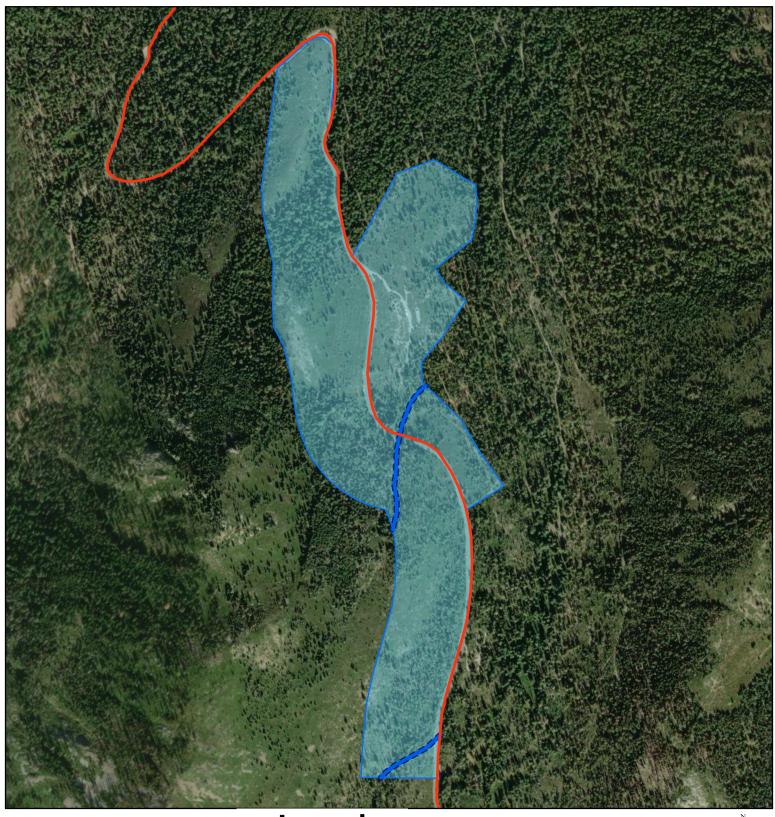

## Castle Lake Mastication - 145 ac **Shasta-Trinity National Forest** Shasta McCloud Management Unit

This product is reproduced from geospatial information prepared by the USDA Forest Service, or from other sources. The Forest Service cannot assure the reliability or suitability of this information for a particular purpose. The data and product accuracy may vary due to compilation from sources of varying accuracy, including modeling and interpretation, and may not meet National Map Accuracy Standards. This information may be updated, corrected, or otherwise modified without notification. The USDA is an equal opportunity provider and employer.

## Legend

Castle Lake Rd Mastication

7/24/2024 BM

Miles 0.1 0.2 0.4