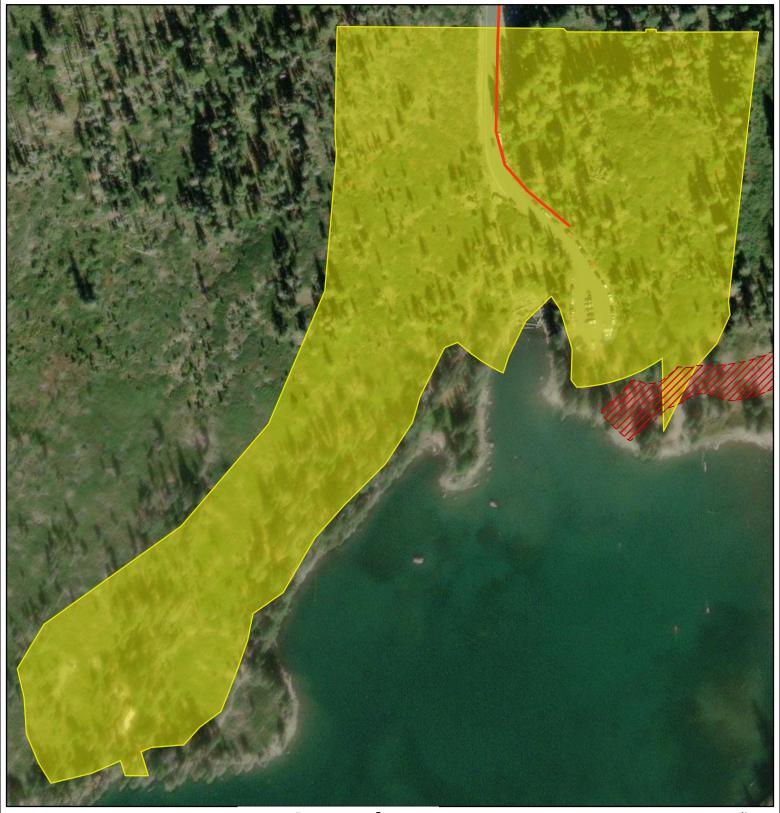

## Castle Lake Hand Thin and Pile - 16 ac Shasta-Trinity National Forest Shasta McCloud Management Unit

This product is reproduced from geospatial information prepared by the USDA Forest Service, or from other sources. The Forest Service cannot assure the reliability or suitability of this information for a particular purpose. The data and product accuracy may vary due to compilation from sources of varying accuracy, including modeling and interpretation, and may not meet National Map Accuracy Standards. This information may be updated, corrected, or otherwise modified without notification. The USDA is an equal opportunity provider and employer.

## Legend

Castle Lake RdLim Lab Hand PileCastleLake\_Protected\_Sites

7/24/2024 BN

0.1

■ Miles

0.03 0.05