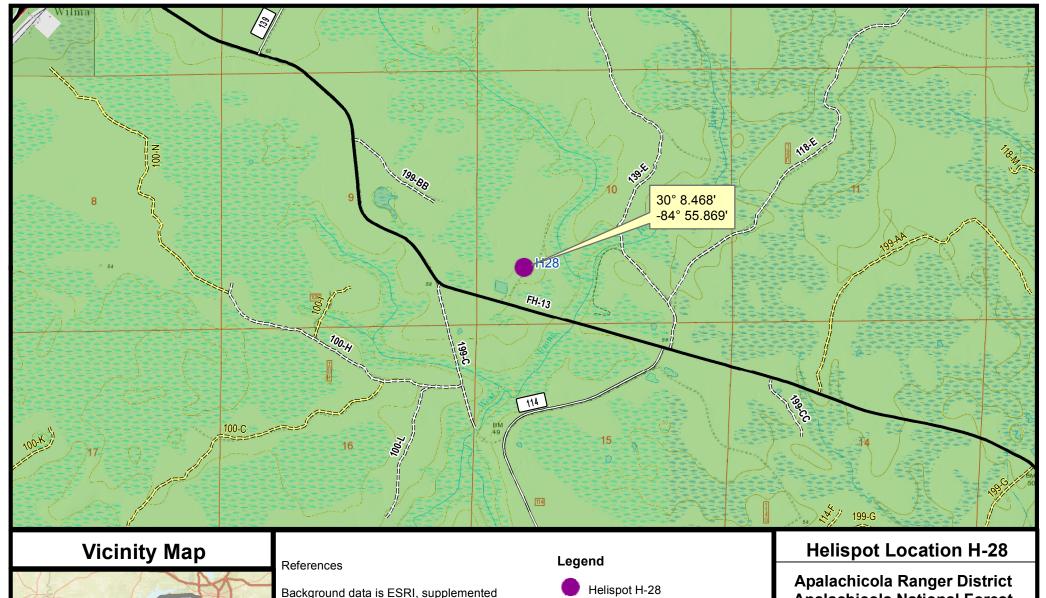

## Notes:

General Location: Apalachicola NF

## **Apalachicola National Forest**

Liberty County, Florida Congressional District 02

U.S. Forest Service Southern Region Apalachicola National Forest

Copies of this map are available for public inspection in the National Forests in Florida Supervisor Office, Southern Region, Tallahassee, FL.

1 Miles

Map Date: 6/22/2022