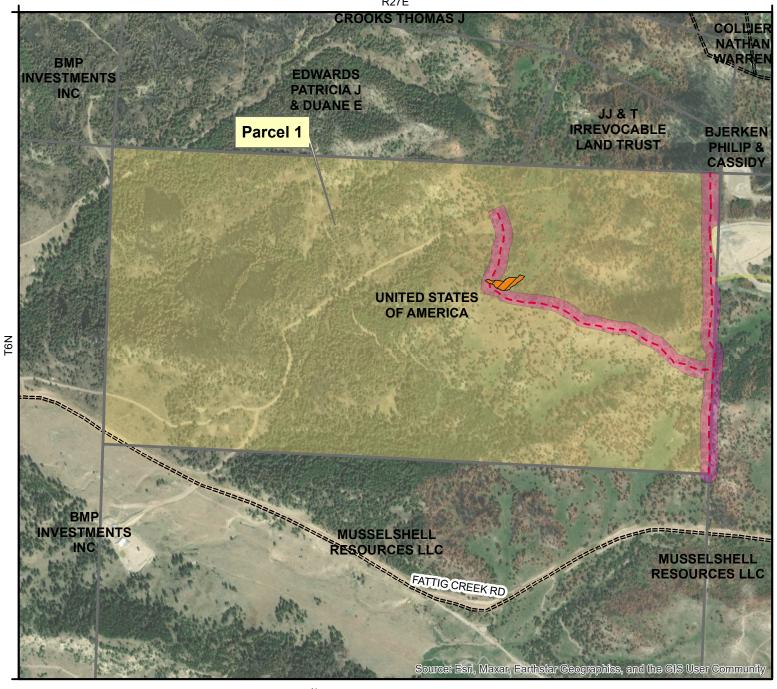

## **Bobcat Fire Fence Parcel 1**

W S

Creator: dday Date: 5/2/2023

Treatment Area
Cultural Avoidance Site
Fence Protect
Access Route
Project Area Extent

Projected Coordinate System: NAD 1983 Albers Geographic Coordinate System: GCS North American 1983 Datum: D North American 1983

1:10,000

UNITED STATES DEPARTMENT OF THE INTERIOR BUREAU OF LAND MANAGEMENT MONTANA-DAKOTAS

CAUTION: Land ownership data is derived from less accurate data than the 1:24000 scale base map. Therefore, land ownership may not be shown for parcels smaller

No warranty is made by the Bureau of Land Management for the use of the data for purposes not intended by the BLM.