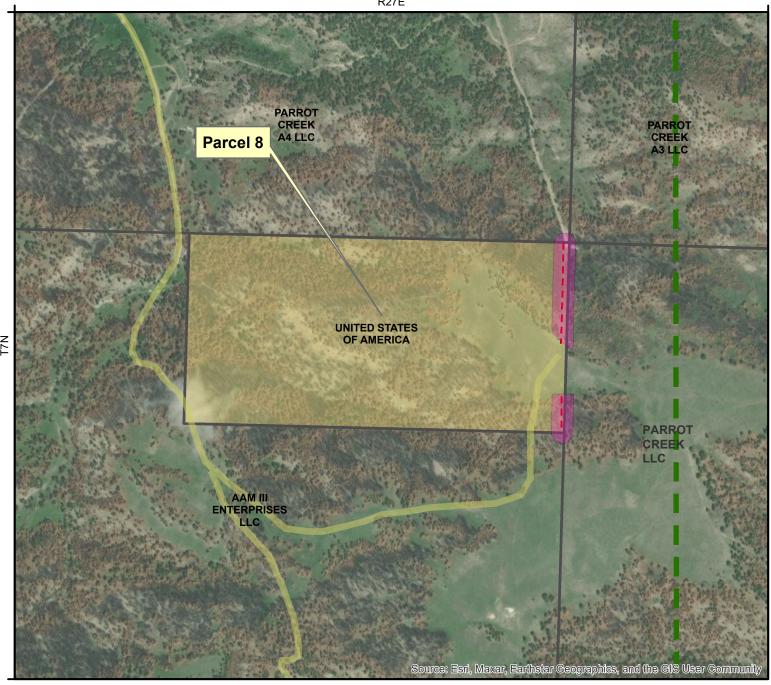

## **Bobcat Fence Parcel 8**

R27F

Creator: dday
Date: 12/21/2023

Treatment Area
Treatment Area
Fence Protect
Access Route
Project Area Extent
Musselshell Parcels

Projected Coordinate System: NAD 1983 Albers Geographic Coordinate System: GCS North American 1983 Datum: D North American 1983

1:8,000

UNITED STATES DEPARTMENT OF THE INTERIOR BUREAU OF LAND MANAGEMENT MONTANA-DAKOTAS

CAUTION: Land ownership data is derived from less accurate data than the 1:24000 scale base map. Therefore, land ownership may not be shown for parcels smaller

No warranty is made by the Bureau of Land Management for the use of the data for purposes not intended by the BLM.