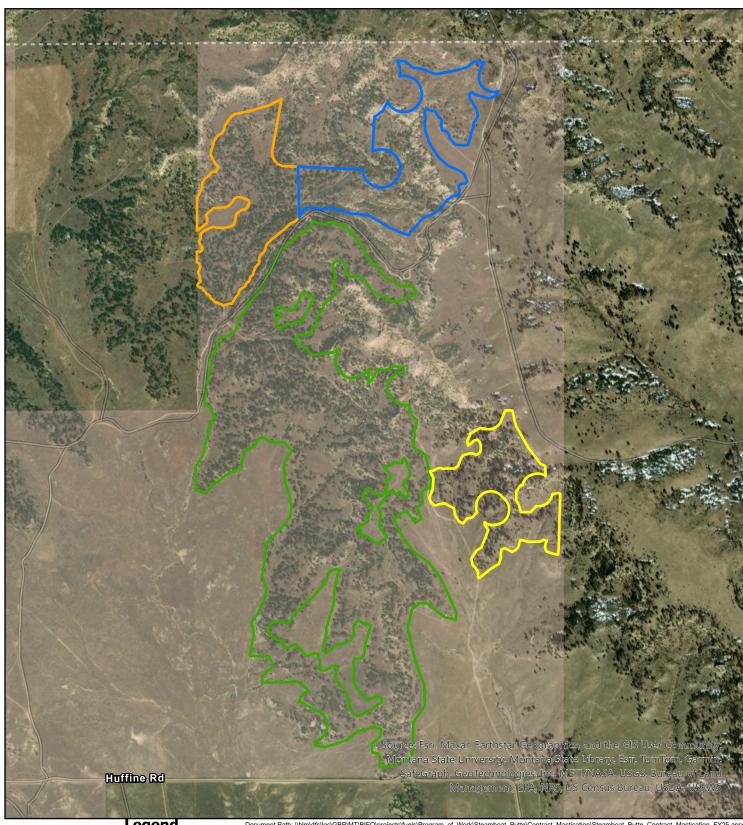

# **FY25 Steamboat Contract Mastication** 476.2 Acres

Creator: rmgriffin Date: 3/21/2025

## Legend

Document Path: \\bIm\dfs\\oc\GBP\MT\BIFO\projects\fuels\Program of Work\Steamboat Butte\Contract Mastication\Steamboat Butte Contract Mastication FY25.aprx

### **Mastication Units**

FY25 Baseline (Unit 1) 307 Acres

Option Unit 2 59.7 Acres Option Unit 3 65.3 Acres Option Unit 4 44.2 Acres

### Surface Lands

BLM - Land Use (Bankhead Jones)

Projected Coordinate System: NAD 1983 Albers Geographic Coordinate System: GCS North American 1983 Datum: D North American 1983

1:24,000

UNITED STATES DEPARTMENT OF THE INTERIOR BUREAU OF LAND MANAGEMENT MONTANA-DAKOTAS N