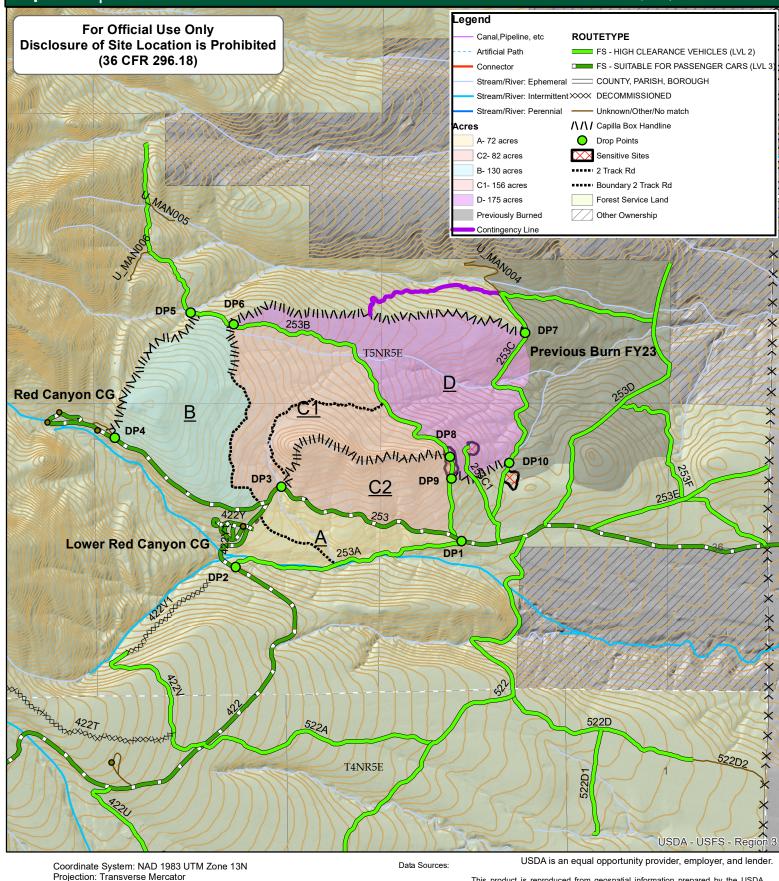

## Capilla Rx | Mountainair Ranger District

## Southwestern Region | Cibola NF & NGs

Date: 7/2/2023

N

Datum: North American 1983

0.2

0

GIS products for purposes other than those for which they were created may yield inaccurate or misleading results. USDA Forest Service reserves the right to Miles 0.4 0.8 Path:T:\FS\NFS\Cibola\Program\2400TimberMgmt\GIS\AGarcia\Mountainair\Capilla\Capilla\_Box\_RX\_0622232.mxd