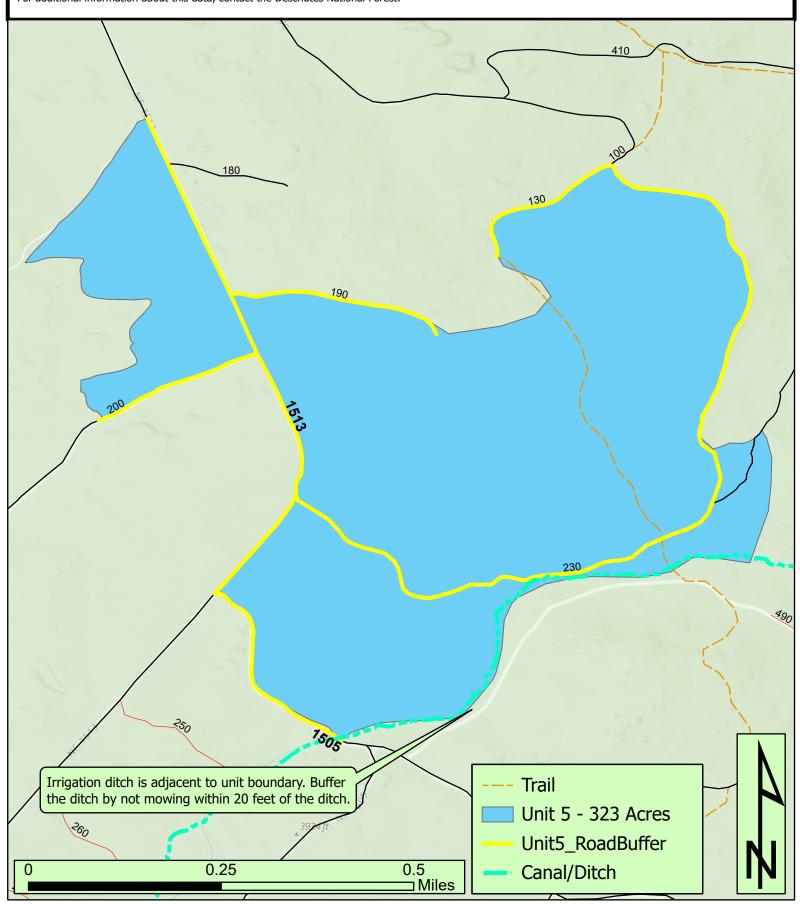

## Mow Unit 5 - 323 Acres

This product is reproduced from geospatial information prepared by the U.S. Department of Agriculture, Forest Service. The Forest Service cannot assure the reliability or suitability of this information if used for a purpose other than which it was created. Original data elements were compiled from various sources. Spatial information may not meet national map accuracy standards. The information may be updated, corrected, or otherwise modified without notification. For additional information about this data, contact the Deschutes National Forest.