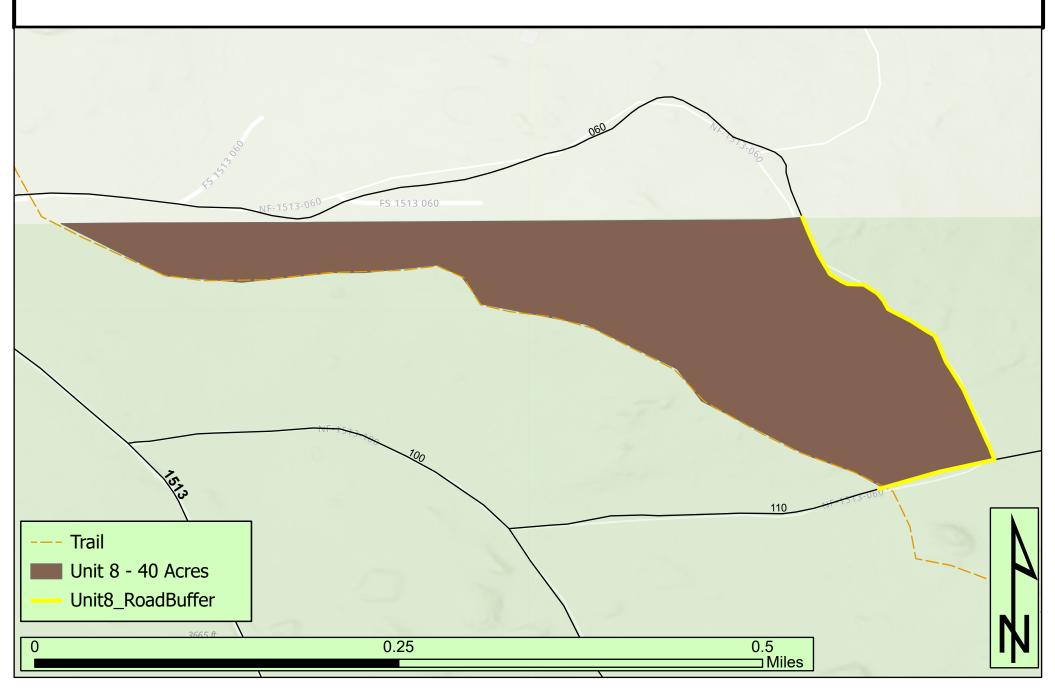

## Mow Unit 8 - 40 Acres

This product is reproduced from geospatial information prepared by the U.S. Department of Agriculture, Forest Service. The Forest Service cannot assure the reliability or suitability of this information if used for a purpose other than which it was created. Original data elements were compiled from various sources. Spatial information may not meet national map accuracy standards. The information may be updated, corrected, or otherwise modified without notification. For additional information about this data, contact the Deschutes National Forest.