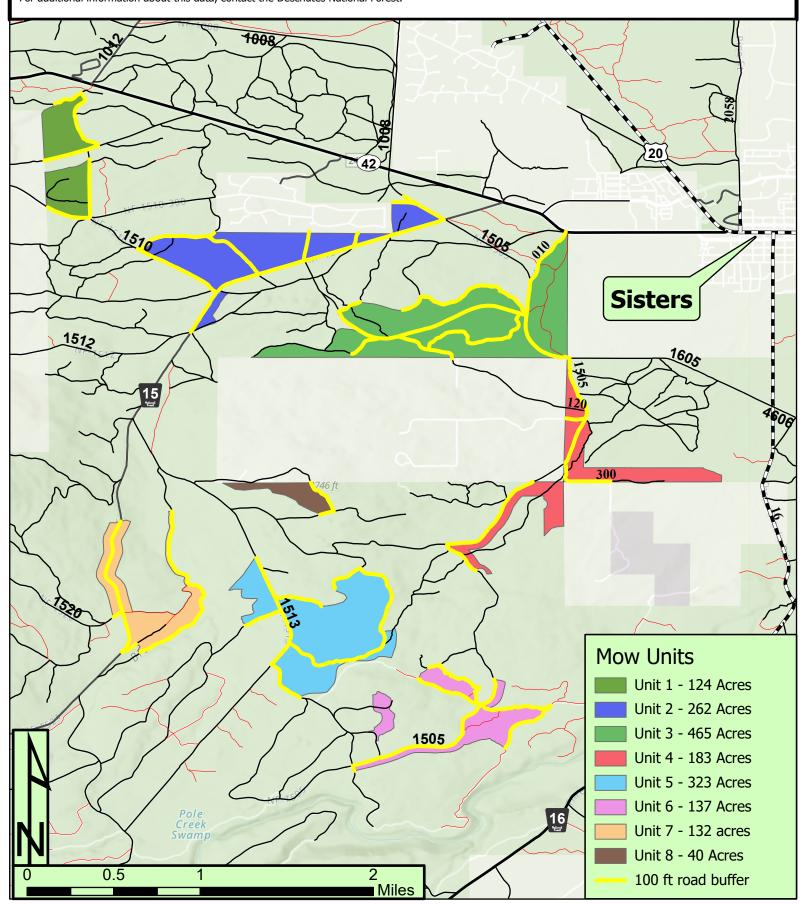

## Southwest Sisters Mow Vicinity Map - 1666 Acres

This product is reproduced from geospatial information prepared by the U.S. Department of Agriculture, Forest Service. The Forest Service cannot assure the reliability or suitability of this information if used for a purpose other than which it was created. Original data elements were compiled from various sources. Spatial information may not meet national map accuracy standards. The information may be updated, corrected, or otherwise modified without notification. For additional information about this data, contact the Deschutes National Forest.