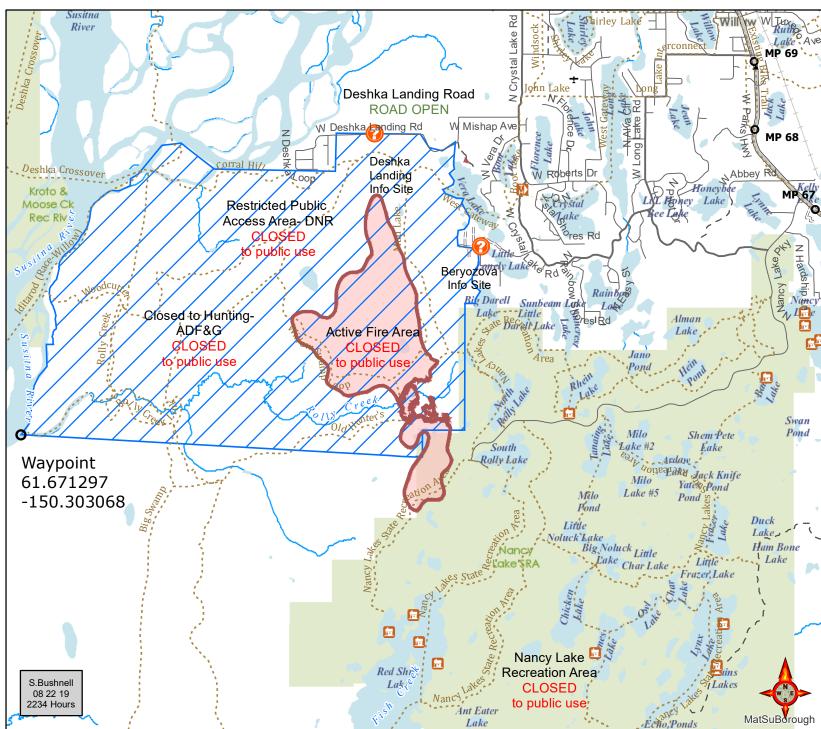

## **DESHKA LANDING**Public Information Map

08/23/2019 Approx: 1,543 ac

---- Minor Road

- - - Primitive Road

=== Private Road
---- Trails

Trails Cabin

Trailhead

Access Point Information

## **Disclaimer:**

While NW IMT10 makes every effort to represent the data shown on these maps as completely and accurately as possible, no warranty is given, expressed or implied, as to the accuracy, reliability, or completeness of these data. In addition, NW IMT10 and/or other participating agencies shall not be held liable for improper or incorrect use of the data described and/or contained herein. Graphical representations provided by the use of this data does not represent any legal description of the data herein and are provided only as a general representation of the data. No indication/statement of fire containment is given, expressed or implied by this product.

## More Information: http://inciweb.nwcg.gov