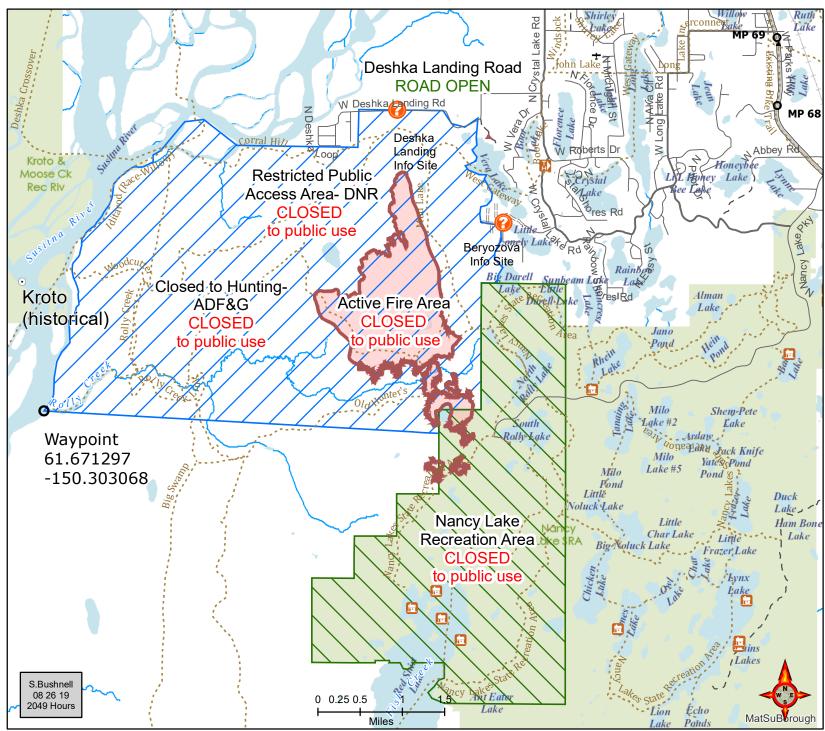

## **DESHKA LANDING Public Information Map**

08/27/2019 Approx: 1,341 ac

FirePolygon

Medium Road

Highway

Minor Road

Primitive Road Private Road

Trails

Cabin Trailhead

Access Point Information

DNR and AD F&G

Closure Areas

State Park Closure