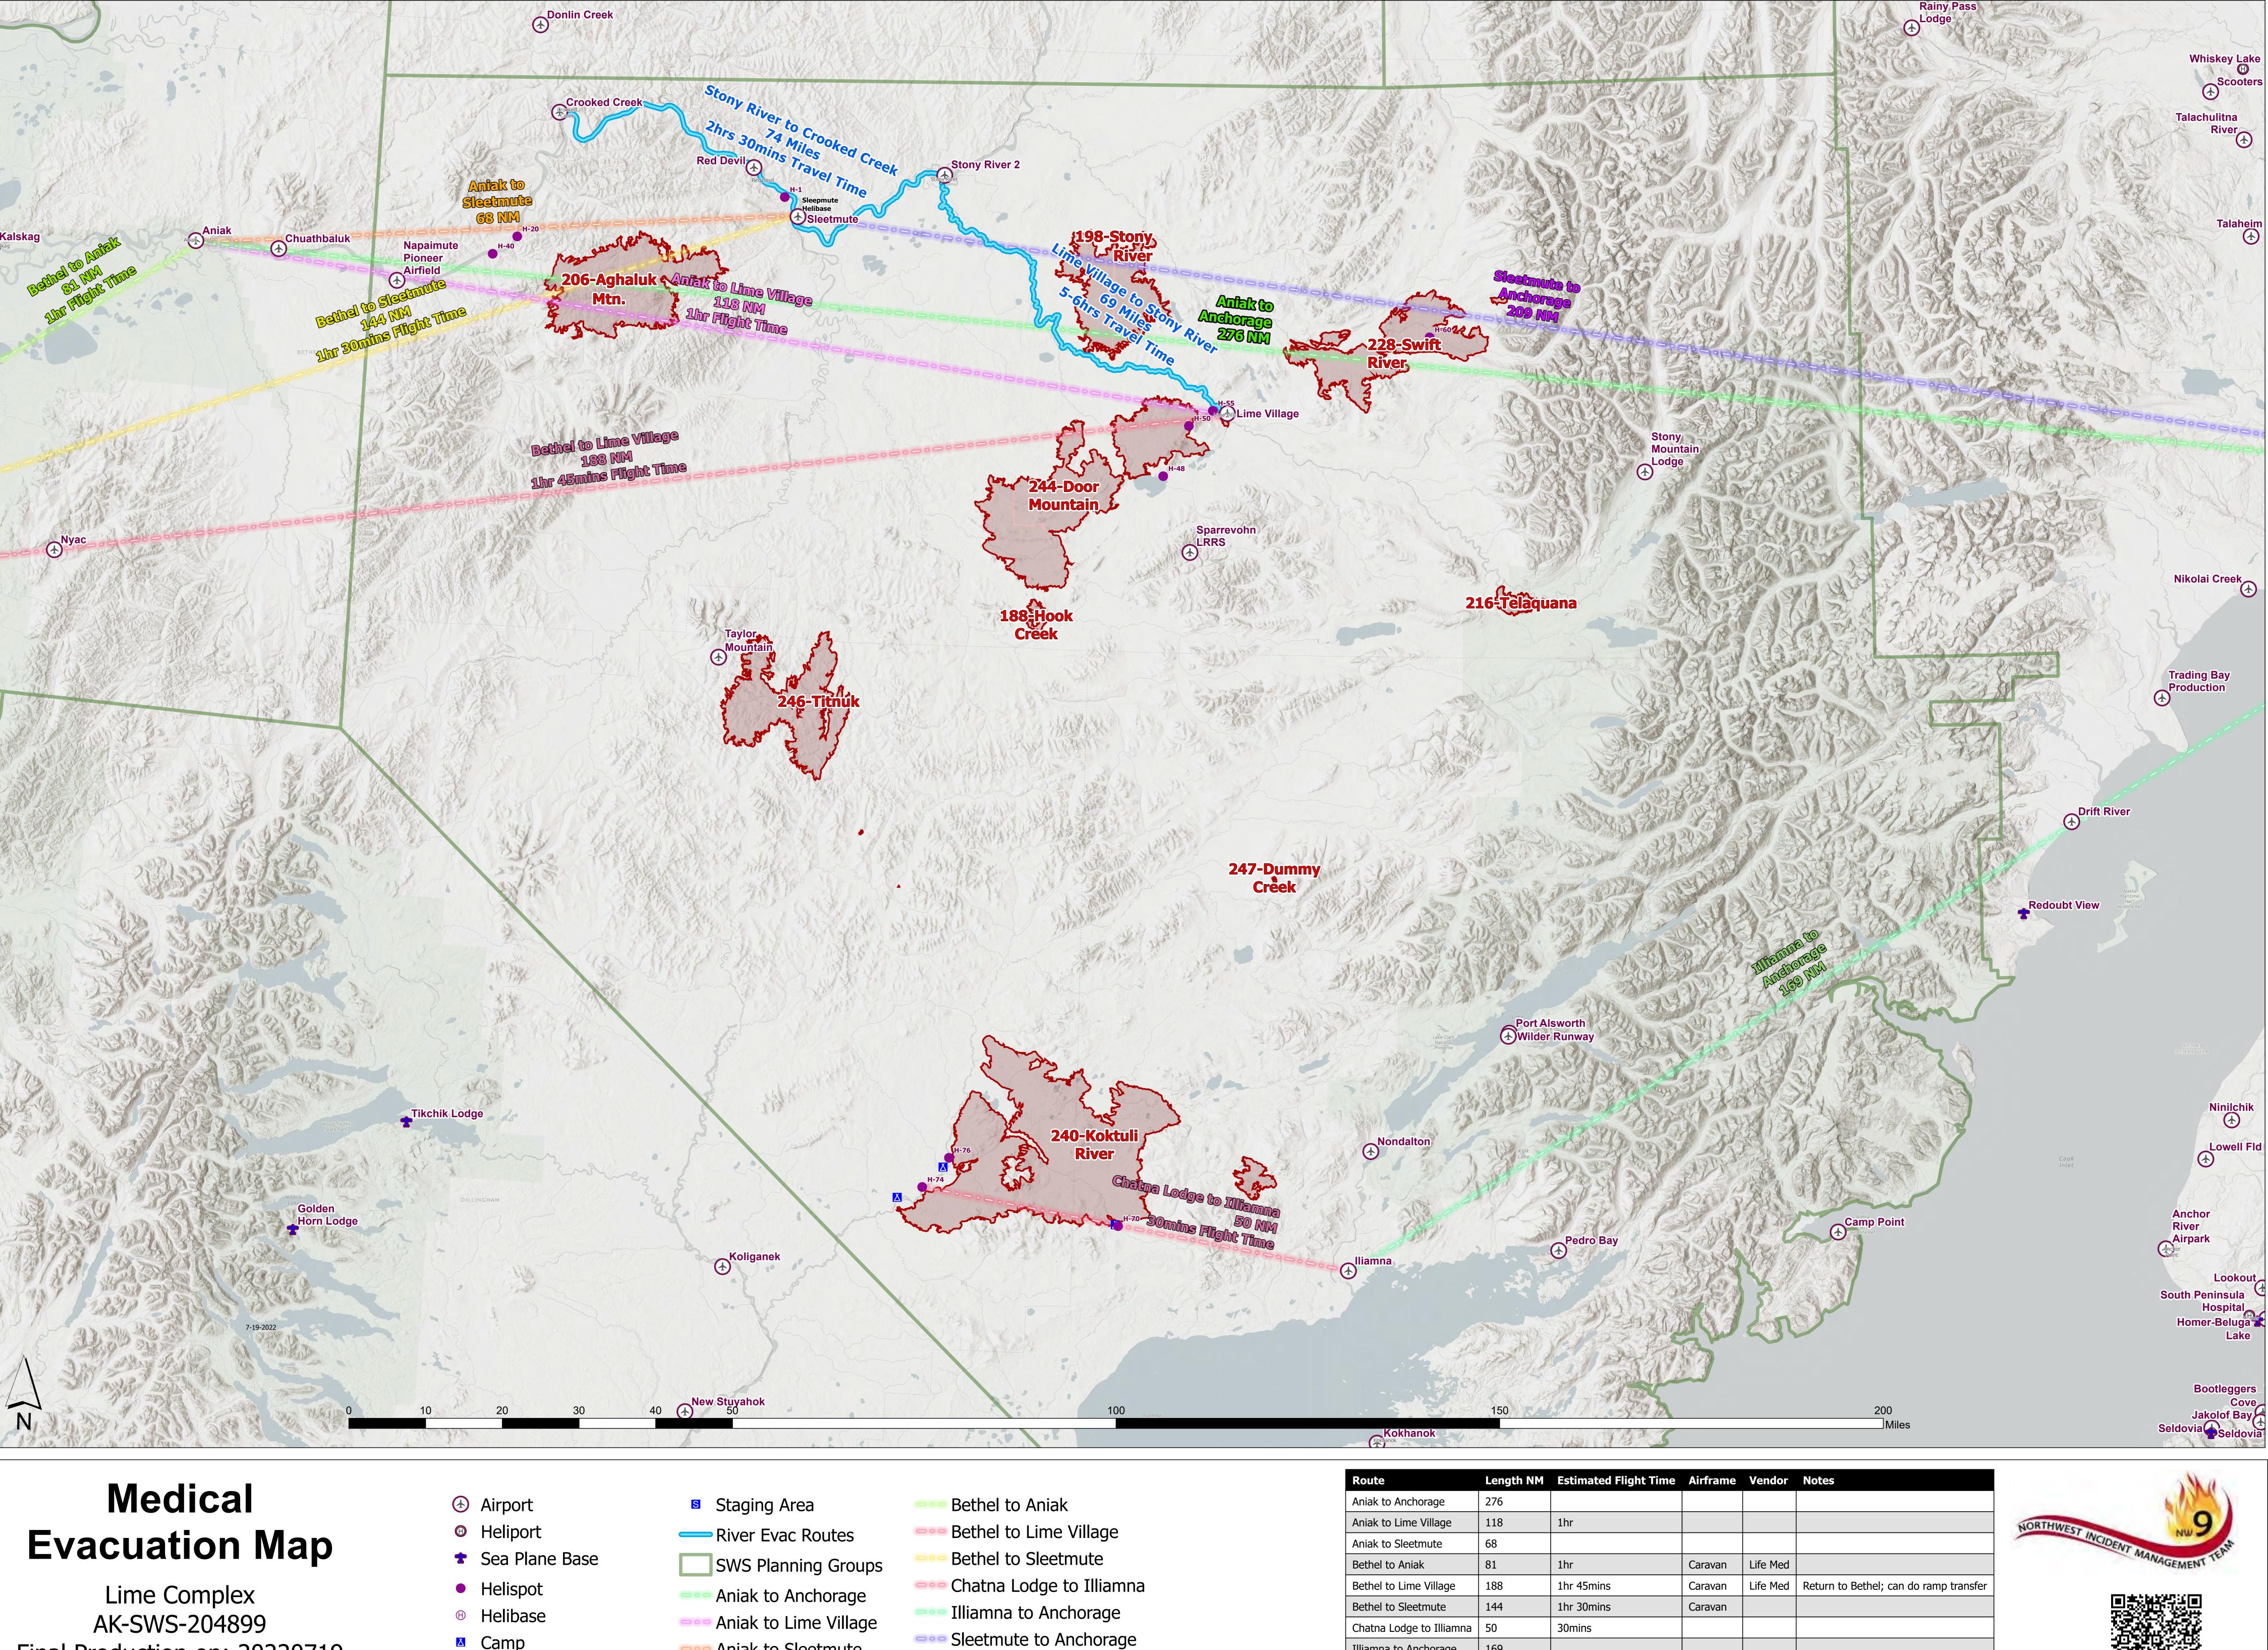

Final Production on: 20220719

Camp

Aniak to Sleetmute

| Route                    | Length NM | <b>Estimated Flight Time</b> | Airframe | Vendor   | Notes                                  |
|--------------------------|-----------|------------------------------|----------|----------|----------------------------------------|
| Aniak to Anchorage       | 276       |                              |          |          |                                        |
| Aniak to Lime Village    | 118       | 1hr                          |          |          |                                        |
| Aniak to Sleetmute       | 68        |                              |          |          |                                        |
| Bethel to Aniak          | 81        | 1hr                          | Caravan  | Life Med |                                        |
| Bethel to Lime Village   | 188       | 1hr 45mins                   | Caravan  | Life Med | Return to Bethel; can do ramp transfer |
| Bethel to Sleetmute      | 144       | 1hr 30mins                   | Caravan  |          |                                        |
| Chatna Lodge to Illiamna | 50        | 30mins                       |          |          |                                        |
| Illiamna to Anchorage    | 169       |                              |          |          |                                        |
| Sleetmute to Anchorage   | 209       |                              | King     |          |                                        |