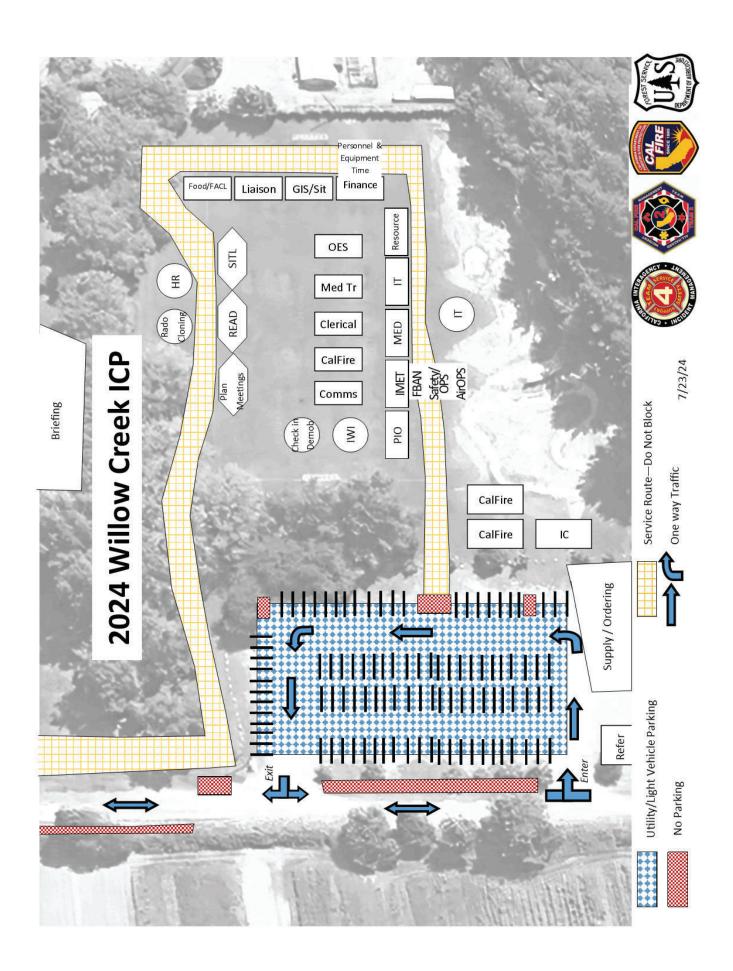

ter Chan 626.375-6355 (t) Claudia Soiza 949.632.7813 Training Specialists



### N'6.84°04 N'87.54°04 N'7.84°04 N'78.54°04 N'8.84°04 N'73.54°04 124°7,43'W 124°7.46'W Laundry Vendor **Parking** -aundry Trailer Sleeper 124°7,46'W Supply Sleeping SHOWERS Tent ONLY EXIT 124°7,54'W 124°7.57'W One way Kitchen Mobile Unit 124°7.6'W **ENGINE PARKING** Foot Entrance One way **GIS PLANS ENGINE PARKING** Situation CDCR PIO Briefing INCINET Lunches ROAD CLOSED TO CIVILIANS Water Safety Finance LOGS MED OPS IC 品 **DVERHEAD PARKING** One Admin EQUIPMENT **PARKING** HEAVY LELO 124°7.76'W 124°7.8'W N'E7.34°0f N'E3.34°0f N'76.84°04 Hill Incident CA-SRF 000586 Basecamp Ground Support at 1440 Newburg Rd. Fortuna :2,865 | CAL FIRE IMT2 GIS | 7/26/2024 1255 North American 1983 Datum. LatLong Grid Eureka 0.02





### **Hill Fire Ground Support**

### **Ground support / Demob Inspections**

<u>Cal Fire</u> <u>USFS</u>

1440 NEWBURG RD. FORTUNA, CA 95540

Trinity Valley Elementary
730 HWY 96 Willow Creek, CA.95573

### **Fuel Locations**

Cal Fire Fuel

Redwood Acres Fairgrounds
Mud Lake Oil Co.

3775 Harris St Eureka, CA 95503 **USFS FUEL** 

**Staub and Sons** 

100 Kimtu Rd. Willow Creek 9557

### **Drop Point 8**

**Mud Lake Oil Co** 

### **Equipment Parking Location**

**CAL-FIRE** 

Murray Field 4102 Jacobs Ave

Eureka, CA 95501

Gate Code 3698

<u>USFS</u>

Lower Lot
Trinity Elementary
730 HWY 96
Willow Creek, CA.95573

### **Cal Fire Repairs**

**Communications: 661-742-4431** 

### **USFS Repairs**

Mark Alvarado: 805-680-7702

### **Cal Fire Ground Support:**

Kenneth Coulston (GSUL):