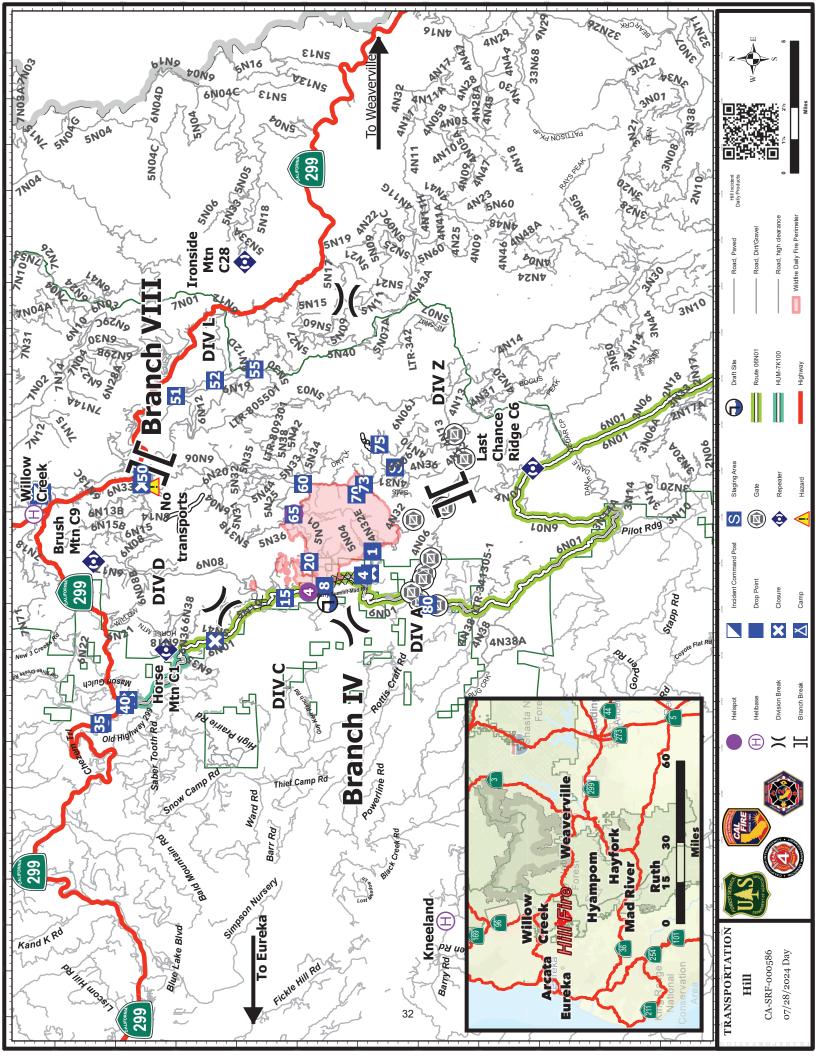

e Trainee and the Training Specialist will have a brief conversation to discuss the Task Book and assignment.

**Done:** except for safe travels home!

### Exit Questions

Registration



### **EUREKA BASECAMP**

### TRAINEES:

Beat the Rush!!

In order to receive documented credit for your training assignment, you MUST close out with the Training Specialist before you Demob. When as much work (as possible) has been completed in your PTB for this incident, conduct the "close-out" process w/ the TNSP to save you time at DMOB

Bring the following to the "Exit Interview"

- A completed and signed ICS 225 or 226 Performance Evaluation
  - A Evaluator's Recommendation Letter

Forms are available at the Training Desk

Hester Chan 626.375-6355 (t) Claudia Soiza 949.632.7813 Training Specialists



### N'6.84°04 N'87.54°04 N'7.84°04 N'78.54°04 N'8.84°04 N'73.54°04 124°7,43'W 124°7.46'W Laundry Vendor **Parking** -aundry Trailer Sleeper 124°7,46'W Supply Sleeping SHOWERS Tent ONLY EXIT 124°7,54'W 124°7.57'W One way Kitchen Mobile Unit 124°7.6'W **ENGINE PARKING** Foot Entrance One way **GIS PLANS ENGINE PARKING** Situation CDCR PIO Briefing INCINET Lunches ROAD CLOSED TO CIVILIANS Water Safety Finance LOGS MED OPS IC 品 **DVERHEAD PARKING** One Admin EQUIPMENT **PARKING** HEAVY LELO 124°7.76'W 124°7.8'W N'E7.34°0f N'E3.34°0f N'76.84°04 Hill Incident CA-SRF 000586 Basecamp Ground Support at 1440 Newburg Rd. Fortuna :2,865 | CAL FIRE IMT2 GIS | 7/26/2024 1255 North American 1983 Datum. LatLong Grid Eureka 0.02





### **Hill Fire Ground Support**

### **Ground support / Demob Inspecti