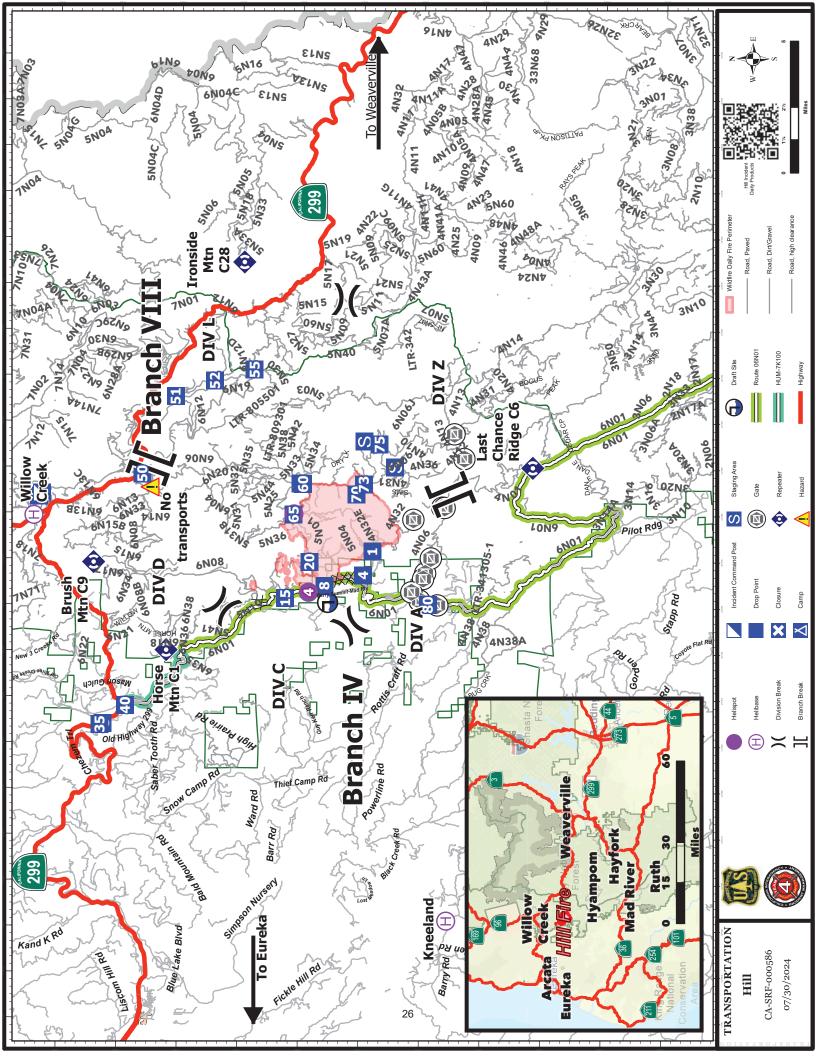

es of children
- accident or investigation scenes
- sensitive natural or cultural resources (or QR codes to maps that identify them)
- > whiteboards / flipcharts with passwords or internal contacts listed
- license plates

If you are contacted by any public who needs assistance, please have them call 530-414-9056 which is supported 8am to 7pm.

# TRAINING MESSAGE

## ESCAPEE(N)

Someone who checks-in to the incident as a Trainee but leaves the incident before checking out with the Training Specialist.



Check-In





Exit Interview

Your assignment has finished and you want to get home. Spend the extra 5 minutes and capture the hard work that was performed. **PLEASE** check out with the Training Specialist. Phone, text, email, or in-person.



Emil Picchi (650)520-5102

TNSPEP@GMAIL.COM







| 000000  | DATE & TIME ORDERED                  | WHO PLACED ORDER                                                                                               | DELIVER t      | o (DIV, Helispot, DP, etc.)