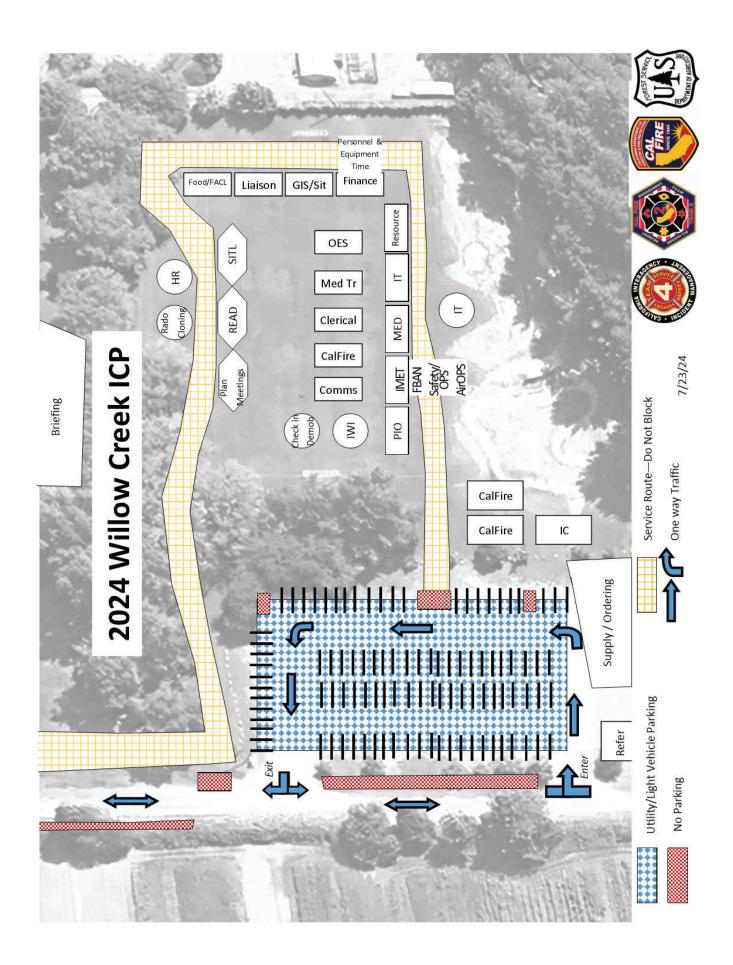

of children
- accident or investigation scenes
- sensitive natural or cultural resources (or QR codes to maps that identify them)
- > whiteboards / flipcharts with passwords or internal contacts listed
- license plates

If you are contacted by any public who needs assistance, please have them call 530-414-9056 which is supported 8am to 7pm.

# TRAINING MESSAGE

## ESCAPEE(N)

Someone who checks-in to the incident as a Trainee but leaves the incident before checking out with the Training Specialist.



Check-In





Exit Interview

Your assignment has finished and you want to get home. Spend the extra 5 minutes and capture the hard work that was performed. **PLEASE** check out with the Training Specialist. Phone, text, email, or in-person.



Emil Picchi (650)520-5102

TNSPEP@GMAIL.COM







| 000000  | DATE & TIME ORDERED                  | WHO PLACED ORDER                                                                                               | DELIVER t      | o (DIV, Helispot, DP, etc.)