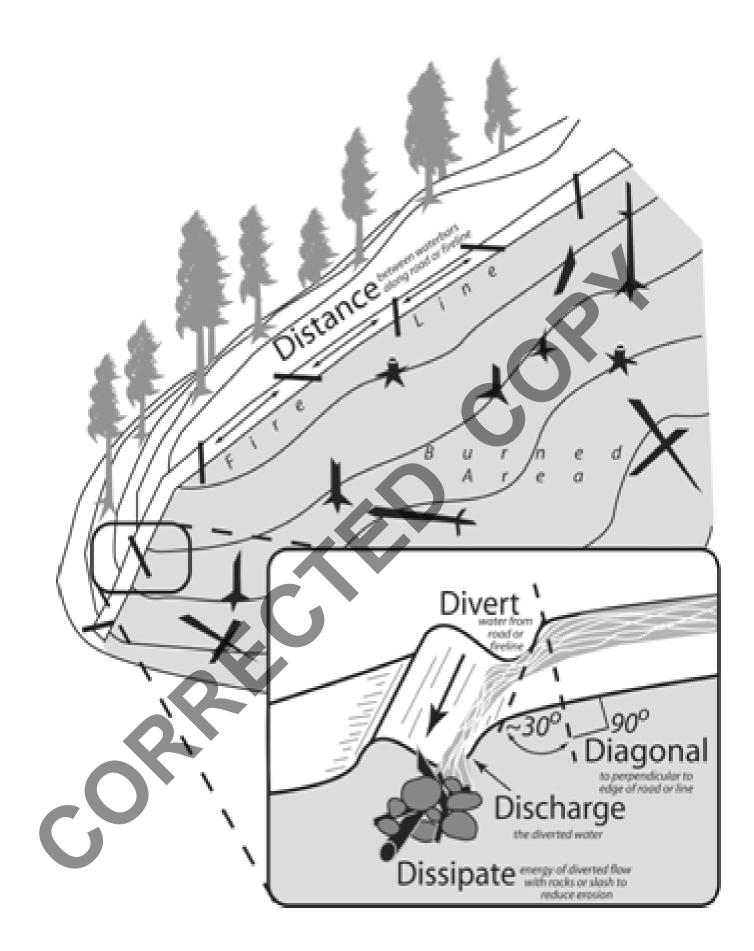

fencing materials, crew, etc.) |
|                                                                                  |                                                                   |
|                                                                                  |                                                                   |
|                                                                                  |                                                                   |
|                                                                                  | eted form to Fire Suppression                                     |
| <u></u>                                                                          | <u>epair Group</u>                                                |



#### FIRING OPERATION CHECKLIST



| Date:                                                                                                                                                                                                                                                 | Time:                                                                                                                                         |     |
|-------------------------------------------------------------------------------------------------------------------------------------------------------------------------------------------------------------------------------------------------------|------------------------------------------------------------------------------------------------------------------