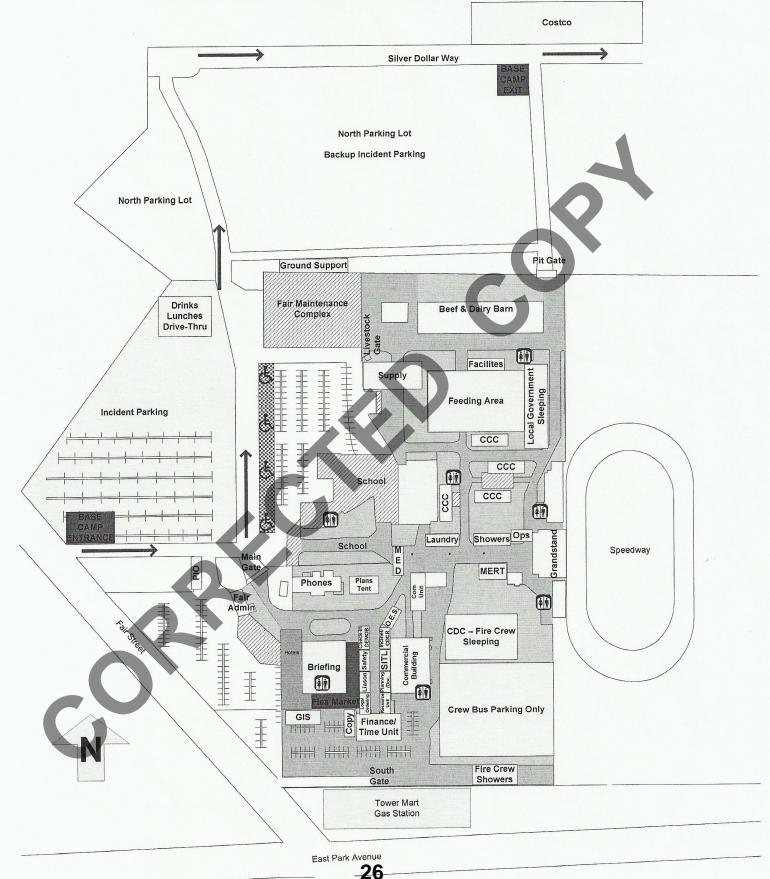

e certification described.

Title: Title of the signature.

Date: Date of the signature.

Notes:

This document is NOT required if exchanging property at an incident base with the exception of capitalized or sensitive property assigned a CDF property number.

This document is required as certification when submitting an MRT to your local Service Center for replacement of property.

An OF-315 (Incident Replacement Requisition) is required as authorization to purchase fire replacement items at your local Unit. This document is required when submitting an MRT to you local Service Center for fire replacement items. A CDF-101 and/or A STD-152 are required for the certification of the status of property being requisitioned for replacement.

# SWEDES INCIDENT BASE CAMP Silver Dollar Fairgrounds



|         |                  | and a stand and a stand and and a stand and                                                                                     |                              |
|---------|------------------|---------------------------------------------------------------------------------------------------------------------------------|------------------------------|
|         |                  | BUTTE<br>O <sup>Berry Creek</sup>                                                                                               |                              |
|         |                  | Lake Crowlee<br>State Recreation                                                                                                |                              |
|         |                  |