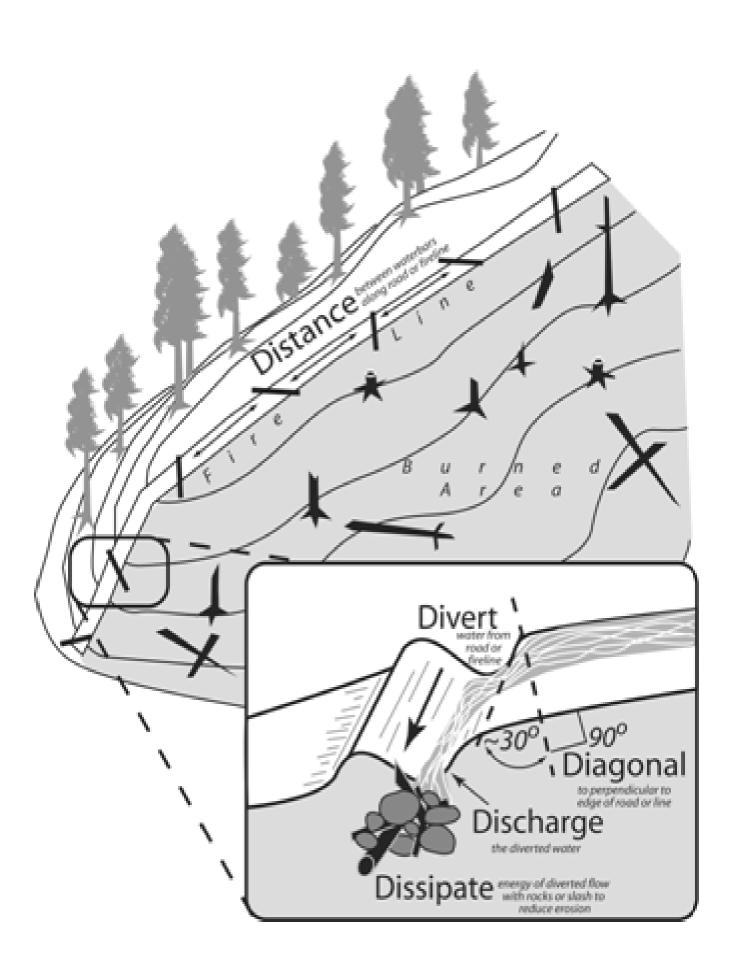

|                                                                     |
| Additional Notes: List types of materia tools, dozer, backhoe, stake side, hand | I/equipment/personnel needed (e.g., fencing materials, dcrew, etc.) |
|                                                                                 |                                                                     |
|                                                                                 |                                                                     |
|                                                                                 |                                                                     |

<u>Please return completed form to Fire Suppression</u> <u>Repair Group</u>







| Location: |                                                                                                                                                                                                                                                                                                             |  |  |  |  |  |  |  |  |  |
|-----------|-------------------------------------------------------------------------------------------------------------------------------------------------------------------------------------------------------------------------------------------------------------------------------------------------------------|--|--|--|--|--|--|--|--|--|
| Da        | te: Time: