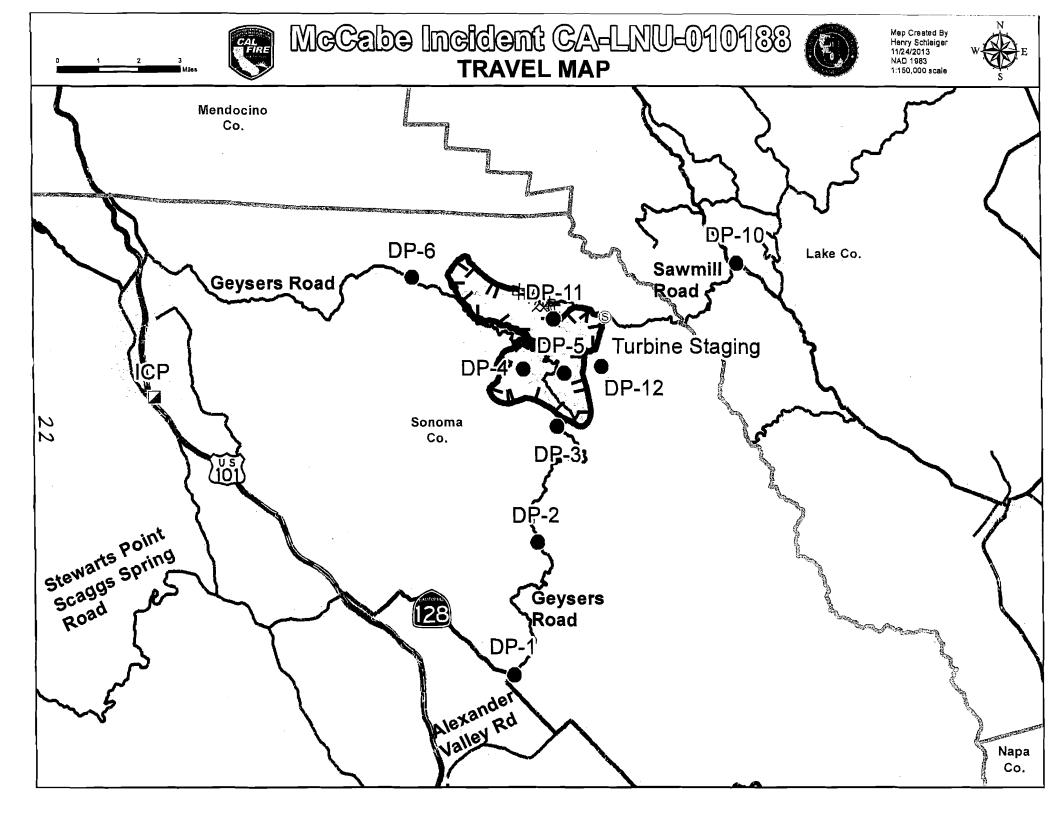

|                                                  | _                                                |  |

# TRAINING MESSAGE

Thank you for registering as a trainee!
Now please keep up the good work by starting your trainee evaluation process.
You can start your evaluation process now to save time during your demobilization.

I am located in the Resources / Check-In Tent from 0730 to 1900 hours.

You can also contact me by phone at: Jim Mobley TNSP 530-941-2129

Thank you for helping me to help you!!!





SANTANA Rd COMMERCE LANE Supply GOUND SUPPLET TRANSPORT *U/.* FUEL ONERHADINA AST DEMOR MICCABE INCIDENT 065 PARK COMM X NOTHRU TRAFFIC 28 RD. DEMOB TRUNING CHECK-IN TIME 圣 BRIGFING SLEEPING ONE ENGINES IMEDIAL LINGS eng ine park BASE SHOWERS **factory** Kelly.

21



## McCabe Incident Demobilization Plan CA-LNU-010188

#### November 24th, 2013

Supervisory personnel are to identify resources excess to the needs of the incident at the earliest opportunity. If possible, this should be done within 24 hours in advance of a proposed release by filling out a General Message Form (ICS 213) or Declaration of Excess Resource Sheet. Please include name, request number, date, ETD, ETA, and if available for reassignment. By definition, surplus personnel are available for release if they have met the 2:1 work rest requirements have rested for a minimum of 8 hours.

Section Chiefs will approve all excess resource lists and the lists will be forwarded to the Resources Unit for processing. Operational resource excess lists shall be prepared by the Planning Section