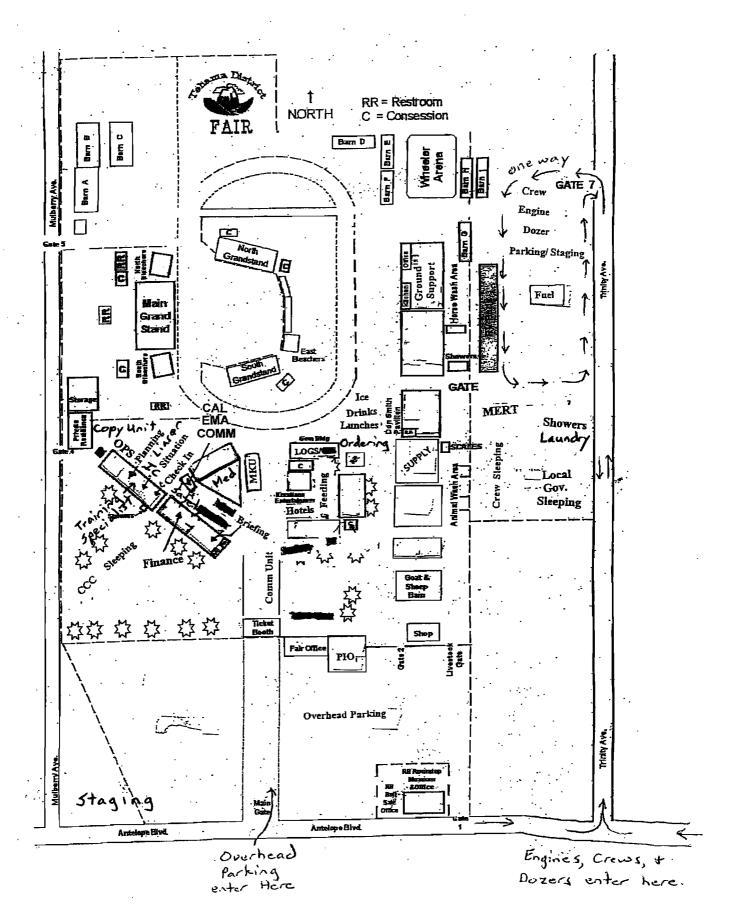

## 1. Incident Name 2. Date 3. Time **INCIDENT OBJECTIVES DEER CATGU 006768** 8/25/2013 1900 4. Operational Period 8/26/13 0700-0700 5. General Control Objectives for the Incident (include alternatives) **Management Objectives:** 1. Provide for Firefighter and public safety. 2. Keep costs commensurate with values at risk. 3. Maintain cooperative relationships with assisting agencies. 4. Ensure all actions on the Ishi Wilderness Area are within the suppression guidelines. **Control Objectives:** Keep the Fire 1. East of Acorn Hollow 2. South of Peliareen Trail 3. West of Digger Pine Flat 4. North of Deer Creek 6. Weather Forecast for Period See attached Weather Forecast 7. General Safety Message See attached Safety Message ○ Organization List - IC\$ 203 Medical Plan - ICS 206 $\boxtimes$ **Base Camp Map** Div. Assignment Lists - ICS 204 Incident Map **Finance Message** Training Message.