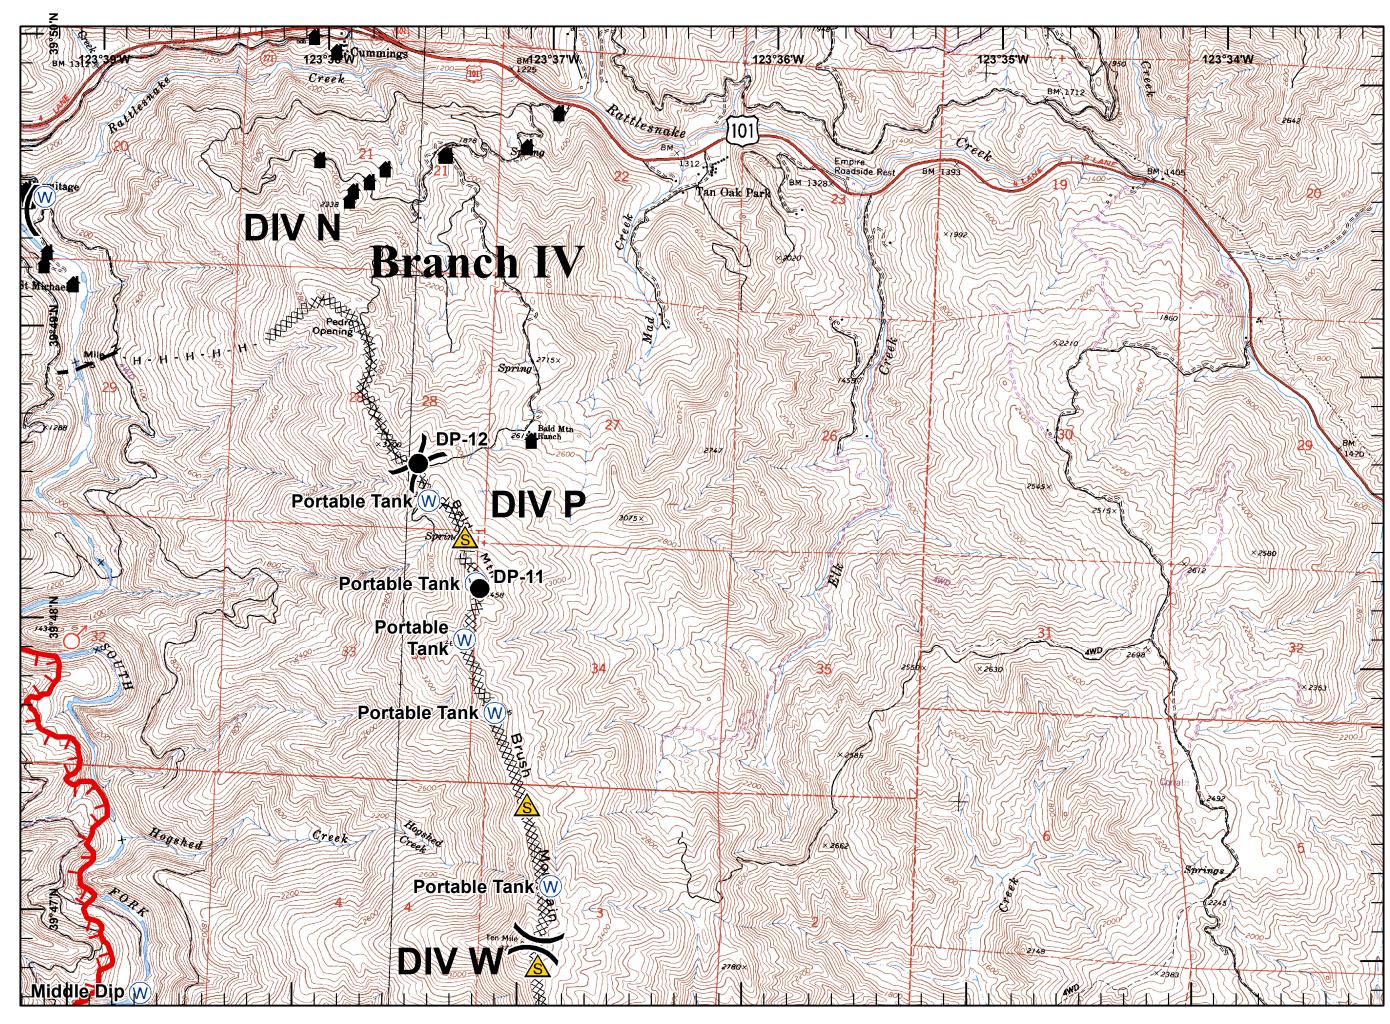

IAP **Lodge Complex** 14-CA-MEU-007202 8/8/2014 **NAD 83** Page 1 of 7

Branch

Division

Drop Point Helispot

Lookout

Spot Fire Staging Area

Completed Dozer Line

Mobile Weather Station

Proposed Dozer Line

Planned Fire Line

IAP **Lodge Complex** 14-CA-MEU-007202 8/8/2014 **NAD 83** Page 2 of 7

Branch

Division

Helispot

Lookout

Spot Fire Staging Area