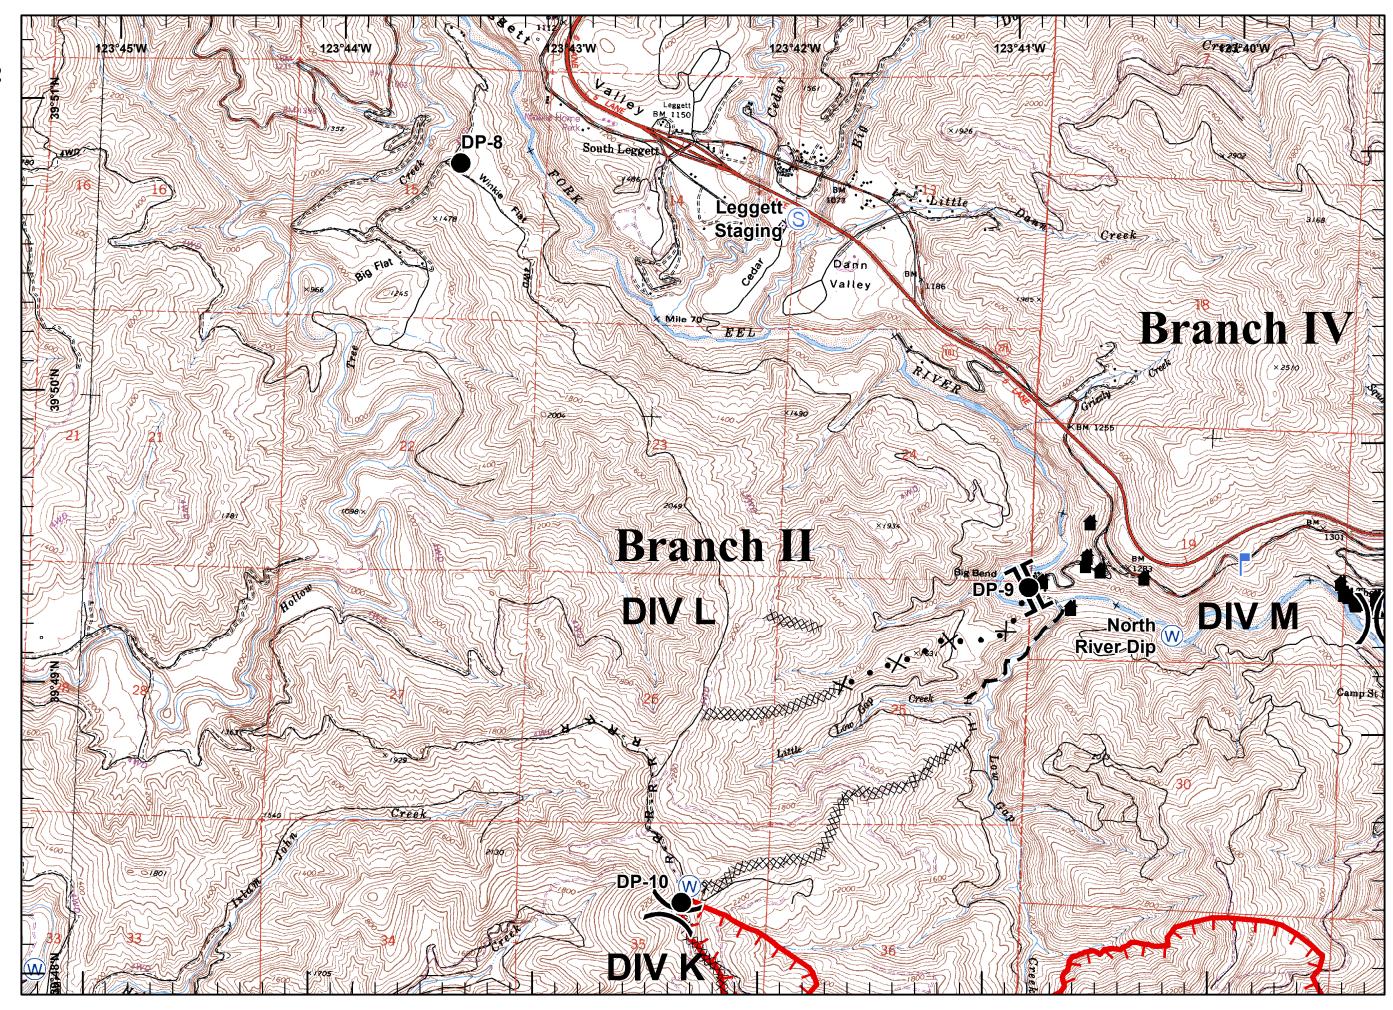

Drop Point

Helispot

Spot Fire

Staging Area

Mobile Weather Station

Proposed Dozer Line Planned Fire Line

## IAP **Lodge Complex** 14-CA-MEU-007202 8/8/2014 **NAD 83** Page 4 of 7

Mobile Weather Station

Completed Dozer Line

Proposed Dozer Line Planned Fire Line