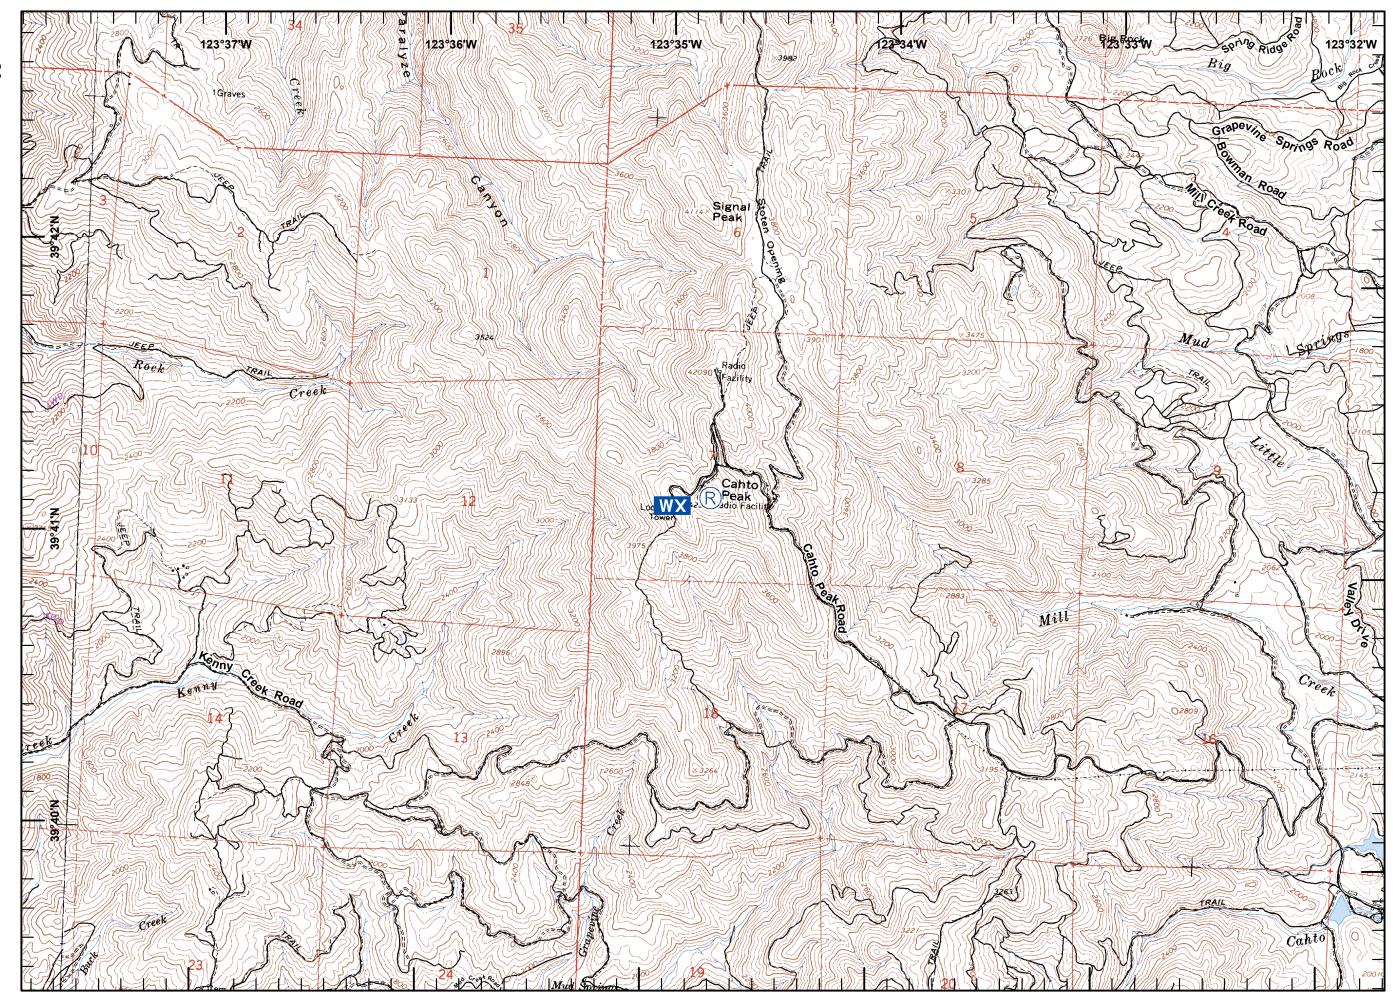

IAP **Lodge Complex** 14-CA-MEU-007202 8/8/2014 **NAD 83** Page 1 of 7

Branch

Division

Drop Point Helispot

Lookout

Spot Fire Staging Area

Completed Dozer Line

Mobile Weather Station

Proposed Dozer Line

Planned Fire Line

IAP **Lodge Complex** 14-CA-MEU-007202 8/8/2014 **NAD 83** Page 2 of 7

Branch

Division

Helispot

Lookout

Spot Fire Staging Area

Repeater Water Source

Mobile Weather Station Uncontrolled Fire Edge Completed Dozer Line

Proposed Dozer Line

Planned Fire Line

IAP **Lodge Complex** 14-CA-MEU-007202 8/8/2014 **NAD 83** Page 3 of 7

Branch

Division

Drop Point

Helispot

Spot Fire

Staging Area

Mobile Weather Station

Proposed Dozer Line Planned Fire Line

## IAP **Lodge Complex** 14-CA-MEU-007202 8/8/2014 **NAD 83** Page 4 of 7

Mobile Weather Station

Completed Dozer Line

Proposed Dozer Line Planned Fire Line

## IAP Lodge Complex 14-CA-MEU-007202 8/8/2014 NAD 83 Page 5 of 7

Branch

Division

Helispot

Lookout

Spot Fire

Staging Area

Nepeater

Brid

Ctructuu

Mobile Weather Station
Uncontrolled Fire Edge

Proposed Dozer LinePlanned Fire Line

■ · PI

Road as Fire Li

н -

Branch

Division

Helispot

Spot Fire

Staging Area Repeater

Mobile Weather Station Completed Dozer Line

Proposed Dozer Line

Planned Fire Line

## IAP **Lodge Complex** 14-CA-MEU-007202 8/8/2014 **NAD 83** Page 7 of 7

Branch

Division

Helispot

Lookout

Spot Fire Staging Area

Repeater Water Source

Safety Zone

Mobile Weather Station Uncontrolled Fire Edge Completed Dozer Line

Proposed Dozer Line Planned Fire Line

Road as Fire Line

Hand Line