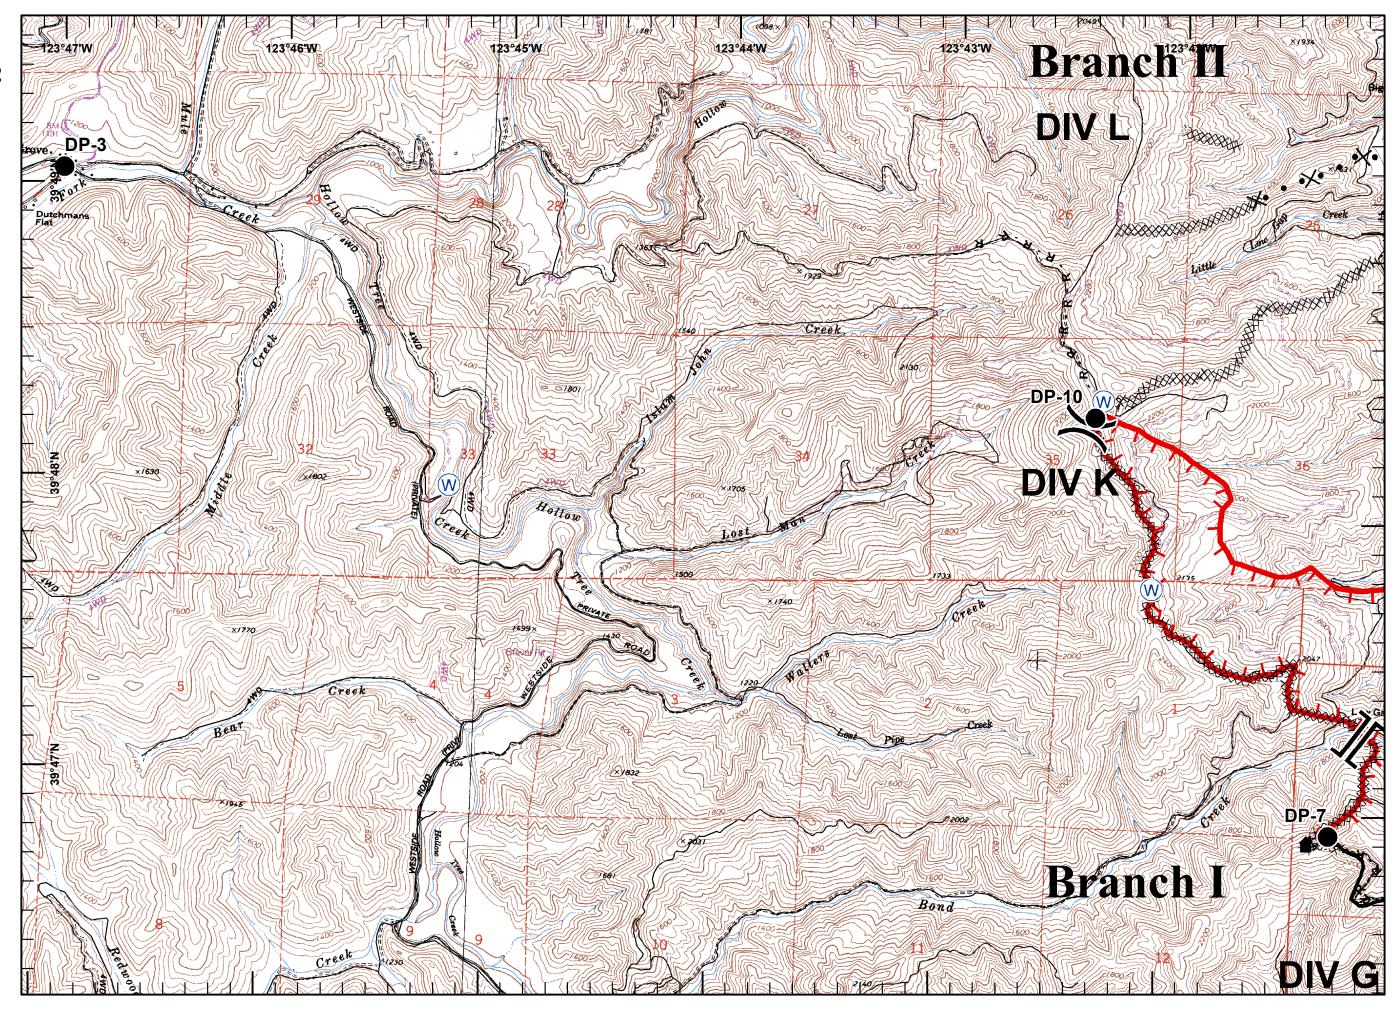

Repeater Water Source

Mobile Weather Station Uncontrolled Fire Edge Completed Dozer Line

Proposed Dozer Line

Planned Fire Line

IAP **Lodge Complex** 14-CA-MEU-007202 8/8/2014 **NAD 83** Page 3 of 7

Branch

Division

Drop Point

Helispot

Spot Fire

Staging Area

Mobile Weather Station

Proposed Dozer Line Planned Fire Line