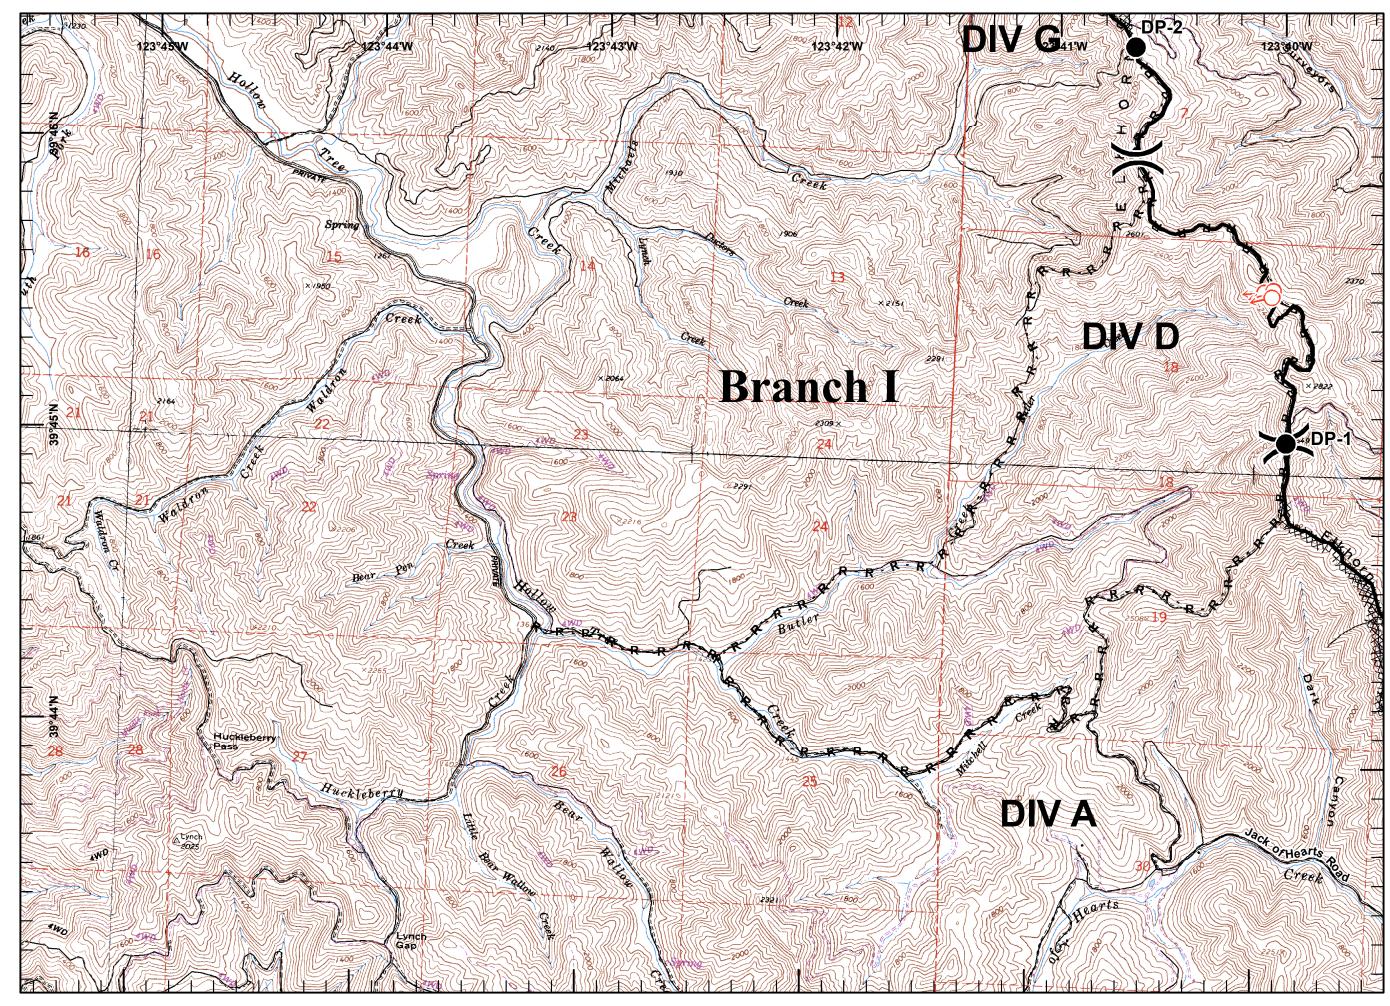

IAP **Lodge Complex** 14-CA-MEU-007202 8/8/2014 **NAD 83** Page 1 of 7

Branch

Division

Drop Point Helispot

Lookout

Spot Fire Staging Area

Completed Dozer Line

Mobile Weather Station

Proposed Dozer Line

Planned Fire Line

IAP **Lodge Complex** 14-CA-MEU-007202 8/8/2014 **NAD 83** Page 2 of 7

Branch

Division

Helispot

Lookout

Spot Fire Staging Area

Repeater Water Source

Mobile Weather Station Uncontrolled Fire Edge Completed Dozer Line

Proposed Dozer Line

Planned Fire Line

IAP **Lodge Complex** 14-CA-MEU-007202 8/8/2014 **NAD 83** Page 3 of 7

Branch

Division

Drop Point

Helispot

Spot Fire

Staging Area

Mobile Weather Station

Proposed Dozer Line Planned Fire Line