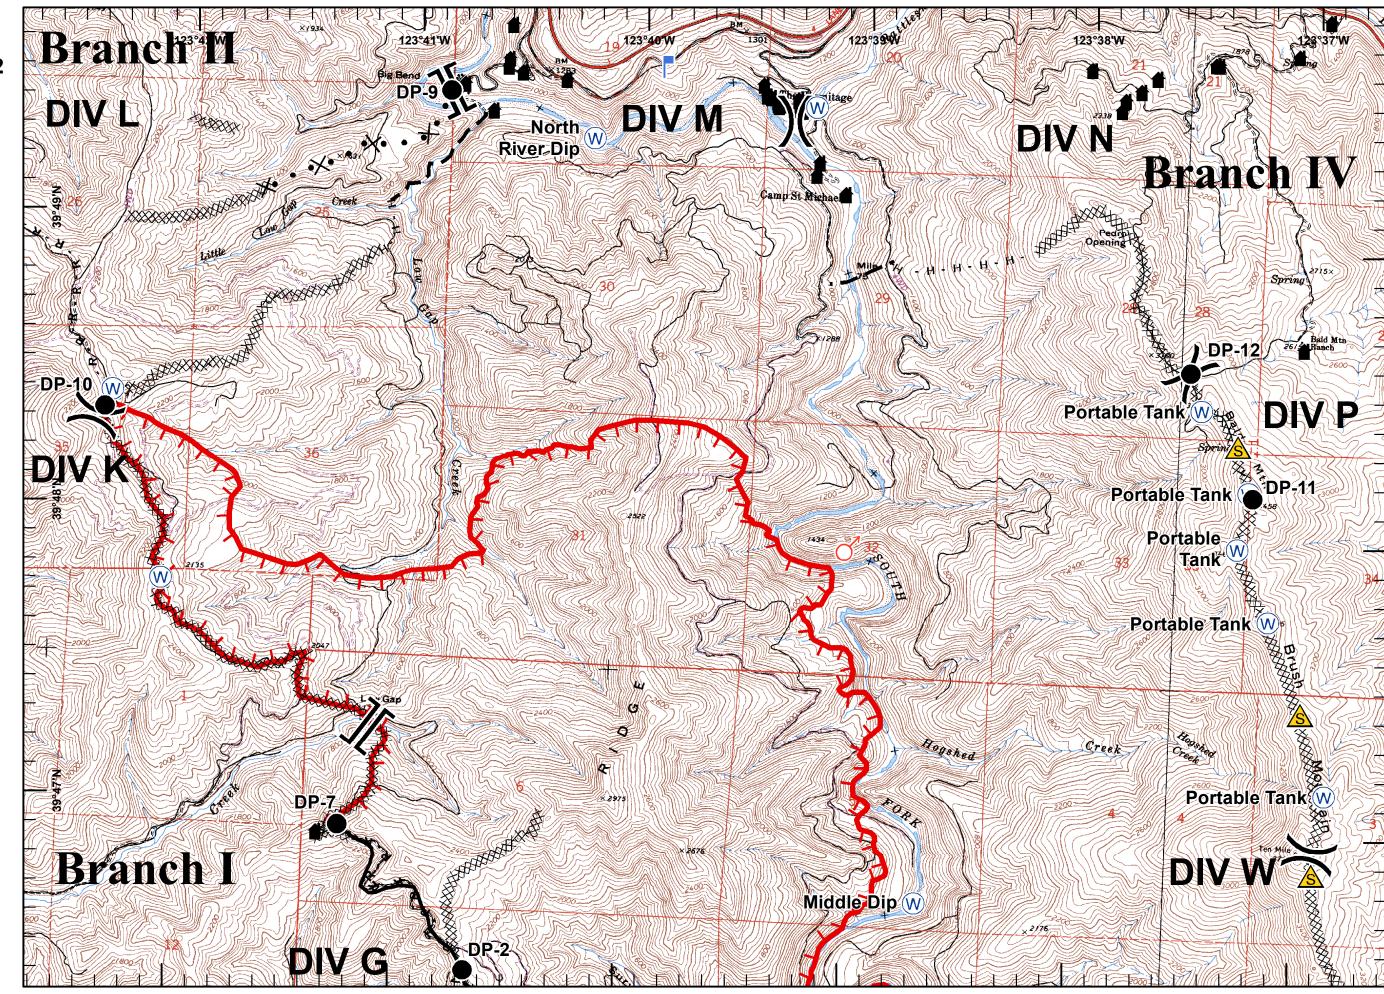

## IAP Lodge Complex 14-CA-MEU-007202 8/8/2014 NAD 83 Page 5 of 7

Branch

Division

Helispot

Lookout

Spot Fire

Staging Area

Nepeater

Brid

Ctructuu

Mobile Weather Station
Uncontrolled Fire Edge

Proposed Dozer LinePlanned Fire Line

■ · PI

Road as Fire Li

н -

Branch

Division

Helispot

Spot Fire

Staging Area Repeater

Mobile Weather Station Completed Dozer Line

Proposed Dozer Line

Planned Fire Line