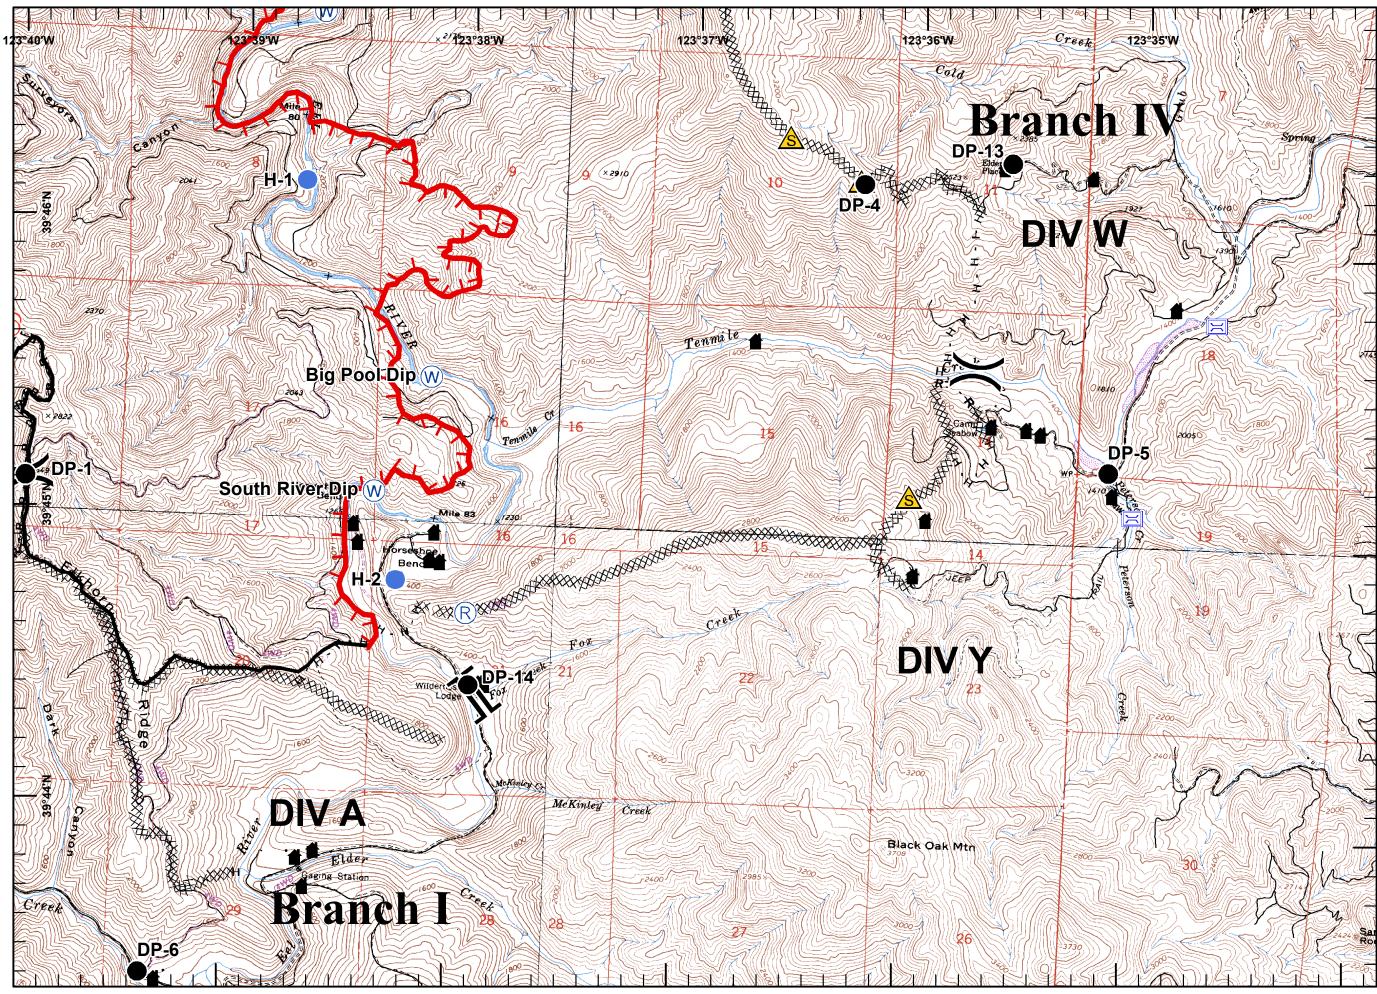

IAP **Lodge Complex** 14-CA-MEU-007202 8/8/2014 **NAD 83** Page 1 of 7

Branch

Division

Drop Point Helispot

Lookout

Spot Fire Staging Area

Completed Dozer Line

Mobile Weather Station

Proposed Dozer Line

Planned Fire Line

IAP **Lodge Complex** 14-CA-MEU-007202 8/8/2014 **NAD 83** Page 2 of 7

Branch

Division

Helispot

Lookout

Spot Fire Staging Area

Repeater Water Source

Mobile Weather Station Uncontrolled Fire Edge Completed Dozer Line

Proposed Dozer Line

Planned Fire Line

IAP **Lodge Complex** 14-CA-MEU-007202 8/8/2014 **NAD 83** Page 3 of 7

Branch

Division

Drop Point

Helispot

Spot Fire

Staging Area

Mobile Weather Station

Proposed Dozer Line Planned Fire Line