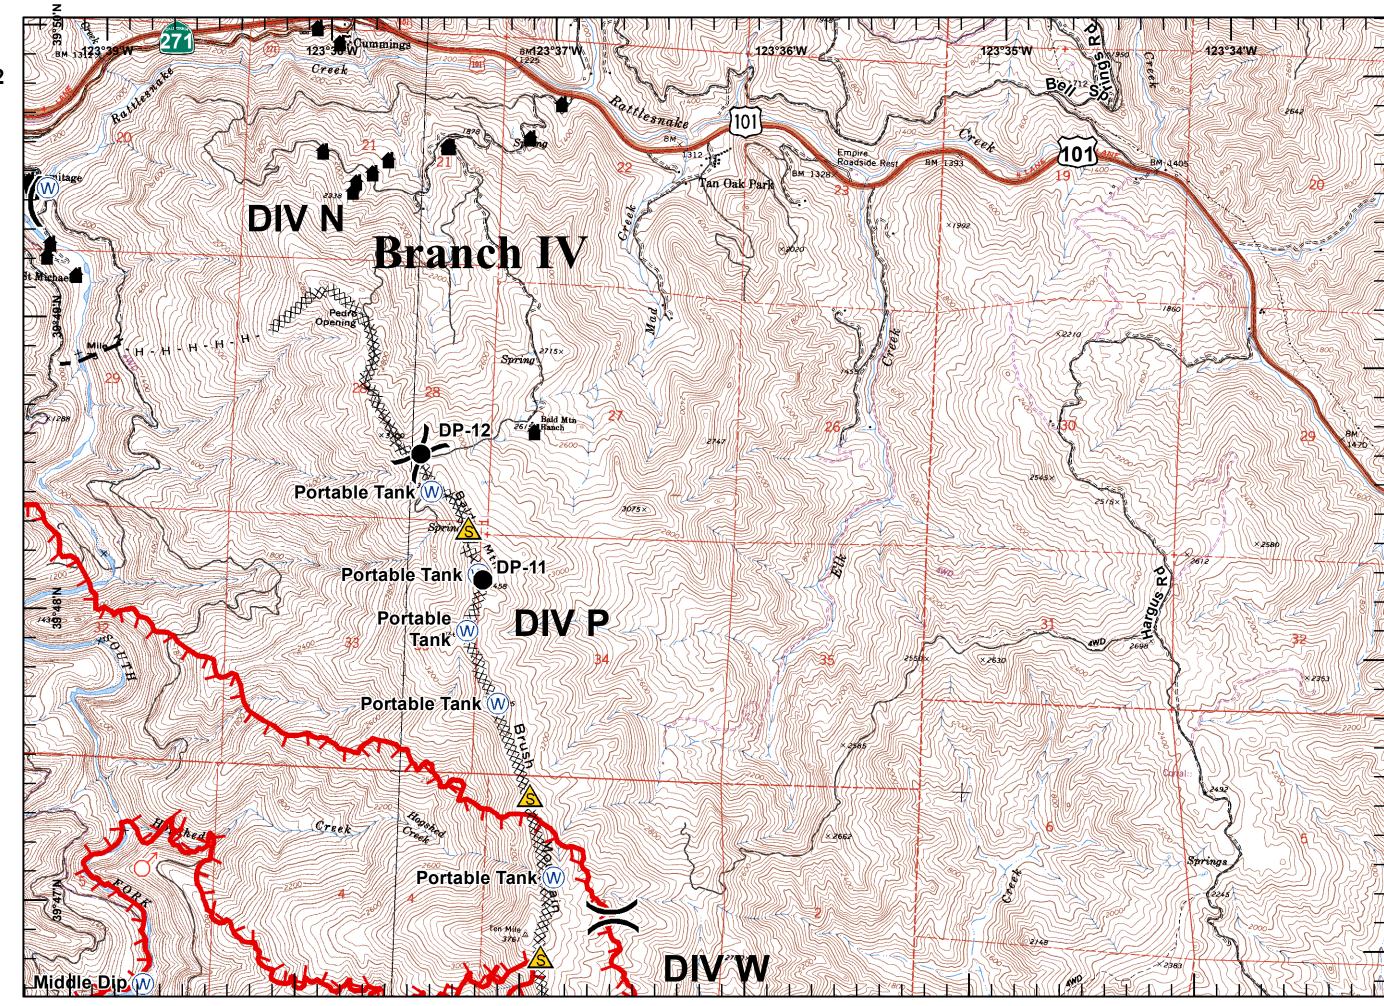

## IAP **Lodge Complex** 14-CA-MEU-007202 8/9/2014 **NAD 83**

Page 2 of 7

Division

Helispot

Lookout Spot Fire

Staging Area

Repeater

Safety Zone

Mobile Weather Station Uncontrolled Fire Edge Completed Dozer Line

Proposed Dozer Line Planned Fire Line

Completed Line

Hand Line

IAP **Lodge Complex** 14-CA-MEU-007202 8/9/2014 **NAD 83** 

Page 3 of 7

Branch