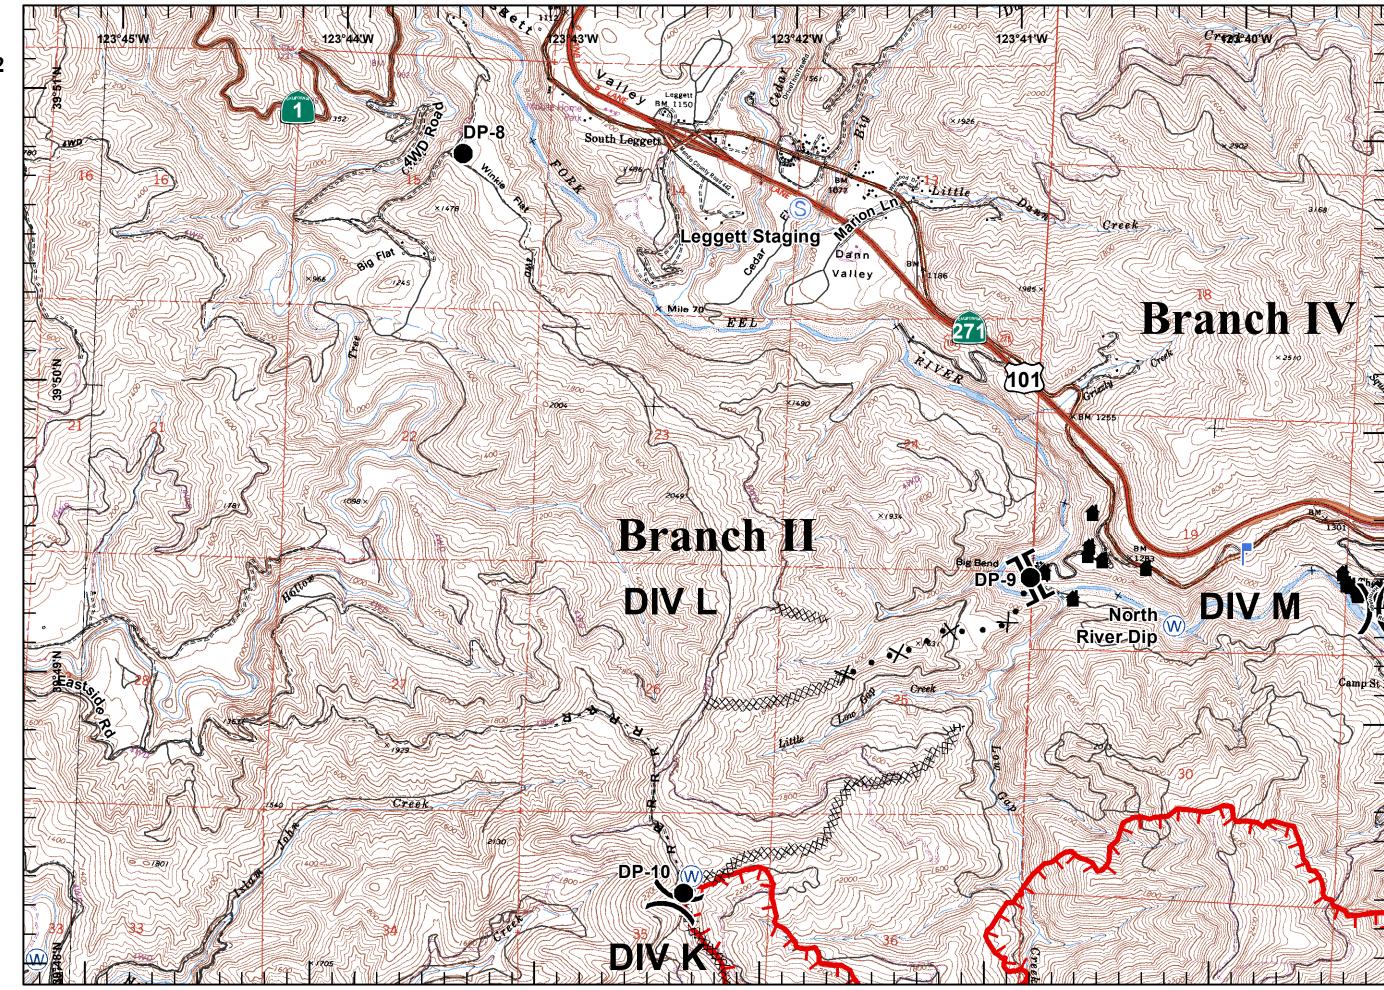

Page 4 of 7

Branch

Division

Helispot

Lookout

Spot Fire

Staging Area

Water Source

\_\_\_\_ Bridg

Structur

Safety Zone

Mobile Weather Station Uncontrolled Fire Edge

Completed Dozer Line

X
● ● Proposed Dozer Line

**-** ·

Planned Fire Line

Con

Page 5 of 7

Branch

Division

Helispot

Lookout

Staging Area

Spot Fire

Repeater

Safety Zone

Mobile Weather Station Uncontrolled Fire Edge

Completed Dozer Line

Proposed Dozer Line

Planned Fire Line

Completed Line

Hand Line