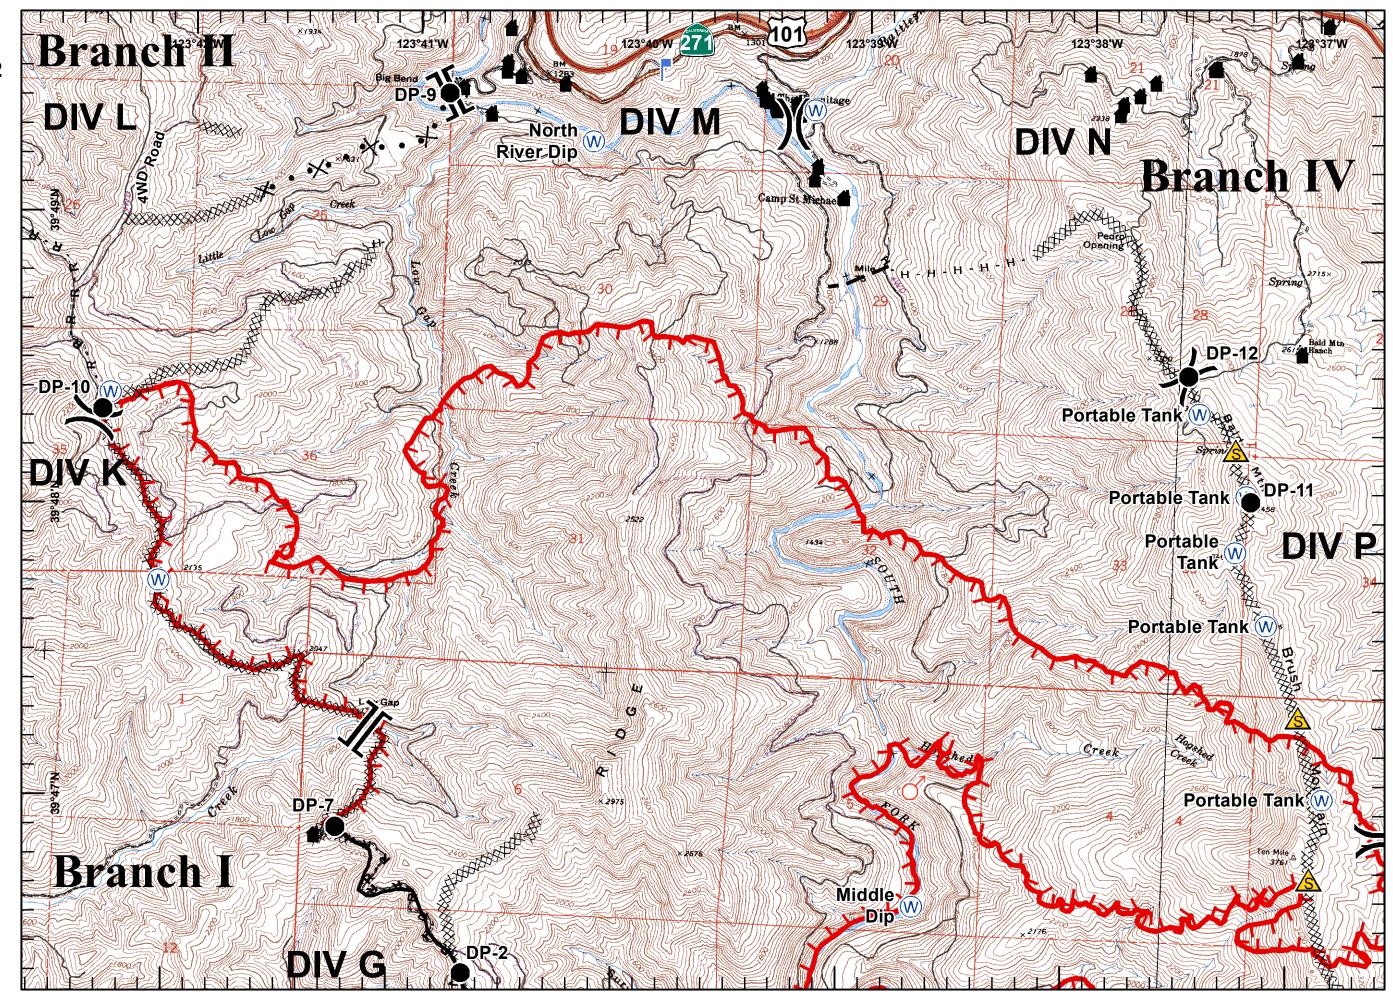

Page 4 of 7

Branch

Division

Helispot

Lookout

Spot Fire

Staging Area

Water Source

\_\_\_\_ Bridg

Structur

Safety Zone

Mobile Weather Station Uncontrolled Fire Edge

Completed Dozer Line

X
● ● Proposed Dozer Line

**-** ·

Planned Fire Line