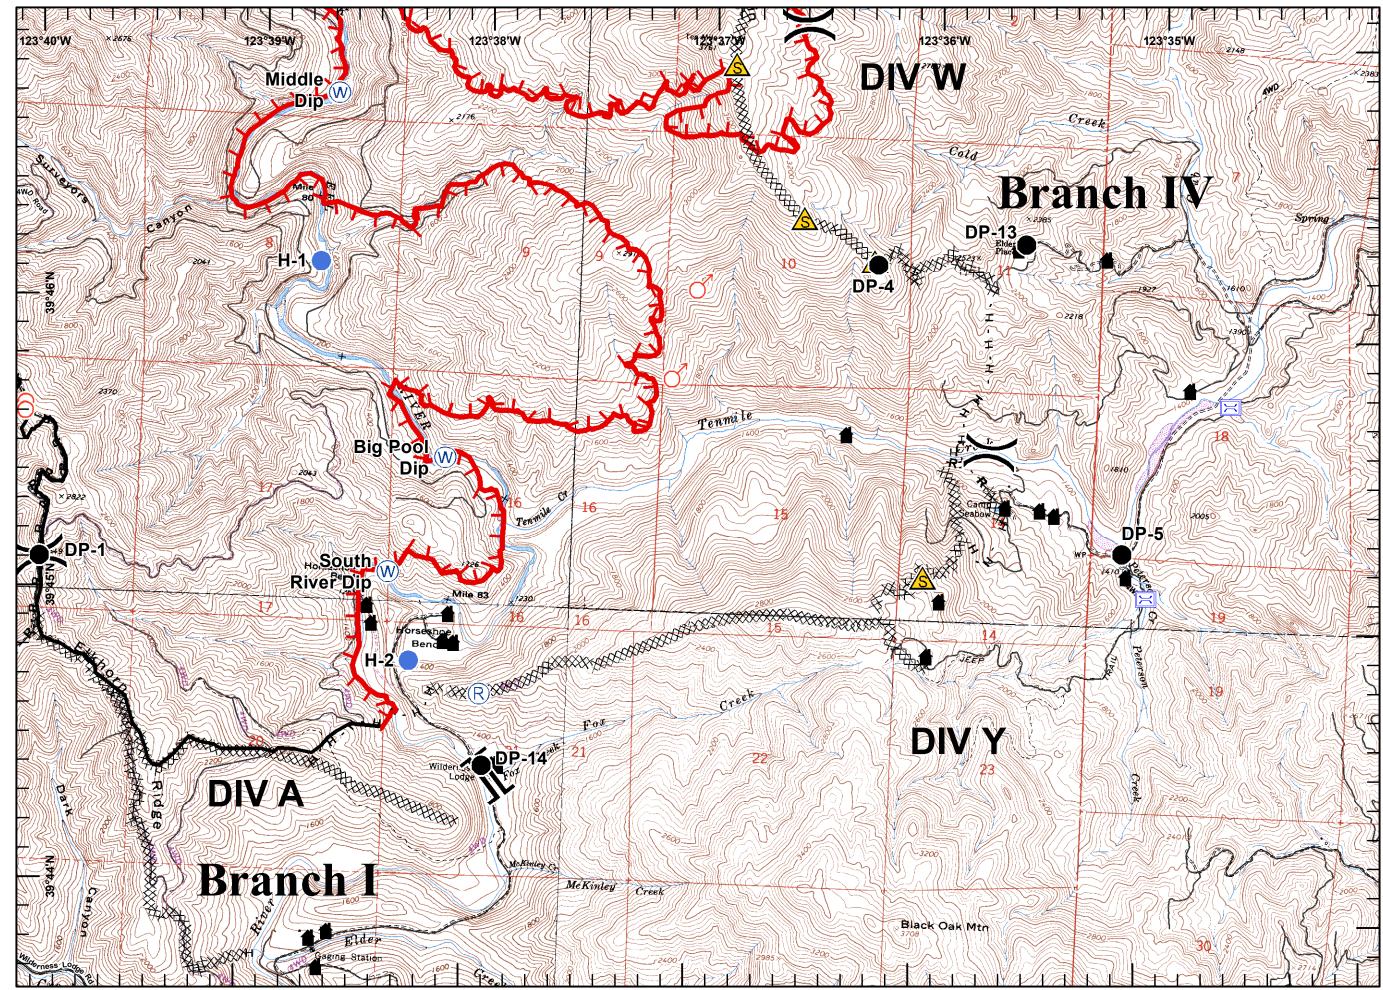

Page 4 of 7

Branch

Division

Helispot

Lookout

Spot Fire

Staging Area

Water Source

\_\_\_\_ Bridg

Structur

Safety Zone

Mobile Weather Station Uncontrolled Fire Edge

Completed Dozer Line

X
● ● Proposed Dozer Line

**-** ·

Planned Fire Line

Con

Page 5 of 7

Branch

Division

Helispot

Lookout

Staging Area

Spot Fire