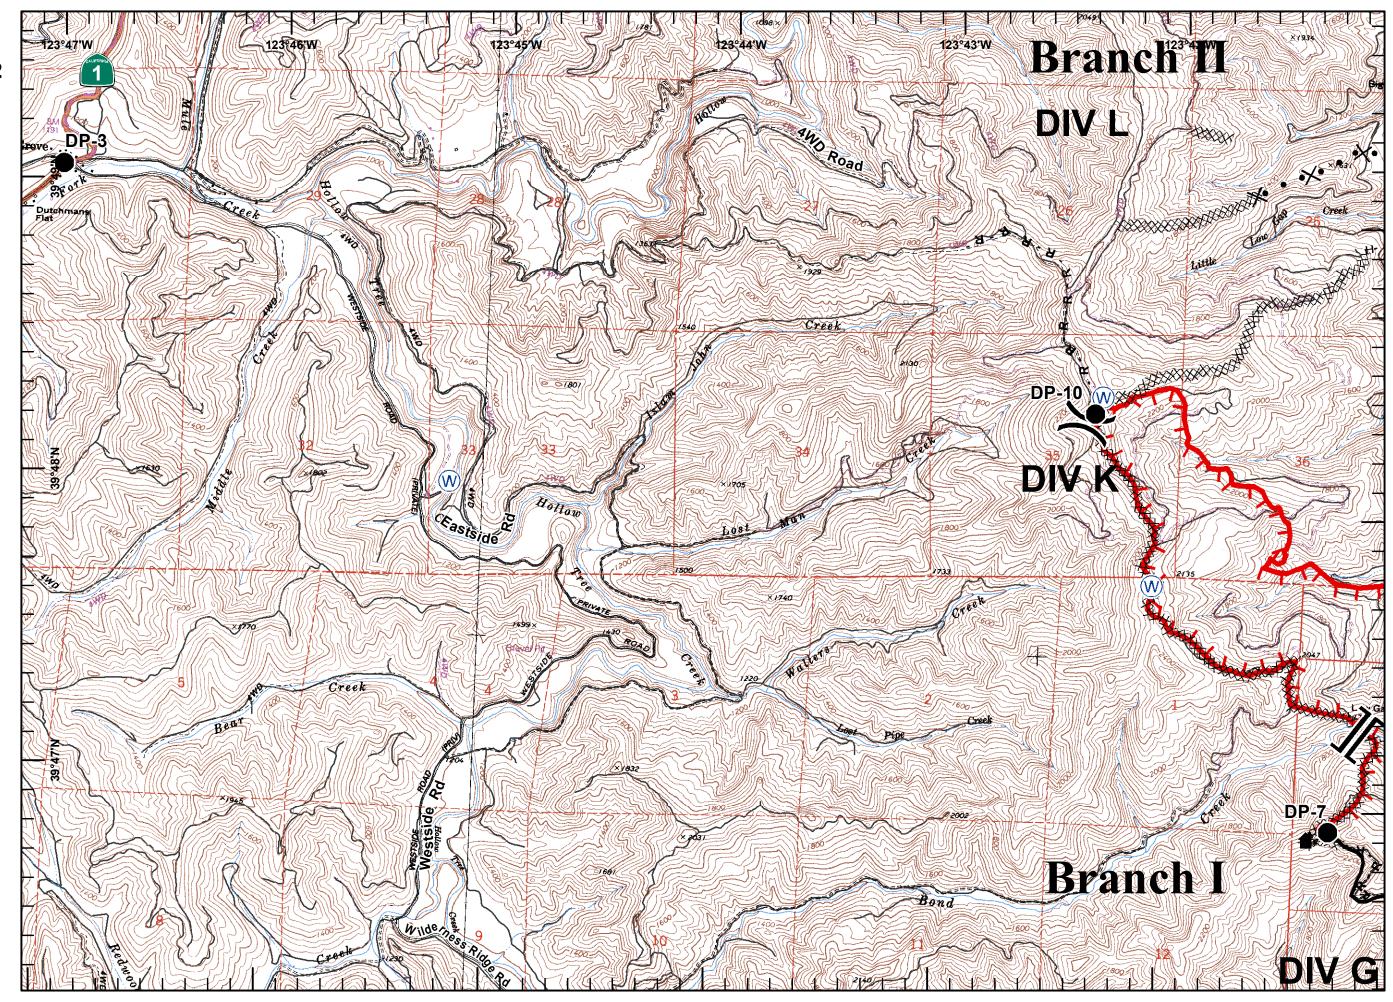

Page 4 of 7

Branch

Division

Helispot

Lookout

Spot Fire

Staging Area

Water Source

\_\_\_\_ Bridg

Structur

Safety Zone

Mobile Weather Station Uncontrolled Fire Edge

Completed Dozer Line

X
● ● Proposed Dozer Line

**-** ·

Planned Fire Line