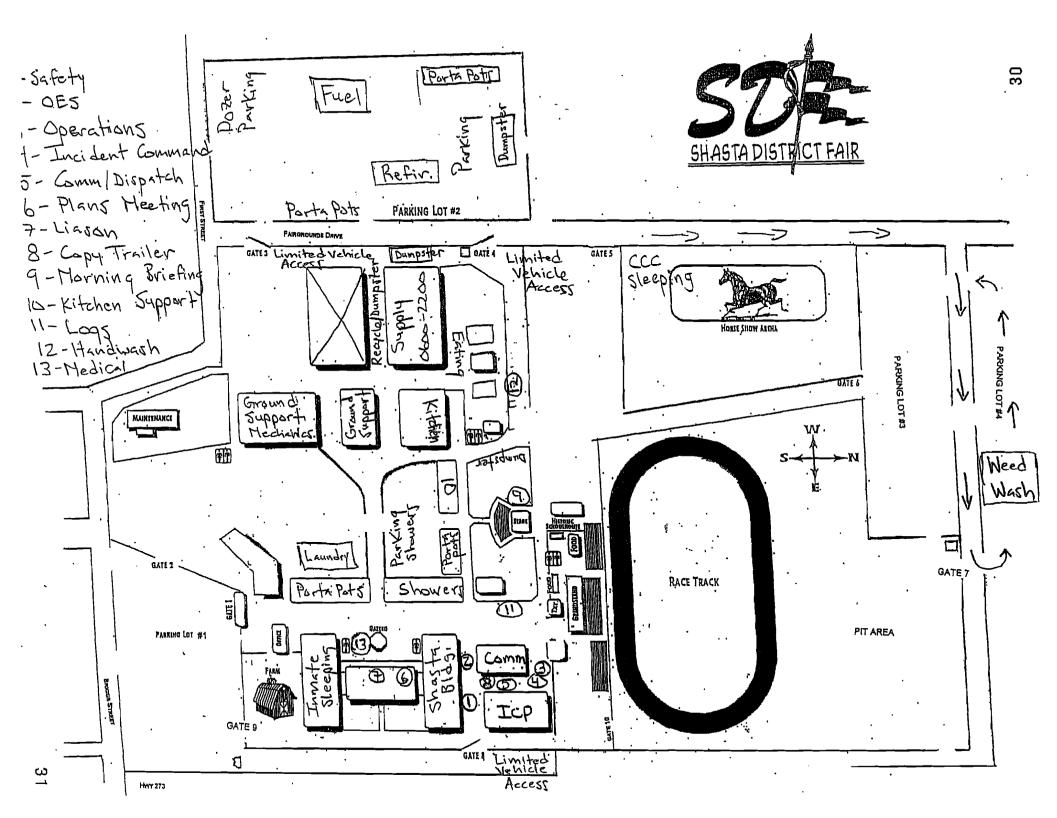

|
| Waterbars                             |               |                        |
| Road Repair                           |               |                        |
| Watercourse Cleanout                  |               |                        |
| Culvert Cleanout and Repair           |               |                        |
| Seeding/Mulching Watercourse Crossing |               |                        |
| Frash Pickup                          |               |                        |
| Other                                 |               |                        |
|                                       |               |                        |

NOTE: List type of material/equipment/personnel needed (e.g., fencing materials, tools, dozer, backhoe, stakeside, handcrew, etc.)



. I. 1 1 ł. ł. 1 i. ł. 1 1

| UNIT LOG                 | 1. Incident Name                 | 2. Date Prepared | 3. Time Prepared      |  |
|--------------------------|----------------------------------|------------------|-----------------------|--|
| 4. Unil Name/Designators | 5. Unit Leader (Name and Positio | n)               | 6. Operational Period |  |
| 7                        | Peisonnel R                      | oster Assigned   | Home Base             |  |
| Nume                     |                                  |                  |                       |  |
|                          |                                  |                  |                       |  |
|                          |                                  |                  |                       |  |