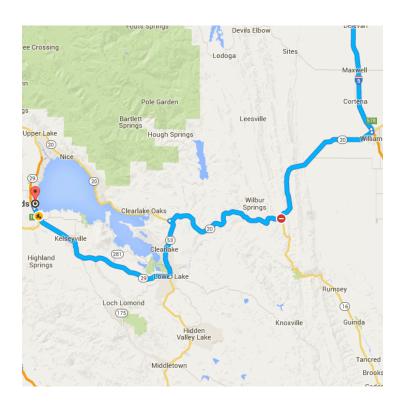

# Continue on CA-20 W. Take CA-29 N to Martin St in Lakeport

\_ 65.9 mi / 1 h 16 min

| <b>I</b> | 6.  | Turn right onto CA-20 W                 |           |
|----------|-----|-----------------------------------------|-----------|
|          |     |                                         | 36.7 mi   |
| 4        | 7.  | Turn left onto CA-53 S                  | _ 7 4 mi  |
| Ļ        | 8.  | Turn right onto CA-29 N                 | 20.8 mi   |
| 7        | 9.  | Take exit 102 for Lakeport Boulevard/   |           |
|          |     |                                         | _ 0.2 mi  |
| <b>L</b> | 10. | Turn right onto Lakeport Blvd           |           |
| _        |     | T 16 1 D 1 0                            | _ 164 ft  |
| П        | 11. | Turn left onto Bevins St                | _ 0.5 mi  |
| Þ        | 12. | Turn <b>right</b> onto <b>Martin St</b> | - 0.01111 |
| -        |     | Destination will be on the right        |           |
|          |     |                                         | _ 0.2 mi  |

# Lake County Fairgrounds

401 Martin Street, Lakeport, CA 95453

These directions are for planning purposes only. You may find that construction projects, traffic, weather, or other events may cause conditions to differ from the map results, and you should plan your route accordingly. You must obey all signs or notices regarding your route.