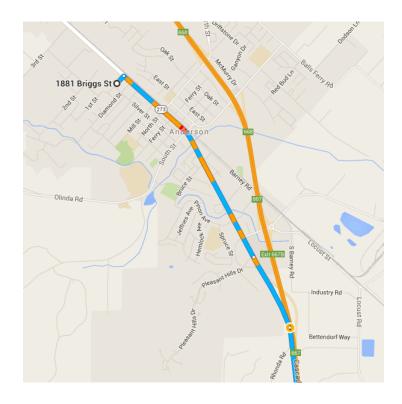

## o 1881 Briggs St

Anderson, CA 96007

### Get on I-5 S

|   |    | 2.4 m                                                               | i / 5 min         |
|---|----|---------------------------------------------------------------------|-------------------|
| 1 | 1. | Head <b>northeast</b> on <b>Briggs St</b> toward <b>W Center St</b> | /<br>- 410 ft     |
| ₽ | 2. | Turn right onto CA-273 S                                            | - 4101t<br>- 17mi |
| * | 3. | Take the ramp onto I-5 S                                            | 0.6 mi            |