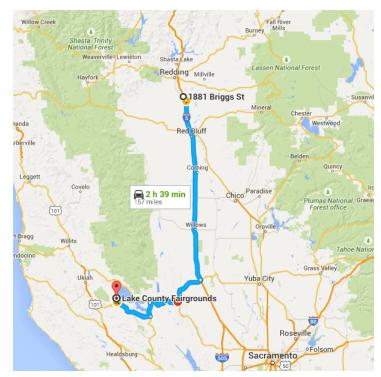

# **1881 Briggs St, Anderson, CA 96007 to Lake** Drive 157 miles, 2 h 39 min County Fairgrounds

Travel Map from Anderson Mobilization Center to Rocky Incident Base at Lake County Fairgrounds