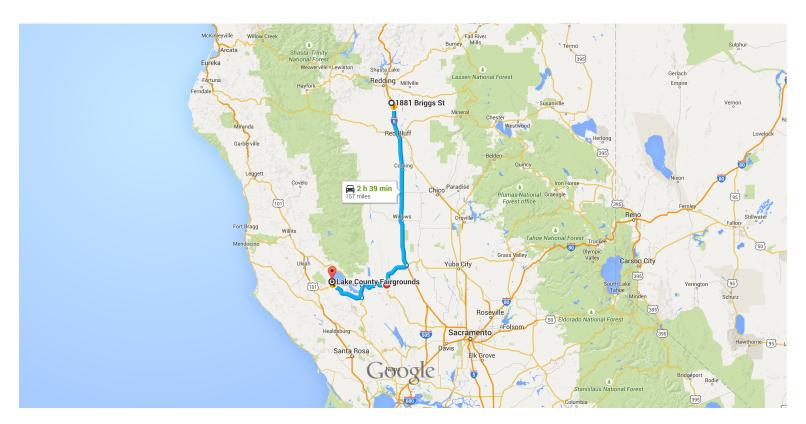

# **1881 Briggs St, Anderson, CA 96007 to Lake** Drive 157 miles, 2 h 39 min County Fairgrounds

Travel Map from Anderson Mobilization Center to Rocky Incident Base at Lake County Fairgrounds