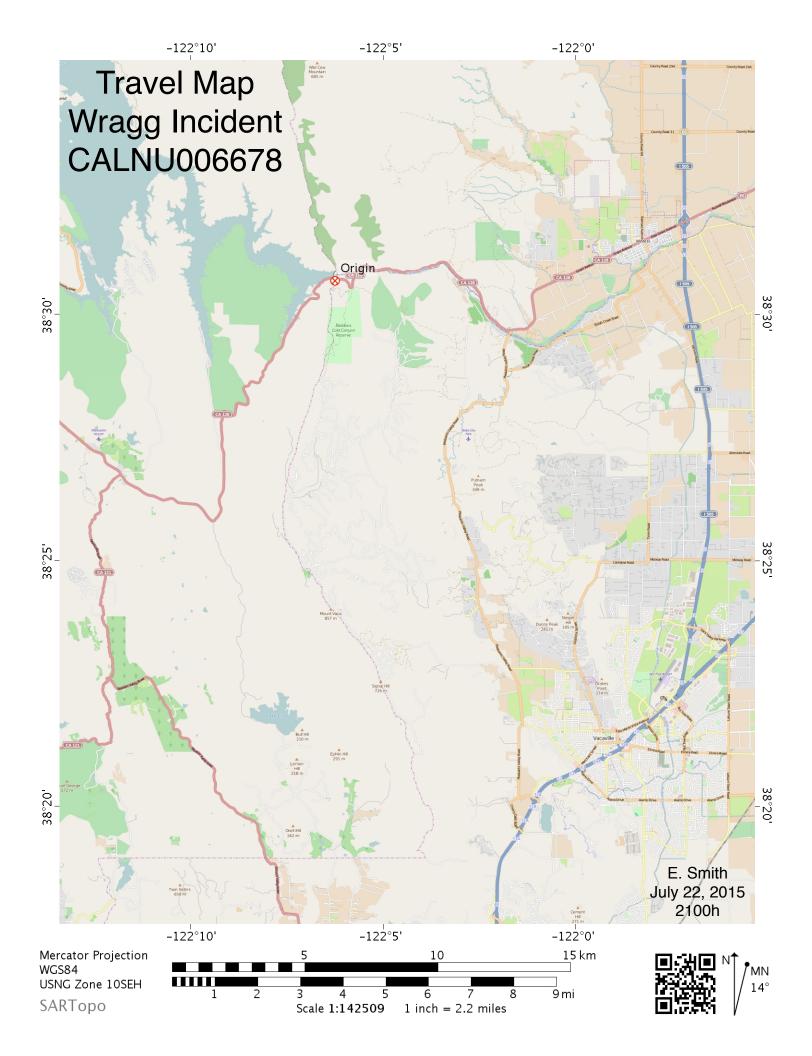

# Incident Action Plan WRAGG FIRE CA LNU 006678

**Operational Period** 

7/23/2015 - 0800 to 7/24/2015 - 0800