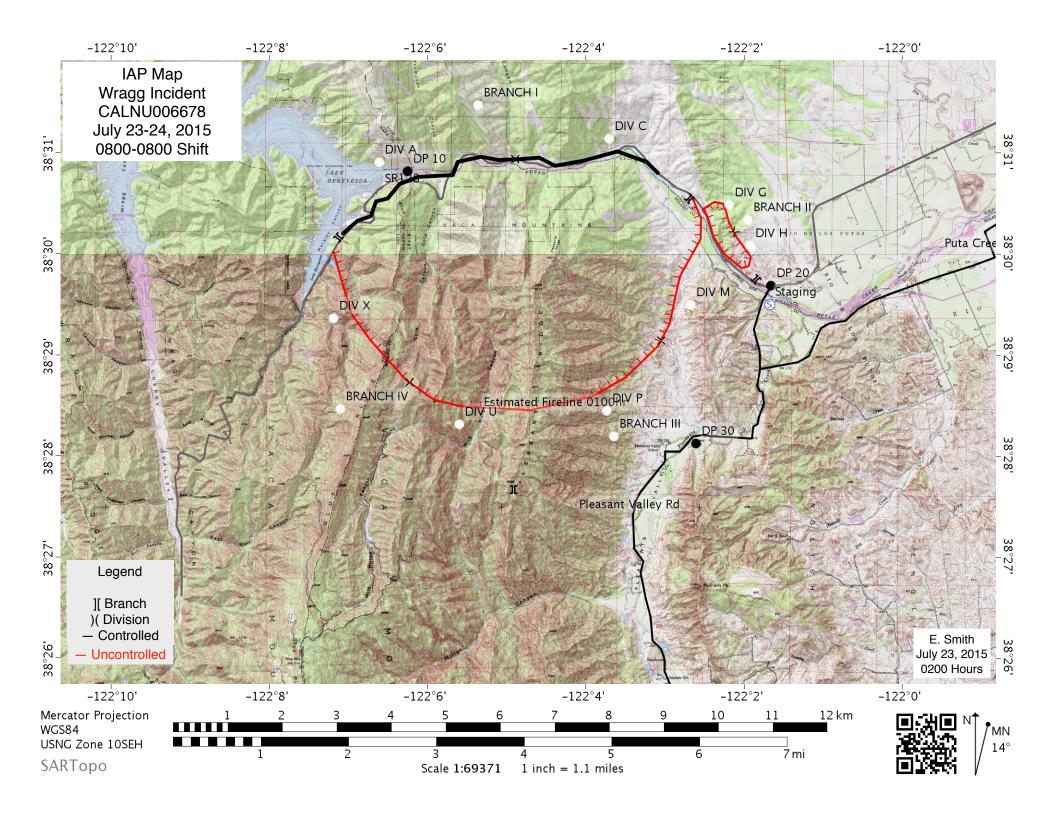

### INCIDENT OBJECTIVES (ICS 202)

| 1. Incident Name: WF   | RAGG                        | 2. Operational Period      | : Date From: 7/23/2015<br>Time From: 0800 | Date To: 7/24/2015<br>Time To: 0800 |
|------------------------|-----------------------------|----------------------------|-------------------------------------------|-------------------------------------|
| 3. Objective(s):       |                             |                            |                                           |                                     |
| Management Objective   | s                           |                            |                                           |                                     |
| Establish and mainta   | in safe work practice       | es to minimize threats to  | the public and emergency                  | personnel.                          |
| Minimize damage to     | structures, private pl      | roperty and other improv   | ements in the fire area.                  |                                     |
| Protect natural and h  | neritage resources.         |                            |                                           |                                     |
| Maintain cost accour   | ntability.                  |                            |                                           |                                     |
| Provide timely and a   | ccurate incident infor      | mation.                    |                                           |                                     |
|                        |                             |                            |                                           |                                     |
| Control Objectives     | 517073-0 V9                 |                            |                                           |                                     |
| Keep fire South of E   |                             |                            |                                           |                                     |
| Keep fire East of Wra  |                             |                            |                                           |                                     |
| Keep fire North of Mi  | 1.7                         |                            |                                           |                                     |
| Keep Fire West of th   | e communities of Go         | lden Bear, Winters and     | English Hills.                            |                                     |
|                        |                             |                            |                                           |                                     |
|                        |                             |                            |                                           |                                     |
|                        |                             |                            |                                           |                                     |
| 4. Operational Period  | Command Emphas              | is:                        |                                           |                                     |
|                        |                             |                            |                                           |                                     |
| Perimeter control and  | structure defense.          |                            |                                           |                                     |
|                        |                             |                            |                                           |                                     |
|                        |                             |                            |                                           |                                     |
|                        |                             |                            |                                           |                                     |
|                        |                             |                            |                                           |                                     |
| General Situational Av | wareness                    |                            |                                           |                                     |
|                        |                             |                            |                                           |                                     |
| Very steep and rugged  | l terrain rapid rates c     | f spread.                  |                                           |                                     |
|                        |                             |                            |                                           |                                     |
|                        |                             |                            |                                           |                                     |
| 5. Site Safety Plan Re | quired? Yes 🗌 No            |                            |                                           |                                     |
| Approved Site Safe     | ty Plan(s) Located          | at:                        |                                           |                                     |
| 6. Incident Action Pla | <b>n</b> (the items checked | l below are included in t  | nis Incident Action Plan):                |                                     |
| ☑ ICS 203              | CS 207                      |                            | Other Attachments:                        |                                     |
| ☑ ICS 204              | ☑ ICS 208                   |                            | □                                         | _                                   |
| ☑ ICS 205              | ☑ Map/Chart                 |                            |                                           |                                     |
| 🔲 ICS 205A             | ☑ Weather Forec             | ast/Tides/Currents         | □                                         |                                     |
| ☑ ICS 206              |                             |                            |                                           |                                     |
| 7. Prepared by: Name   | e: J. Irving                | Position/Title: <u>PSC</u> | Signature:                                |                                     |
| 8. Approved by Incide  | ent Commander: Na           | ame:                       | Signature:                                |                                     |
| ICS 202                | IAP Page 2                  | Date/Time:                 |                                           |                                     |