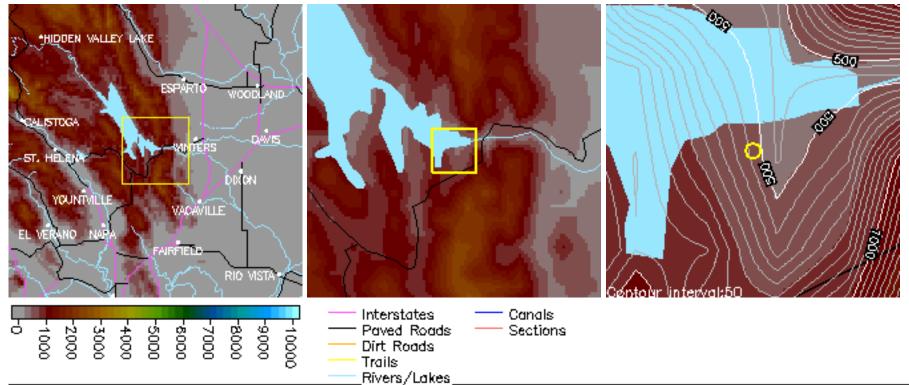

# Incident Action Plan WRAGG FIRE CA LNU 006678

**Operational Period** 

7/23/2015 - 0800 to 7/24/2015 - 0800