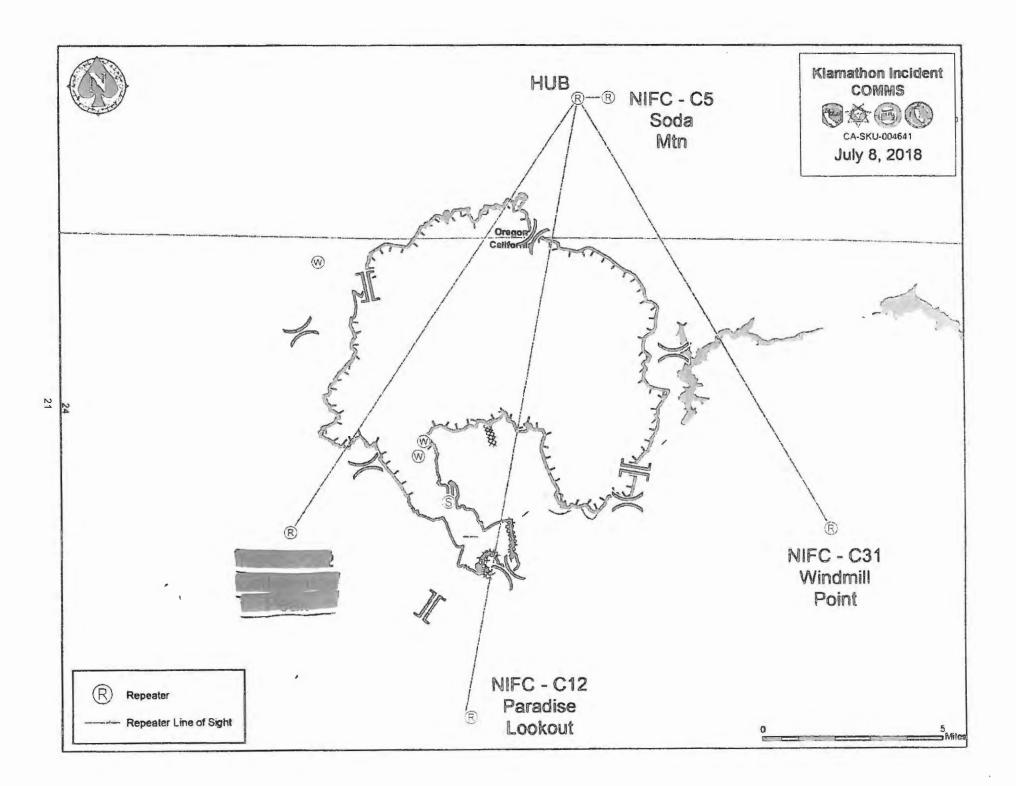

# 7. Special Instructions:

| 8. Communications     | (radio  | and/or phone conta | act numbers n | eeded for this | assignment): |             |                       |
|-----------------------|---------|--------------------|---------------|----------------|--------------|-------------|-----------------------|
| Name                  | Ch      | Function           | Rx Freq       | Rx Tone        | Tx Freq      | Tx Tone     | Notes                 |
| NIFC C5               | 1       | COMMAND            | 169.75        | 0              | 167.1        | 146.2 (T5)  | SODA MOUNTAIN         |
| CDF T26               | 5       | TACTICAL           | 159.2925      | 192.8 (T16)    | 159.2925     | 192.8 (T16) |                       |
| CALCORD               | 14      | MEDICAL            | 156.0750      | 156.7 (T6)     | 156.0750     | 156.7 (T6)  |                       |
| A/G T20               | 15      | Air To Ground      | 159.375       | 192.8 (T16)    | 159.375      | 192.8 (T16) | A/G IS CDF TAC 20     |
| GUARD                 | 16      | EMERGENCY          | 168.6250      | 0              | 168.6250     | 110.9 (T1)  | GPH/DPH, 16 CH RADIOS |
| 9. Prepared by: Name: | Jim Irv | ing                | Pos/Title:    | RESL           | Ci           | Λ           |                       |
| ICS 204               |         | Date/Time          | 7/9/2018      | 2300 hours     | Signature:   | - Harris    |                       |

# 7. Special Instructions:

| 8. Communications     | (radio  | and/or phone cont | act numbers n | eeded for this | assignment): |             |                       |
|-----------------------|---------|-------------------|---------------|----------------|--------------|-------------|-----------------------|
| Name                  | Ch      | Function          | Rx Freq       | Rx Tone        | Tx Freq      | Tx Tone     | Notes                 |
| NIFC C5               | 1       | COMMAND           | 169.75        | 0              | 167.1        | 146.2 (T5)  | SODA MOUNTAIN         |
| CDF T27               | 6       | TACTICAL          | 159.3075      | 192.8 (T16)    | 159.3075     | 192.8 (T16) |                       |
| CALCORD               | 14      | MEDICAL           | 156.0750      | 156.7 (T6)     | 156.0750     | 156.7 (T6)  |                       |
| A/G T20               | 15      | Air To Ground     | 159.375       | 192.8 (T16)    | 159.375      | 192.8 (T16) | A/G IS CDF TAC 20     |
| GUARD                 | 16      | EMERGENCY         | 168.6250      | 0              | 168.6250     | 110.9 (T1)  | GPH/DPH, 16 CH RADIOS |
| 9. Prepared by: Name: | Jim Irv | ring              | Pos/Title:    | RESL           | 0            | 1           |                       |