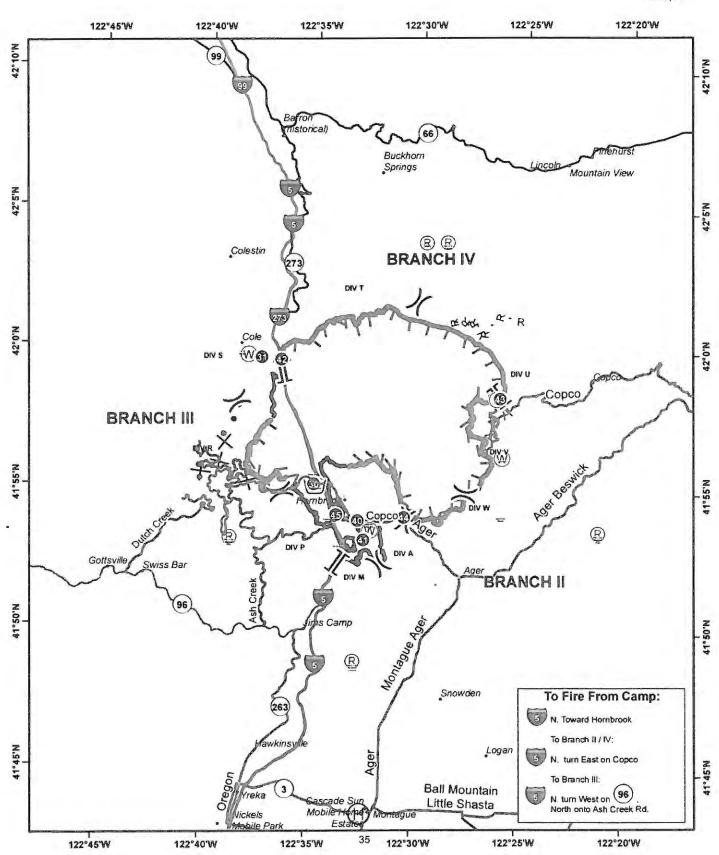

### **BRANCH II**

NO MOVEMENT OF THE FIRE IS ANTICIPATED. IGNITION PROBABILITY IN GRASS IS HIGH. ANY FIREBRAND IS A THREAT.

### **BRANCH III**

HEAVY TIMBER AND LITTER FUELS ON ALL DIVISIONS OF THIS BRANCH. MOP UP WILL TAKE TIME AND EFFORT IN DIV R AND S. CLEARCUT BLOCKS ARE COVERED WITH GRASS, BRUSH AND SOME SCATTERED HEAVY DOWN, ALL ARE RECEPTIVE TO FIREBRANDS AFTER A FEW HOURS OF SUNLIGHT EXPOSURE.

### **BRANCH IV**

LATERAL MOVEMENT ACROSS LONE PINE RIDGE AND SLIDE RIDGE WILL ADVANCE THE FIRE ABOUT A MILE NORTH IN THE AFTERNOON. SOUTH FACING SLOPES ARE PARTICULARLY PRONE TO FIREBRANDS. ROLLOUT IN SCOTCH CREEK AND CAMP CREEK AN IMPORTANT MECHANISM OF FIRE SPREAD.