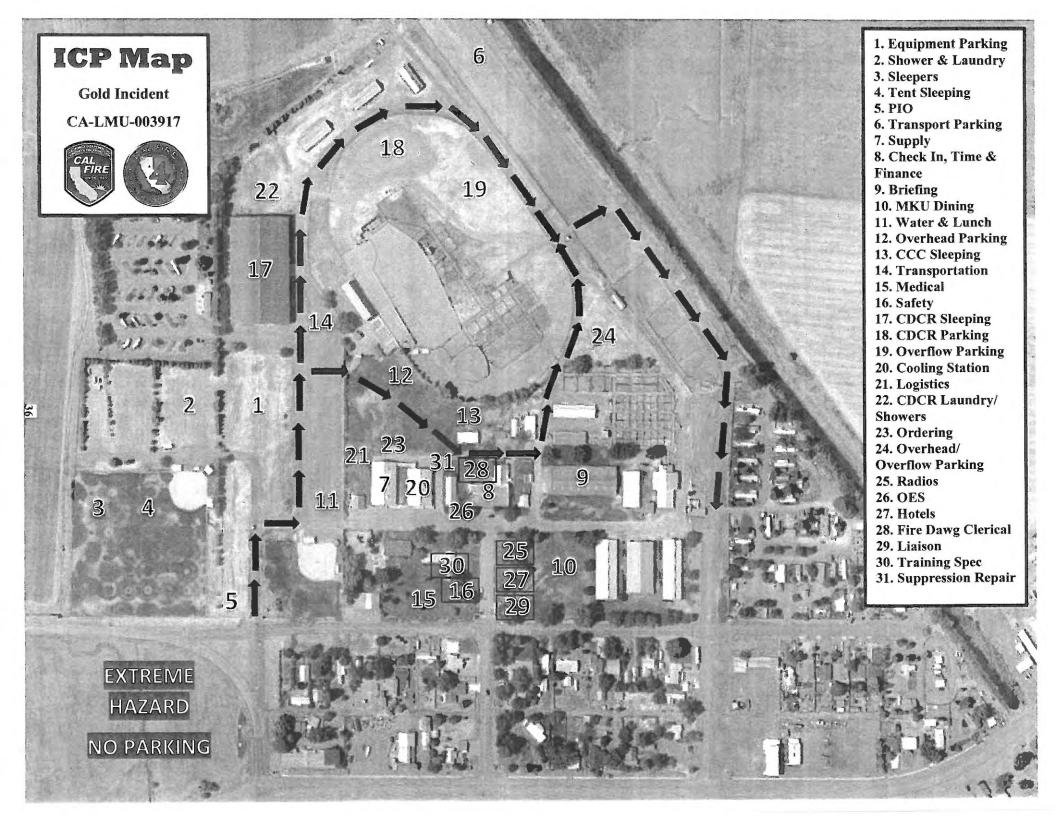

| ie:              |      |                                                                           |                  | <u> </u> |                                       |
| Div. Si         |                  |             |                                    |                  |      |                                                                           |                  |          |                                       |
|                 |                  |             | p., by signing y<br>replacement b  |                  |      |                                                                           |                  | where l  | left on the                           |

\*\*\*ORDERS CAN BE EMAILED TO: <a href="mailto:10mm] IMT4SUPPLY@GMAIL.COM\*\*\*</a>





30



# 24 Foothill Road 25 min 19 miles 429 Inter Mountain Fair Q From ICP to Ground Support: Pittville 1. Travel on Oak St S, merge onto McArthur Rd. 2. Turn Left onto CA-299 E. 3. Turn left onto Kramer Rd

4. 1 mile Turn Left

5. 11/2 miles turn left onto Foothill Rd

|                                       | UNIT | LOG (IC     | S 214)                                |              |                                       |               |             |
|---------------------------------------|------|-------------|---------------------------------------|--------------|---------------------------------------|---------------|-------------|
| 1. Incident Name:                     |      | 2. Oper     | rational Period:                      | Date From:   | 7/30/20