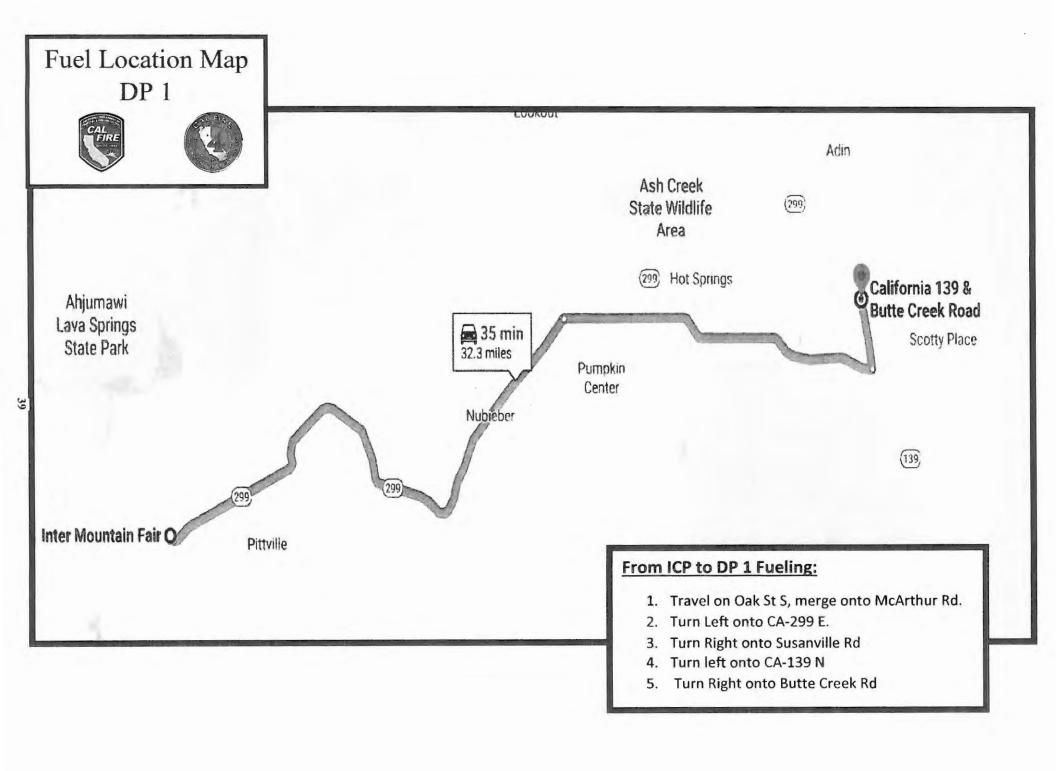

| ie:              |      |                                                                           |                  | <u> </u> |                                       |
| Div. Si         |                  |             |                                    |                  |      |                                                                           |                  |          |                                       |
|                 |                  |             | p., by signing y<br>replacement b  |                  |      |                                                                           |                  | where l  | left on the                           |

\*\*\*ORDERS CAN BE EMAILED TO: <a href="mailto:10mm] IMT4SUPPLY@GMAIL.COM\*\*\*</a>





30



# 24 Foothill Road 25 min 19 miles 429 Inter Mountain Fair Q From ICP to Ground Support: Pittville 1. Travel on Oak St S, merge onto McArthur Rd. 2. Turn Left onto CA-299 E. 3. Turn left onto Kramer Rd

4. 1 mile Turn Left

5. 11/2 miles turn left onto Foothill Rd

|                                       | UNIT | LOG (IC     | S 214)                                |              |                                       |               |             |
|---------------------------------------|------|-------------|---------------------------------------|--------------|---------------------------------------|---------------|-------------|
| 1. Incident Name:                     |      | 2. Oper     | rational Period:                      | Date From:   | 7/30/20