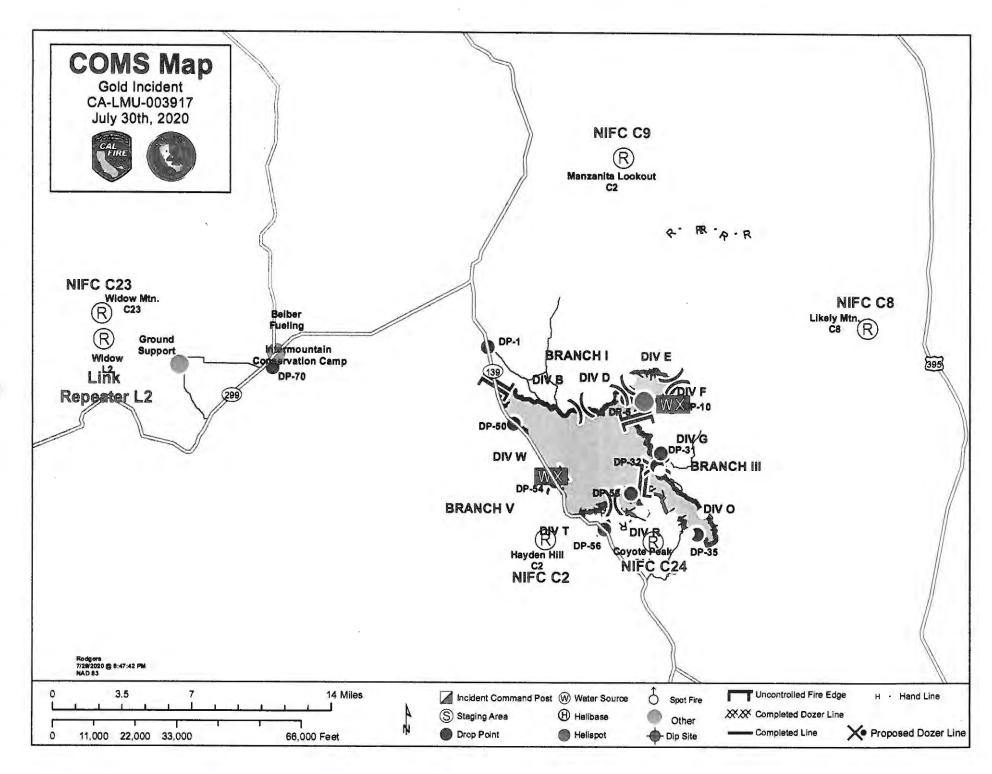

# 7. Special Instructions:

Avoid HWY 139 South of Modoc NF boundary sign. All resources using HWY 139 MUST stop for traffic control points.

| 8. Communications | 8. Communications |           |          |             |          |             |                       |  |  |  |  |  |  |
|-------------------|-------------------|-----------|----------|-------------|----------|-------------|-----------------------|--|--|--|--|--|--|
| Name              | Ch                | Function  | Rx Freq  | Rx Tone     | Tx Freq  | Tx Tone     | Notes                 |  |  |  |  |  |  |
| NIFC C2           | 1                 | COMMAND   | 170.4500 | 123.0 (T2)  | 168.1000 | 123.0 (T2)  | HAYDEN HILL           |  |  |  |  |  |  |
| CDF T13           | 6                 | TACTICAL  | 151.3775 | 192.8 (T16) | 151.3775 | 192.8 (T16) | BRANCH I              |  |  |  |  |  |  |
| A/G CDF T24       | 14                | TACTICAL  | 151.3325 | 192.8 (T16) | 151.3325 | 192.8 (T16) | *** AIR TO GROUND *** |  |  |  |  |  |  |
| CALCORD           | 15                | MEDICAL   | 156.0750 | 156.7 (T6)  | 156.0750 | 156.7 (T6)  |                       |  |  |  |  |  |  |
| GUARD 27          | 16                | EMERGENCY | 168.6250 |             | 168.6250 | 110.9 (T1)  | EMERGENCY USE ONLY    |  |  |  |  |  |  |

### 7. Special Instructions:

Avoid HWY 139 South of Modoc NF boundary sign. All resources using HWY 139 MUST stop for traffic control points.

| 8. Communications |      |           |          |             |          |             |                       |
|-------------------|------|-----------|----------|-------------|----------|-------------|-----------------------|
| Name              | Ch   | Function  | Rx Freq  | Rx Tone     | Tx Freq  | Tx Tone     | Notes                 |
| NIFC C2           | 1    | COMMAND   | 170.4500 | 123.0 (T2)  | 168.1000 | 123.0 (T2)  | HAYDEN HILL           |
| CDF T27           | 7    | TACTICAL  | 159.3075 | 192.8 (T16) | 159.3075 | 192.8 (T16) | BRANCH I              |
| A/G CDF T24       | 14   | TACTICAL  | 151.3325 | 192.8 (T16) | 151.3325 | 192.8 (T16) | *** AIR TO GROUND *** |
| CALCORD           | 15   | MEDICAL   | 156.0750 | 156.7 (T6)  | 156.0750 | 156.7 (T6)  |                       |
| GUARD 27          | 16   | EMERGENCY | 168.6250 |             | 168.6250 | 110.9 (T1)  | EMERGENCY USE ONLY    |
| A B               | Б :1 | h. II     | •        | DEOL (T)    |          |             | 1                     |

### 7. Special Instructions:

Avoid HWY 139 South of Modoc NF boundary sign. All resources using HWY 139 MUST stop for traffic control points.

# 7. Special Instructions:

Avoid HWY 139 South of Modoc NF boundary sign. All resources using HWY 139 MUST stop for traffic control points.

| 8. Communications     |       |           |          |             |          | •           |                       |
|-----------------------|-------|-----------|----------|-------------|----------|-------------|-----------------------|
| Name                  | Ch    | Function  | Rx Freq  | Rx Tone     | Tx Freq  | Tx Tone     | Notes                 |
| NIFC C2               | 1     | COMMAND   | 170.4500 | 123.0 (T2)  | 168.1000 | 123.0 (T2)  | HAYDEN HILL           |
| NIFC T5               | 13    | TACTICAL  | 166.7250 | 123.0 (T2)  | 166.7250 | 123.0 (T2)  | BRANCH V              |
| A/G CDF T24           | 14    | TACTICAL  | 151.3325 | 192.8 (T16) | 151.3325 | 192.8 (T16) | *** AIR TO GROUND *** |
| CALCORD               | 15    | MEDICAL   | 156.0750 | 156.7 (T6)  | 156.0750 | 156.7 (T6)  |                       |
| GUARD 27              | 16    | EMERGENCY | 168.6250 |             | 168.6250 | 110.9 (T1)  | EMERICENCY USE ONLY   |
| 9. Prepared by: Name: | David | Newell    |          | RESL(T)     |          | 1 )//       | // //                 |