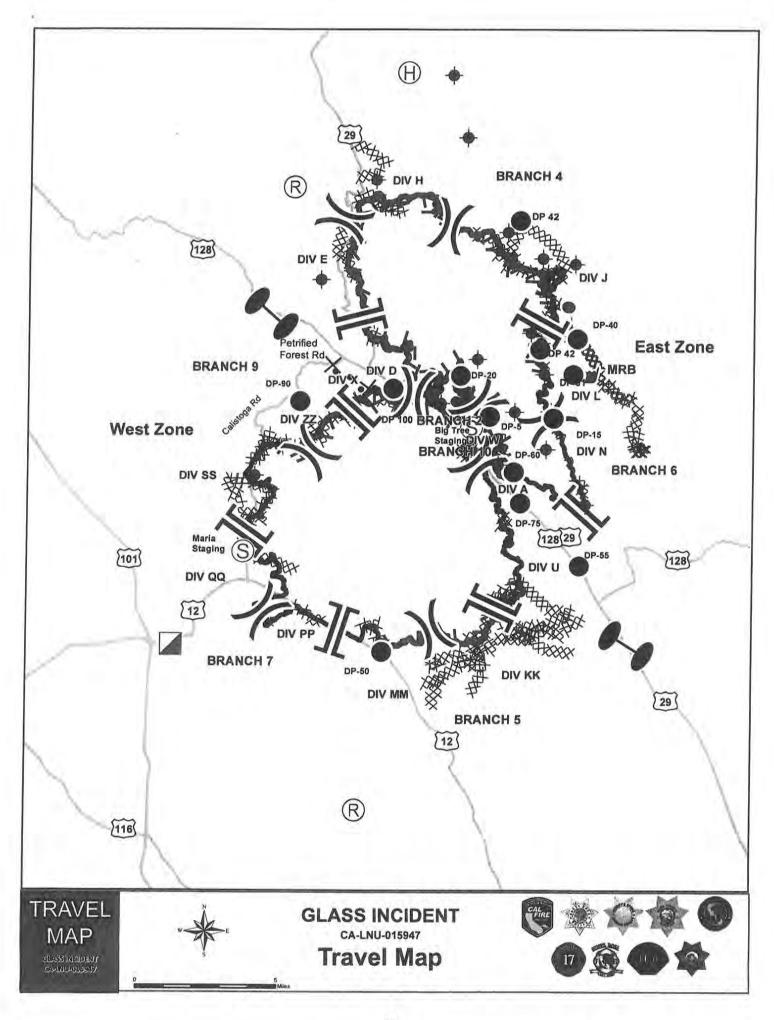

d drainage facilities non-functional, waterbreaks or drivable rolling dips shall be installed for drainage.
- Where fire suppression activities have filled in or damaged inside ditches, the ditches shall be cleaned and left unobstructed.
- Spacing of waterbreaks shall be as follows:

| Slope Gradient | Maximum waterbreak spacing |
|----------------|----------------------------|
| 0-10%          | 200                        |
| 11-25%         | 150                        |
| 25-50%         | 100                        |
| >50%           | 75                         |

Spacing criteria is a general guide. Actual location of waterbreaks should be tailored to the topography and placement suited to the best dispersal of water flow.

Tim Holliday

CAL FIRE Forester I, Fire Suppression Repair





# Peer Support Team Message: INCIDENT PEER SUPPORT:

We have a trailer on the incident for any peer support related needs and we are here for you. We may not be in the trailer at all times so please, DO NOT HESITATE to call us directly!

> Amy Head 916 956-3277 Warren Parrish 916-823-6641 Chris Lomanto 916-247-6974

> > or

CAL FIRE Peer Support/Helpline 916-445-4337

Below are other Team Members not on the incident who can also be contacted directly:

Tony Howard 916-224-1543
Mike Aiello 916-584-0548
Jeremy Sanders 916-281-6472
Nikole Schutz 916-709-0434
Amber Henderson 805-794-1690
Connie Quarisa 916-213-8697
Noelle Bahnmiller 916-661-0011
Mike Deleo 916-661-0724
Shawna Powell 530-717-0667
Krissy Schaefer 619-592-6337

In addition to peer support, if there is a need, we can have a cult