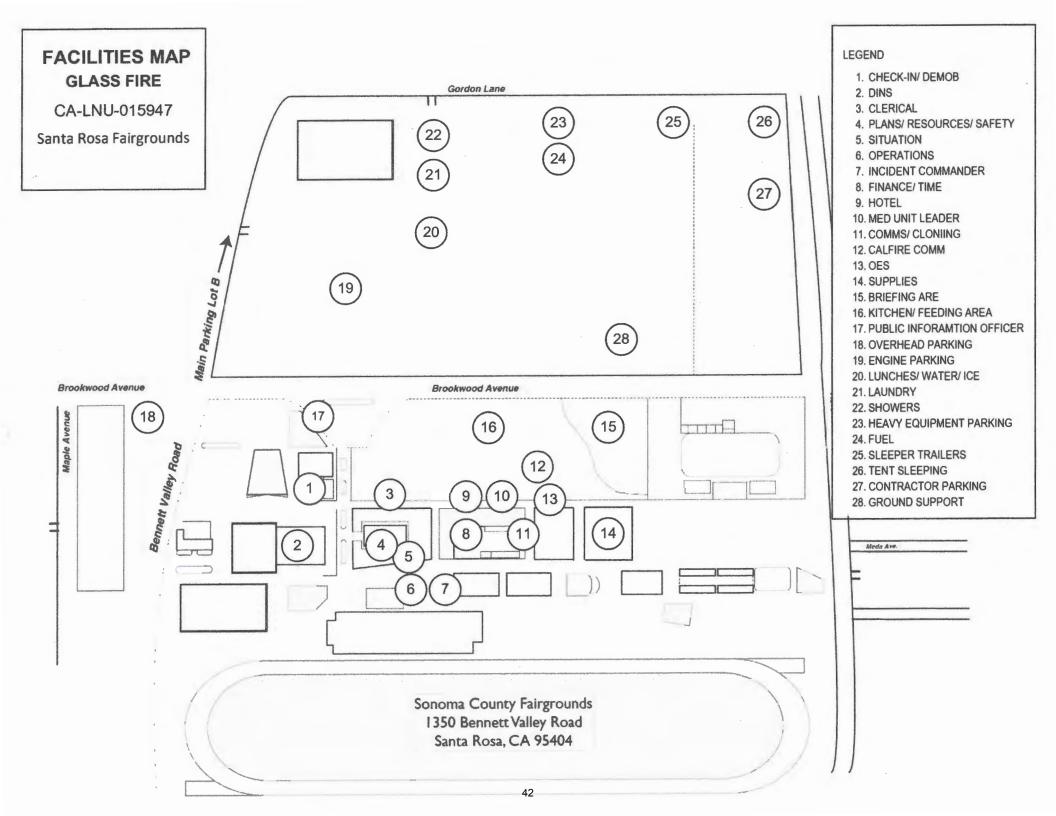

d drainage facilities non-functional,
  waterbreaks or drivable rolling dips shall be installed for drainage.
- Where fire suppression activities have filled in or damaged inside ditches, the ditches shall be cleaned and left unobstructed.
- Spacing of waterbreaks shall be as follows:

| Slope Gradient | Maximum waterbreak spacing |
|----------------|----------------------------|
| 0-10%          | 200                        |
| 11-25%         | 150                        |
| 25-50%         | 100                        |
| >50%           | 75                         |

Spacing criteria is a general guide. Actual location of waterbreaks should be tailored to the topography and placement suited to the best dispersal of water flow.

Tim Holliday

CAL FIRE Forester I, Fire Suppression Repair



| UNIT LOG CONT. (ICS 214)   |                                       |                          |                 |                      |                                   |  |  |  |  |  |  |
|----------------------------|---------------------------------------|--------------------------|-----------------|----------------------|-----------------------------------|--|--|--|--|--|--|
| 1. Incident Name:<br>Glass | 2. Operational Period:                | Date From:<br>Time From: | 10/1/20<br>0700 | Date To:<br>Time To: | 10 <i>/</i> 2 <i>/</i> 20<br>0700 |  |  |  |  |  |  |
| 6. Activity Log            |                                       |                          |                 |                      |                                   |  |  |  |  |  |  |
| TIME