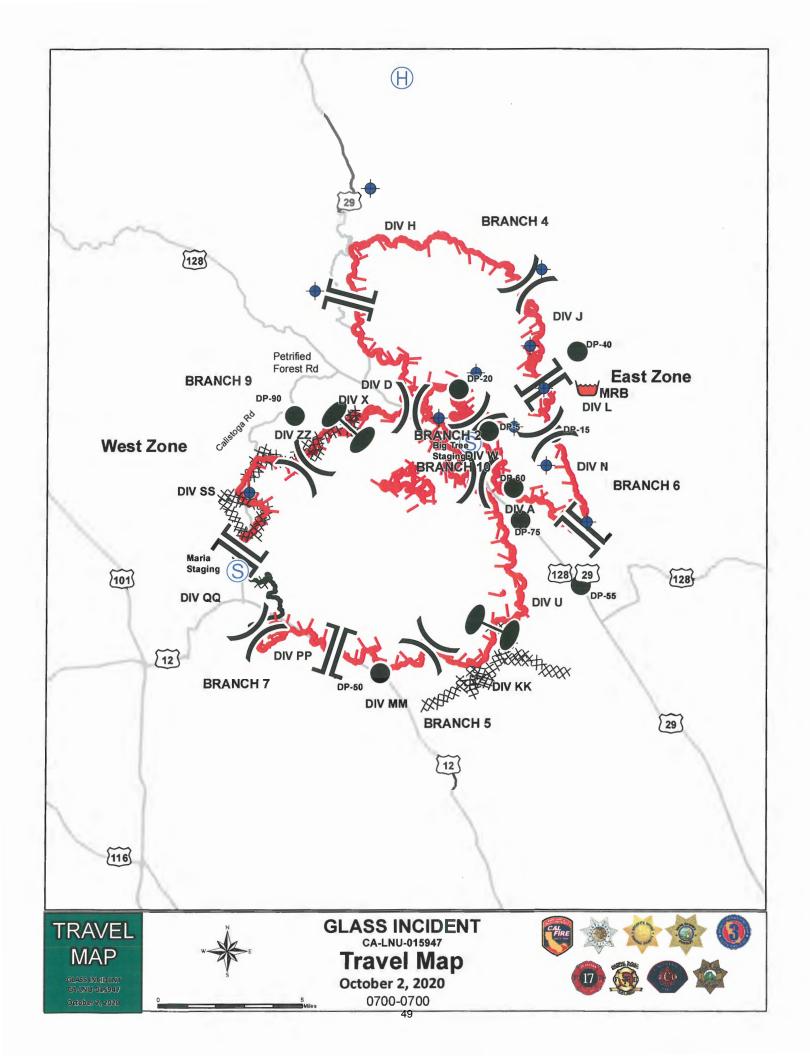

waterbreaks or drivable rolling dips shall be installed for drainage.
- Where fire suppression activities have filled in or damaged inside ditches, the ditches shall be cleaned and left unobstructed.
- Spacing of waterbreaks shall be as follows:

| Slope Gradient | Maximum waterbreak spacing |  |  |
|----------------|----------------------------|--|--|
| 0-10%          | 200                        |  |  |
| 11-25%         | 150                        |  |  |
| 25-50%         | 100                        |  |  |
| >50%           | 75                         |  |  |

Spacing criteria is a general guide. Actual location of waterbreaks should be tailored to the topography and placement suited to the best dispersal of water flow.

Tim Holliday

CAL FIRE Forester I, Fire Suppression Repair





| UNIT LOG CONT. (ICS 214) |  |                        |            |      |          |          |  |  |
|--------------------------|--|------------------------|------------|------|----------|----------|--|--|
| 1. Incident Name:        |  | 2. Operational Period: | Date From: |      | Date To: | 10/3/20  |  |  |
| Glass                    |  |                        | Time From: | 0700 | Time To: | 0700     |  |  |
| 6. Activity Log          |  |                        |            |      |          |          |  |  |
| TIME                     |  | MAJOR E                | VENTS      |      |          |          |  |  |
|                          |  |                        |            |      |          |          |  |  |
|                          |  |                        |