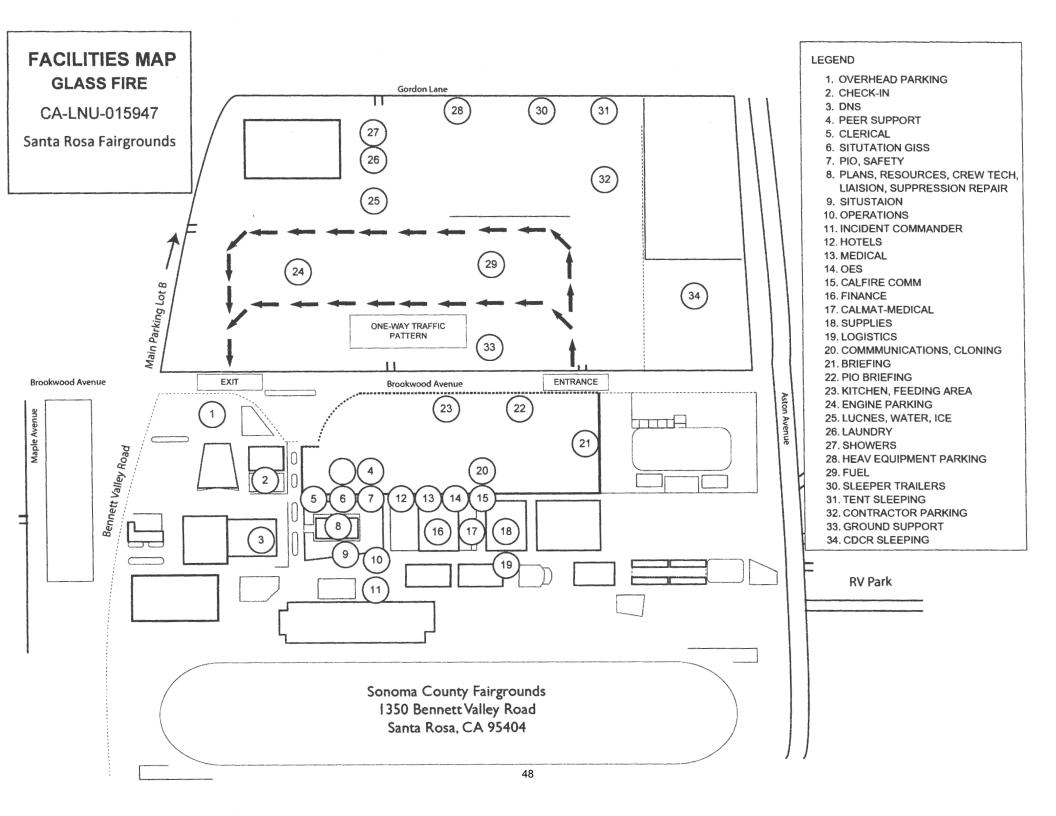

,
  waterbreaks or drivable rolling dips shall be installed for drainage.
- Where fire suppression activities have filled in or damaged inside ditches, the ditches shall be cleaned and left unobstructed.
- Spacing of waterbreaks shall be as follows:

| Slope Gradient | Maximum waterbreak spacing |  |  |
|----------------|----------------------------|--|--|
| 0-10%          | 200                        |  |  |
| 11-25%         | 150                        |  |  |
| 25-50%         | 100                        |  |  |
| >50%           | 75                         |  |  |

Spacing criteria is a general guide. Actual location of waterbreaks should be tailored to the topography and placement suited to the best dispersal of water flow.

Tim Holliday

CAL FIRE Forester I, Fire Suppression Repair





| UNIT LOG CONT. (ICS 214) |  |                        |            |      |          |          |  |  |
|--------------------------|--|------------------------|------------|------|----------|----------|--|--|
| 1. Incident Name:        |  | 2. Operational Period: | Date From: |      | Date To: | 10/3/20  |  |  |
| Glass                    |  |                        | Time From: | 0700 | Time To: | 0700     |  |  |
| 6. Activity Log          |  |                        |            |      |          |          |  |  |
| TIME                     |  | MAJOR E                | VENTS      |      |          |          |  |  |
|                          |  |                        |            |      |          |          |  |  |
|                          |  |                        |