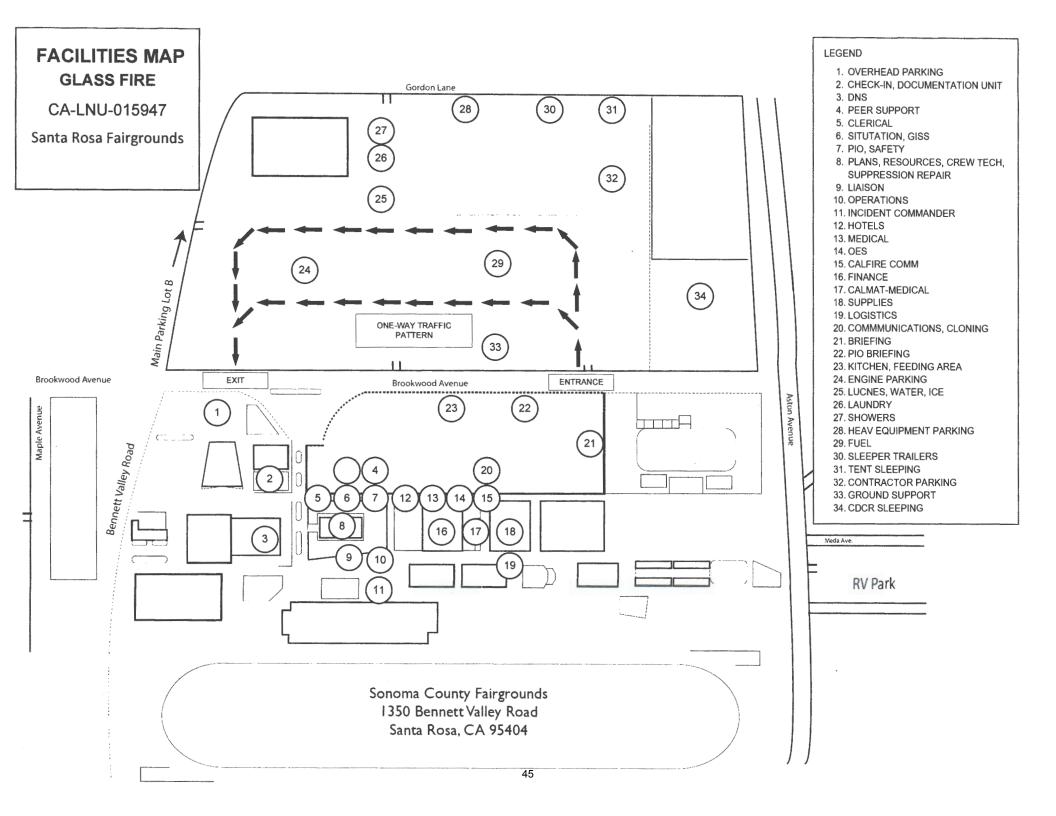

,
  waterbreaks or drivable rolling dips shall be installed for drainage.
- Where fire suppression activities have filled in or damaged inside ditches, the ditches shall be cleaned and left unobstructed.
- Spacing of waterbreaks shall be as follows:

| Slope Gradient | Maximum waterbreak spacing |  |  |
|----------------|----------------------------|--|--|
| 0-10%          | 200                        |  |  |
| 11-25%         | 150                        |  |  |
| 25-50%         | 100                        |  |  |
| >50%           | 75                         |  |  |

Spacing criteria is a general guide. Actual location of waterbreaks should be tailored to the topography and placement suited to the best dispersal of water flow.

Tim Holliday

CAL FIRE Forester I, Fire Suppression Repair



# Peer Support Team Message: INCIDENT PEER SUPPORT:

We have a trailer on the incident for any peer support related needs and we are here for you. We may not be in the trailer at all times so please, DO NOT HESITATE to call us directly!

Amy Head 916 956-3277
Warren Parrish 916-823-6641
Chris Lomanto 916-247-6974
or
CAL FIRE Peer Support/Helpline
916-445-4337

Below are other Team Members not on the incident who can also be contacted directly:

Tony Howard 916-224-1543
Mike Aiello 916-584-0548
Jeremy Sanders 916-281-6472
Nikole Schutz 916-709-0434
Amber Henderson 805-794-1690
Connie Quarisa 916-213-8697
Noelle Bahnmiller 916-661-0011
Mike Deleo 916-661-0724
Shawna Powell 530-717-0667
Krissy Schaefer 619-592-6337

In addition to peer support, if there is a need, we can have a culturally c