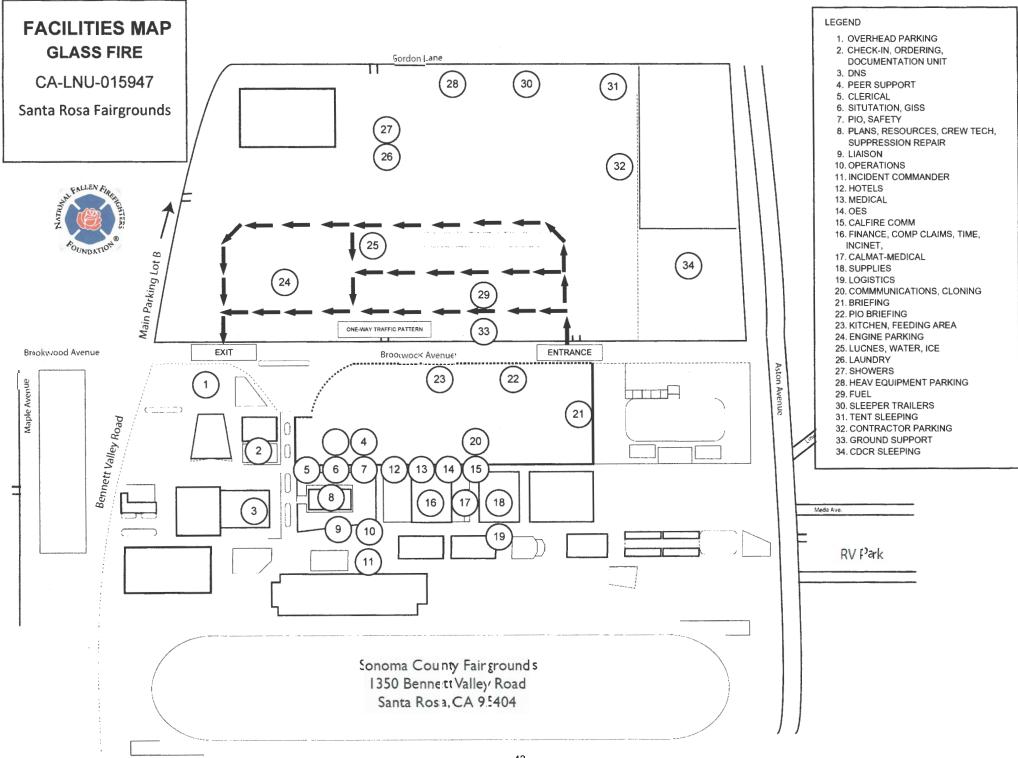

Gravel and soil-surfaced roads shall be watered to prevent excessive dust. Where fire suppression activities have damaged or rendered road drainage facilities non-functional, waterbreaks or drivable rolling dips shall be installed for drainage.
- Where fire suppression activities have filled in or damaged inside ditches, the ditches shall be cleaned and left unobstructed.
- Spacing of waterbreaks shall be as follows:

   Slope Gradient
   Maximum waterbreak spacing

   0-10%
   200

   11-25%
   150
- Spacing of waterbreaks shall be as follows:

25-50%

>50%

Spacing criteria is a general guide. Actual location of waterbreaks should be tailored to the topography and placement suited to the best dispersal of water flow.

100

75

Tim Holliday VCAL FIRE Forester I, Fire Suppression Repair





### Peer Support Team Message: INCIDENT PEER SUPPORT:

We have a trailer on the incident for any peer support related needs and we are here for you. We may not be in the trailer at all times so please, DO NOT HESITATE to call us directly!

> Amy Head 916 956-3277 Warren Parrish 916-823-6641 Chris Lomanto 916-247-6974 or CAL FIRE Peer Support/Helpline 916-445-4337

Below are other Team Members not on the incident who can also be contacted directly:

Tony Howard 916-224-1543 Mike Aiello 916-584-0548 Jeremy Sanders 916-281-6472 Nikole Schutz 916-709-0434 Amber Henderson 805-794-1690 Connie Quarisa 916-213-8697 Noelle Bahnmiller 916-661-0011 Mike Deleo 916-661-0724 Shawna Powell 530-717-0667 Krissy Schaefer 619-592-6337

In addition to peer support, if there is a need, we can have a cultur