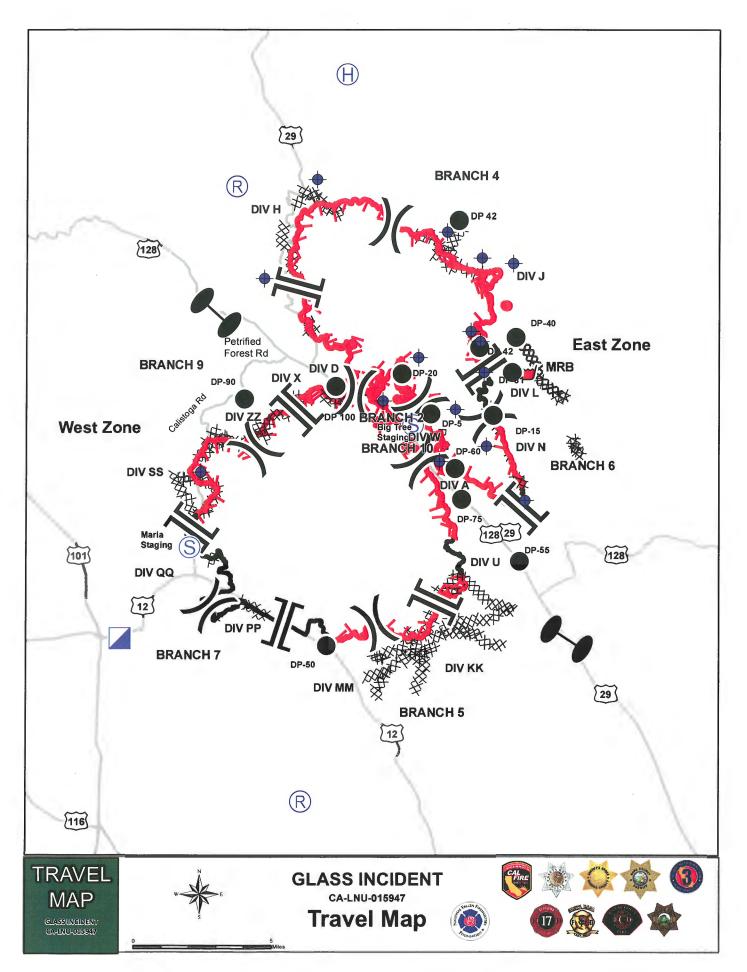

ravel and soil-surfaced roads shall be watered to prevent excessive dust. Where fire suppression activities have damaged or rendered road drainage facilities non-functional, waterbreaks or drivable rolling dips shall be installed for drainage.
- Where fire suppression activities have filled in or damaged inside ditches, the ditches shall be cleaned and left unobstructed.
- Spacing of waterbreaks shall be as follows:

   Slope Gradient
   Maximum waterbreak spacing

   0-10%
   200

   11-25%
   150
- Spacing of waterbreaks shall be as follows:

25-50%

>50%

Spacing criteria is a general guide. Actual location of waterbreaks should be tailored to the topography and placement suited to the best dispersal of water flow.

100

75

Tim Holliday VCAL FIRE Forester I, Fire Suppression Repair





### Peer Support Team Message: INCIDENT PEER SUPPORT:

We have a trailer on the incident for any peer support related needs and we are here for you. We may not be in the trailer at all times so please, DO NOT HESITATE to call us directly!

> Amy Head 916 956-3277 Warren Parrish 916-823-6641 Chris Lomanto 916-247-6974 or CAL FIRE Peer Support/Helpline 916-445-4337

Below are other Team Members not on the incident who can also be contacted directly:

Tony Howard 916-224-1543 Mike Aiello 916-584-0548 Jeremy Sanders 916-281-6472 Nikole Schutz 916-709-0434 Amber Henderson 805-794-1690 Connie Quarisa 916-213-8697 Noelle Bahnmiller 916-661-0011 Mike Deleo 916-661-0724 Shawna Powell 530-717-0667 Krissy Schaefer 619-592-6337

In addition to peer support, if there is a need, we can have a cultural