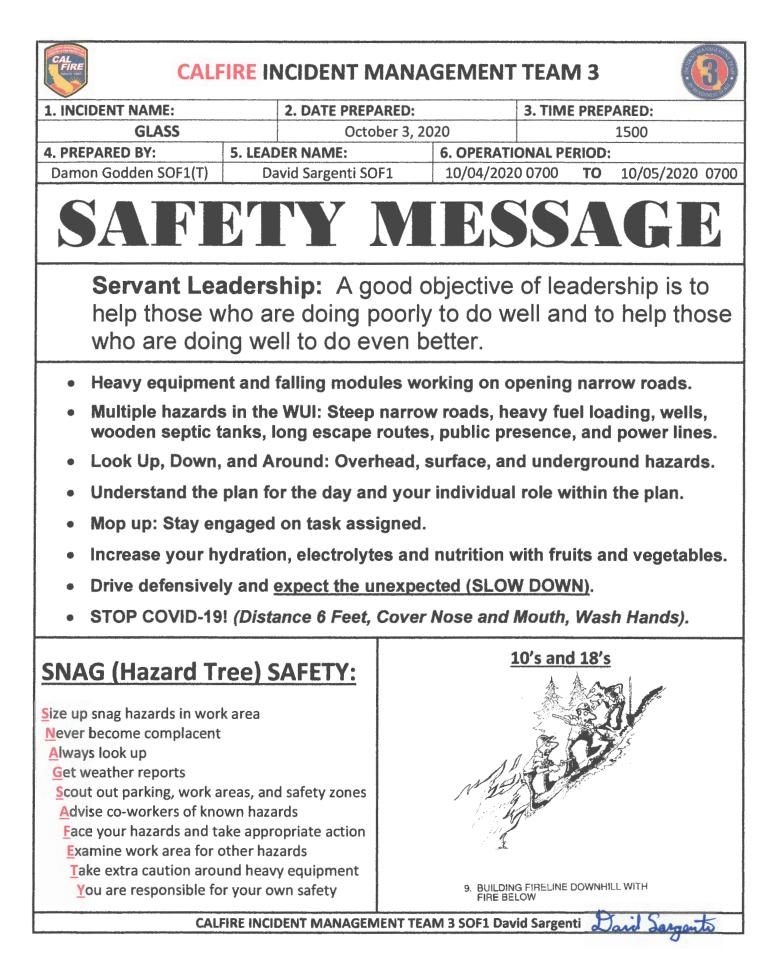

act on public safety and make evacuations difficult.

#### Mitigation Measures:

- All local and visiting firefighters need to remain aware of current and expected weather and burning conditions and consider such information while making strategic and tactical decisions.
- Employ LCES principles (Lookouts, Communications, Escape Routes, Safety Zones).
- Review current fire potential products from Predictive Services at https://gacc.nifc.gov/oncc/predictive/weather/index.htm or potential Red Flag conditions from the National Weather Service and weather at https://www.wrh.noaa.gov/fire2/cafw/ .

Area of Concern: All areas across Northern California could see very active fire behavior. The PSA numbers associated with those areas are NC01, NC02, NC03A, NC03B, NC04, NC05, NC06, NC07 and NC08.







| Г           |                              |                                                                                                                                               |  |  |  |  |  |  |
|-------------|------------------------------|-----------------------------------------------------------------------------------------------------------------------------------------------|--|--|--|--|--|--|
| BRANCH      | HAZARDOUS ACTIONS/CONDITIONS | MITIGATIONS/WARNINGS/REMEDIES                                                                                                                 |  |  |  |  |  |  |
|             |                              | Recognize signs of fatigue.