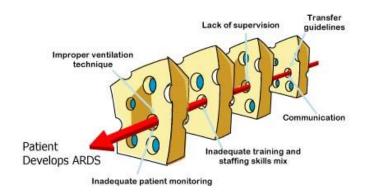

sively; be aware of <u>oncoming</u> traffic on all roadways.

HAZARD TREES: Moisture and winds will have an effect upon weakened trees. Look up, Look down, Look around and identify hazardous trees. Refer to IRPG page 22: Hazard Tree Safety.

#### Fire Orders of the Day:

#### Keep informed on fire weather conditions and forecasts.

- ☐ **Be alert**......does your perception equal the reality of the situation? Get good SA.
- ☐ **Keep calm**.....know yourself, what are your trigger points??
- ☐ **Think clearly**.....make sound, and timely decisions......
- ☐ **Act decisively**.....Be the leader, and practice what you have learned

#### **Situation Awareness**

- Speak up if you see something that looks wrong!!!
- Get a good briefing prior to beginning task
- Ask if you don't understand!!!!



HELP BREAK THE "ERROR CHAIN"!!

Your Safety Team: Paul Gauchay; Cliff McClure Watch out for the Possible weather to change



Get Briefings and Monitor the Weather
Throughout the Shift!
Safety & Health Working Team

SAFETY IS AN OUTCOME OF DOING THINGS RIGHT!!!

#### **Safety Message:**

#### SAFETY IS OUR FIRST PRIORITY





#### **Safety Thought:**

#### "MODULE AS ONE"

**Module as One** should be used by crews and modules to reduce exposures to COVID-19 and other sickness from outside resources or the public. Face coverings must still be worn within the module when operating in close quarters EXCEPT when alone, when outside and able to maintain at least 6-feet of distance, or actively engaged in firefighting on the fireline.

#### **Key Points:**

- Exposing yourself could mean also