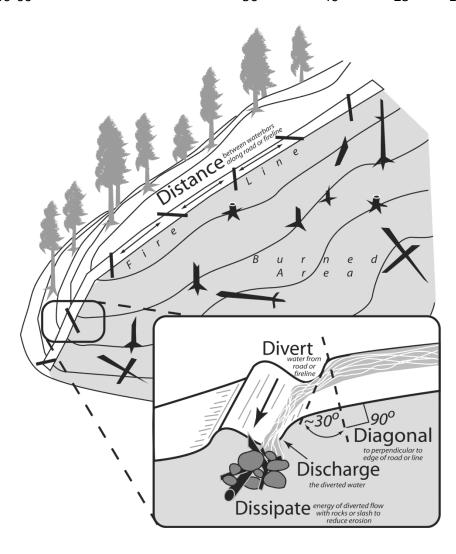

#### 8. Special Instructions

 For those assigned to repair dozer lines: Follow placement and spacing guidelines shown on the water bar specification sheet attachment in IAP. Pull back berms where feasible along dozer lines.