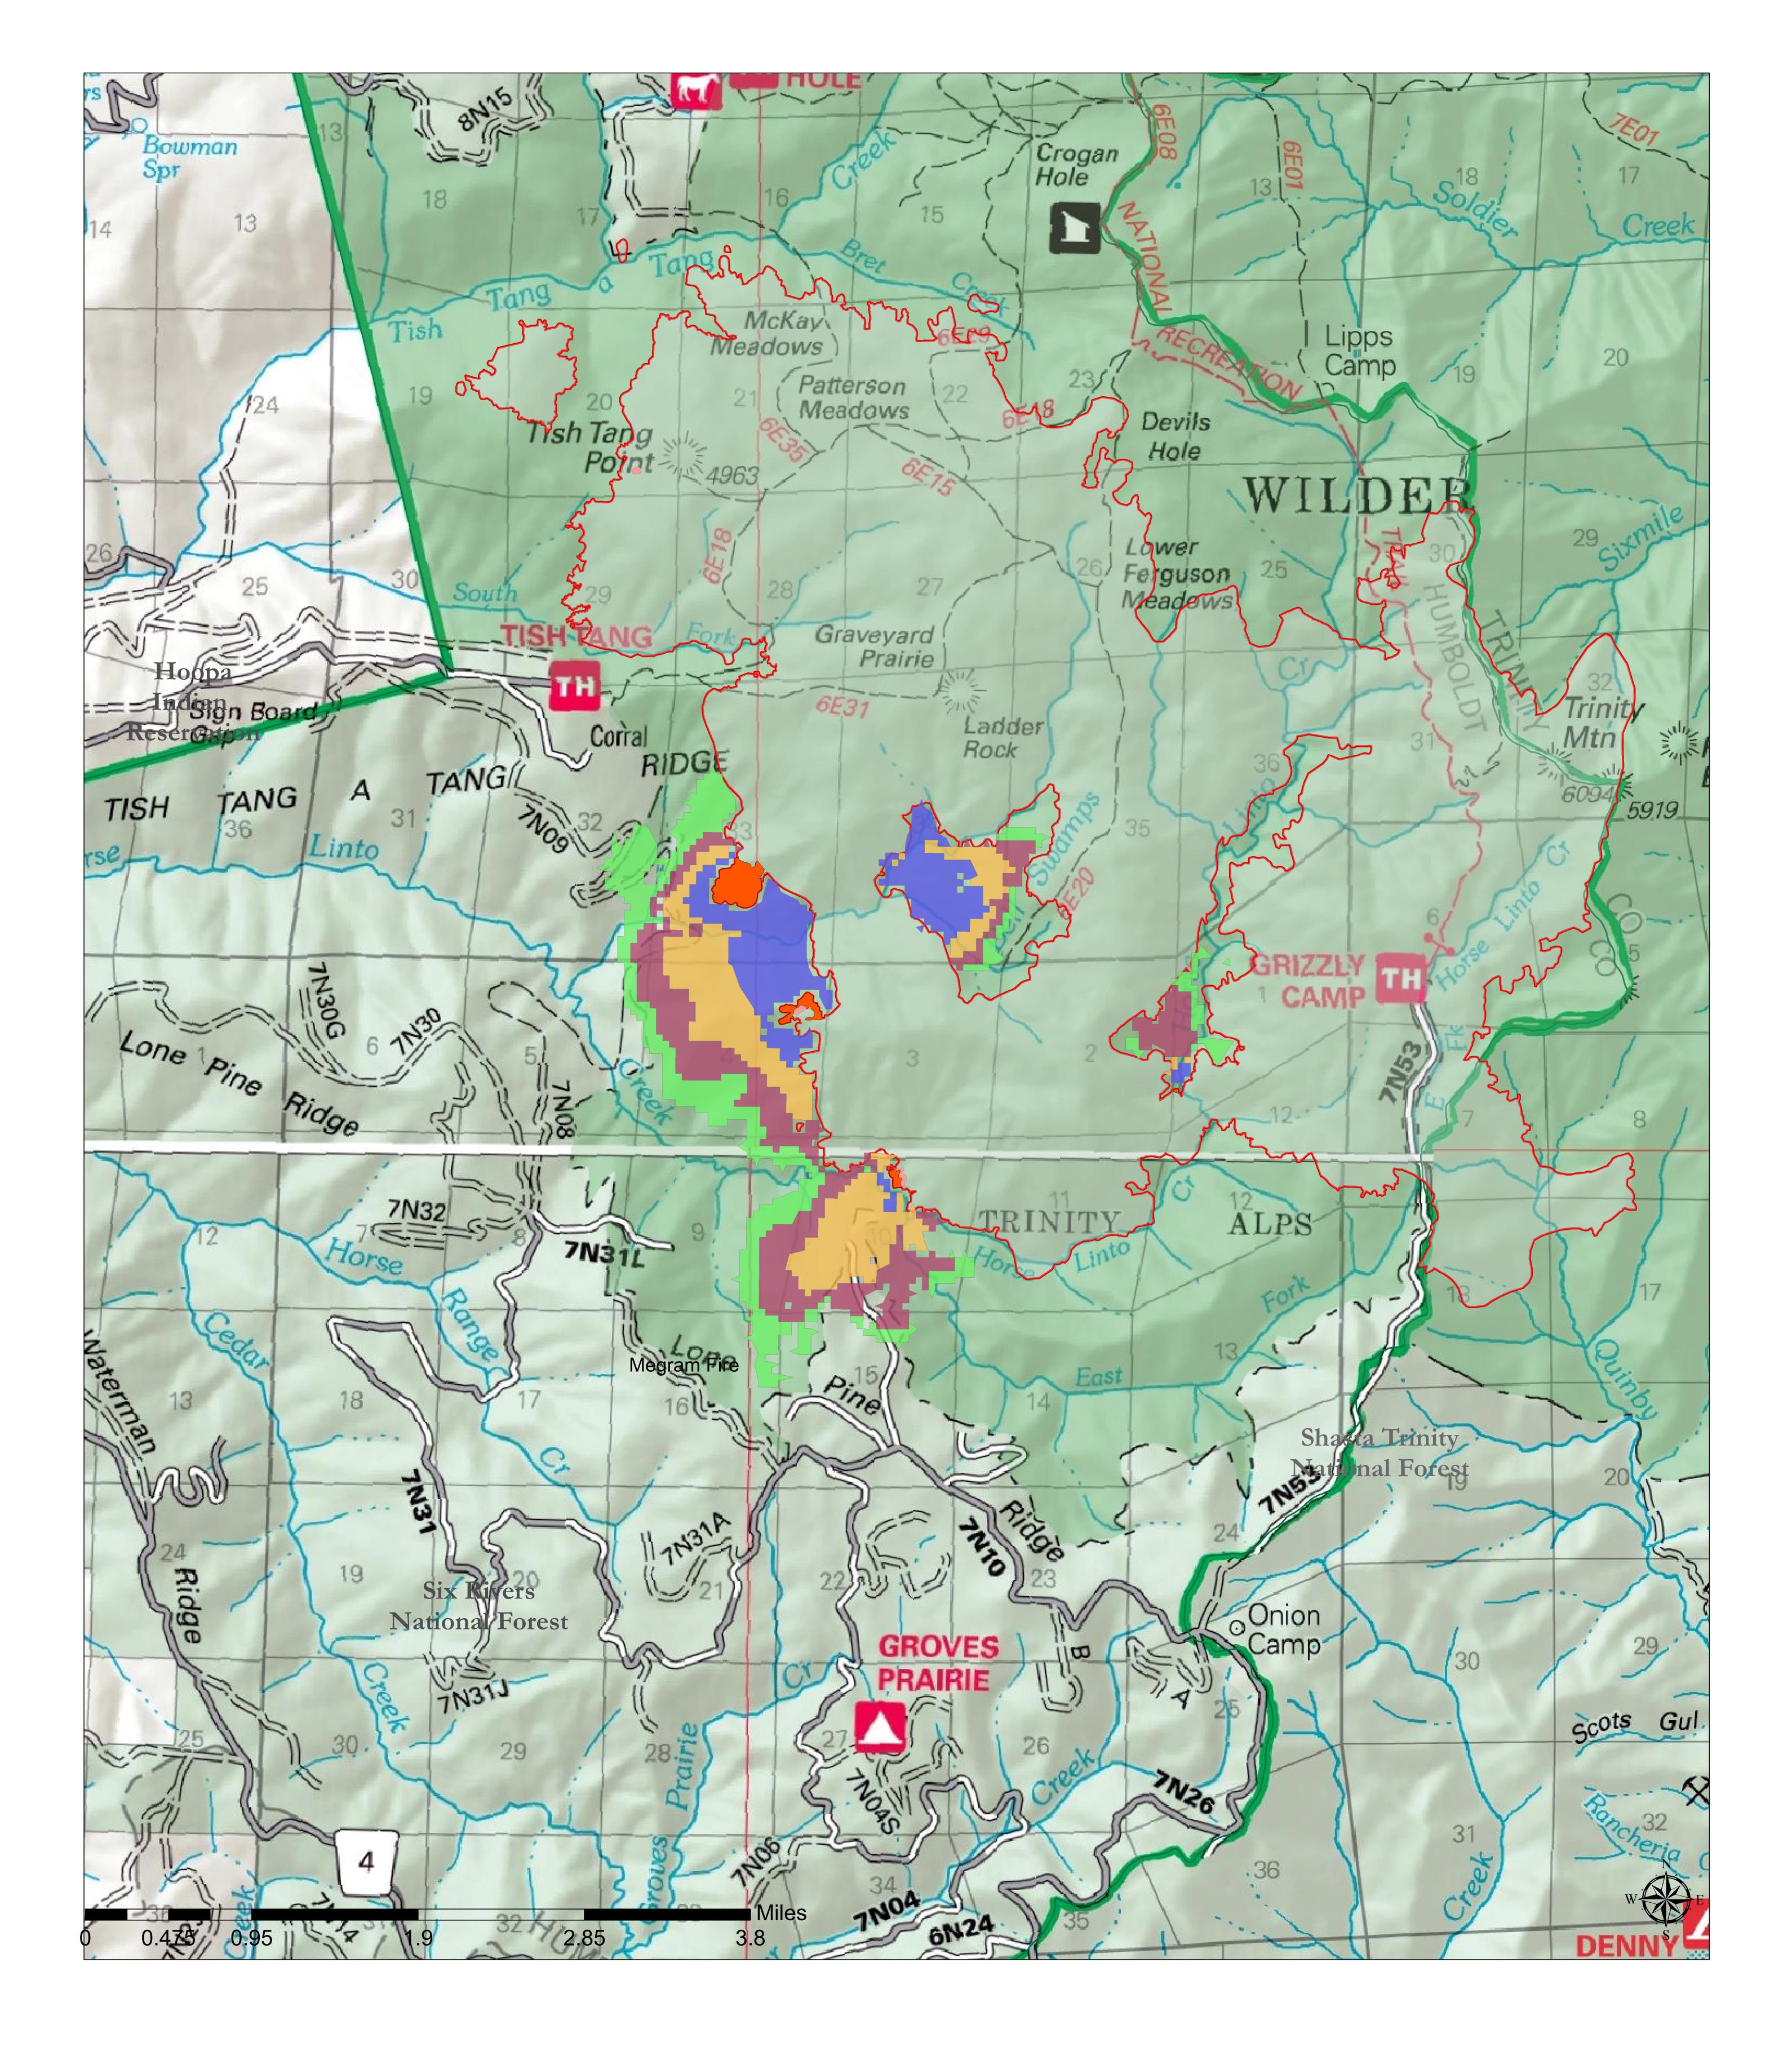

Near term fire behavior analysis for 4 days and 8 hour burn periods each day; 11:00 - 17:00. RAWS used for weather was the Bighill RAWS and 12 day conditioning period was used. Ignition source was the fire perimeter growth from 09/11 0256 to 09/11 2138; IR flights done at each time. Model assumes no fire suppression, although earlier days perimeter was masked as unburnable fuels to prevent simulation withing already burned areas. Some projected fire spread is within the unburned islands within the perimeter

Analysis: 0912 NTFB 4 day 8 hr Analyst: Amy Ziegler

RAWS: ERC=Bighill
Duration: 4 Days, 8 hour burn period

SRF Corral Complex
Near term Fire Behavior
09/12 - 09/15