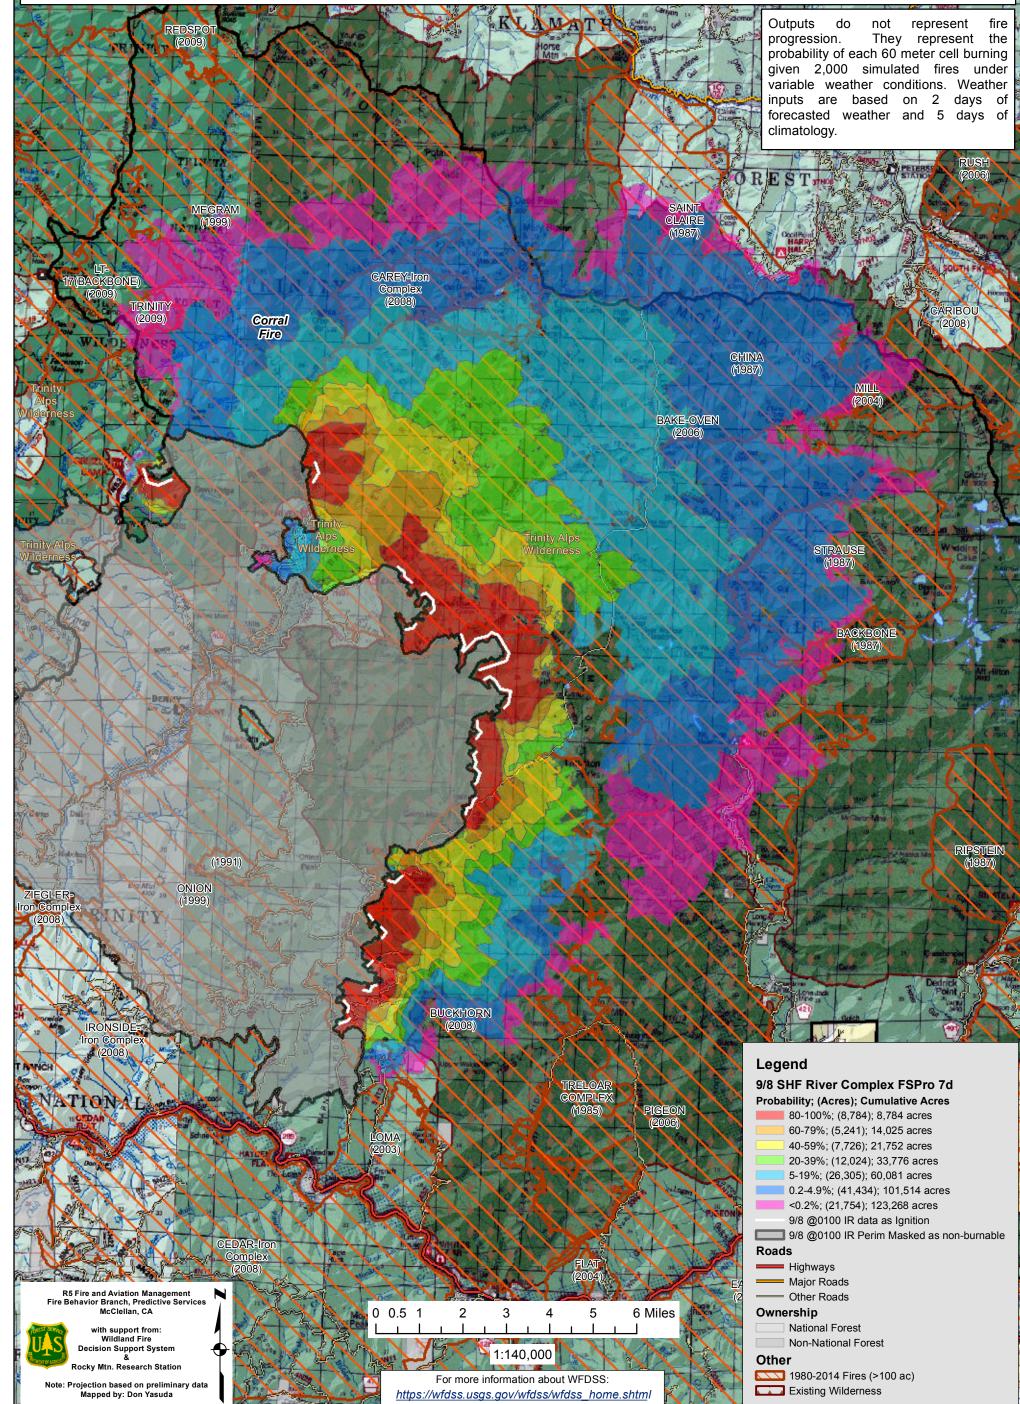

## WFDSS - FSPRO PROBABILITY: SHF River Complex (2015-CASHF-002066) 09/08 - 7 DAYS - 60m Res; 2000 Fire Sim ERC: 40404 - BRUSH MTN (12.1 miles); WINDS: 40404 - BRUSH MTN (12.1 miles) File: 9.8 Updated 7 day FSPro; Analyst: Larry Hood

Notes: Updated 7 day FSPro analysis for 9/8 to 9/14. Masks 9/8 0100 IR perimeter as non-burnable. Ignition file based on 9/8 0100 IR data (note that VIIRS IR data is not available today). On a fire this large, it is challenging to capture the specific areas where fire could still actively spread. No barrier files used. Expect spread into low probability surfaces early in the analysis period due to extreme drought conditions along with very dry and unseasonably warm conditions forecast through Friday. Model assumes no suppression action.