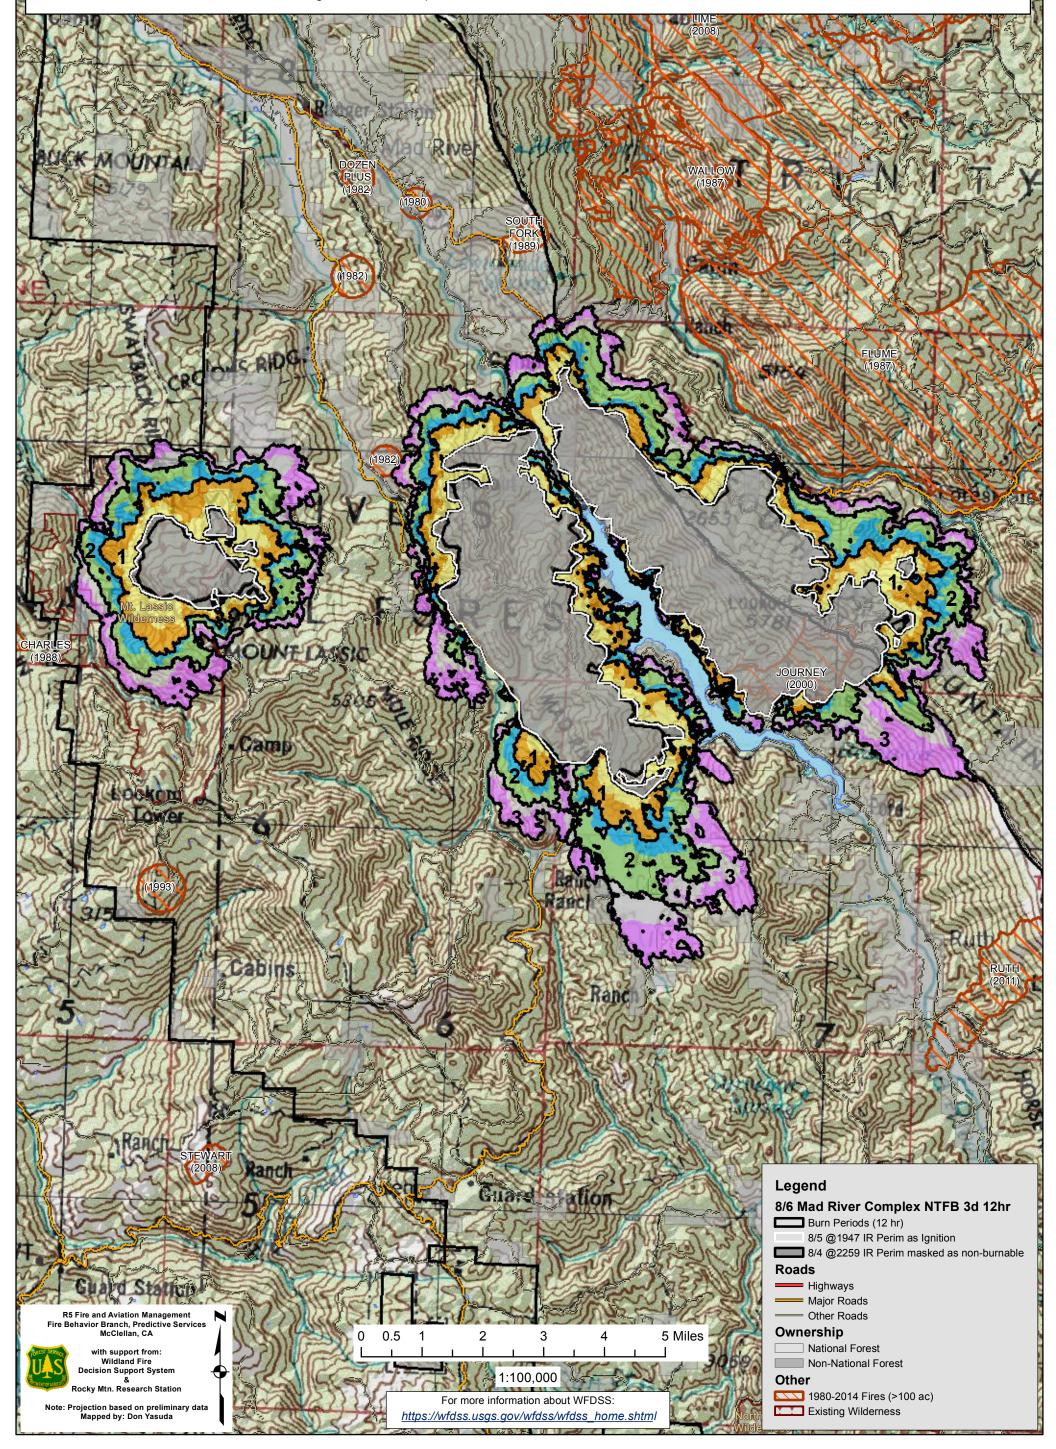

## WFDSS - NEAR TERM FIRE BEHAVIOR ANALYSIS: SRF Mad River Complex (2015-CASRF-001433) 08/06 - 3 DAYS - 12hr Burn Periods (0900-2100) - 30m Res Fuel Moisture & Wx: 40507 - MAD RIVER (11.1 miles)

Note: Updated 3 day Near Term Analysis for 8/6 to 8/8. Models Pickett, Gobbler, Lasser and Swayback fires. 8/4 2259 IR perimeter masked as nonburnable and 8/5 1947 IR perimeter used for ignition file to capture areas of fire showing growth. No barrier files used and model assumes no suppression action. May under estimate spread due to extreme drought conditions and/or increased forecasted instability and associated thunderstorm downdrafts. Colors showing 6 hour time steps.