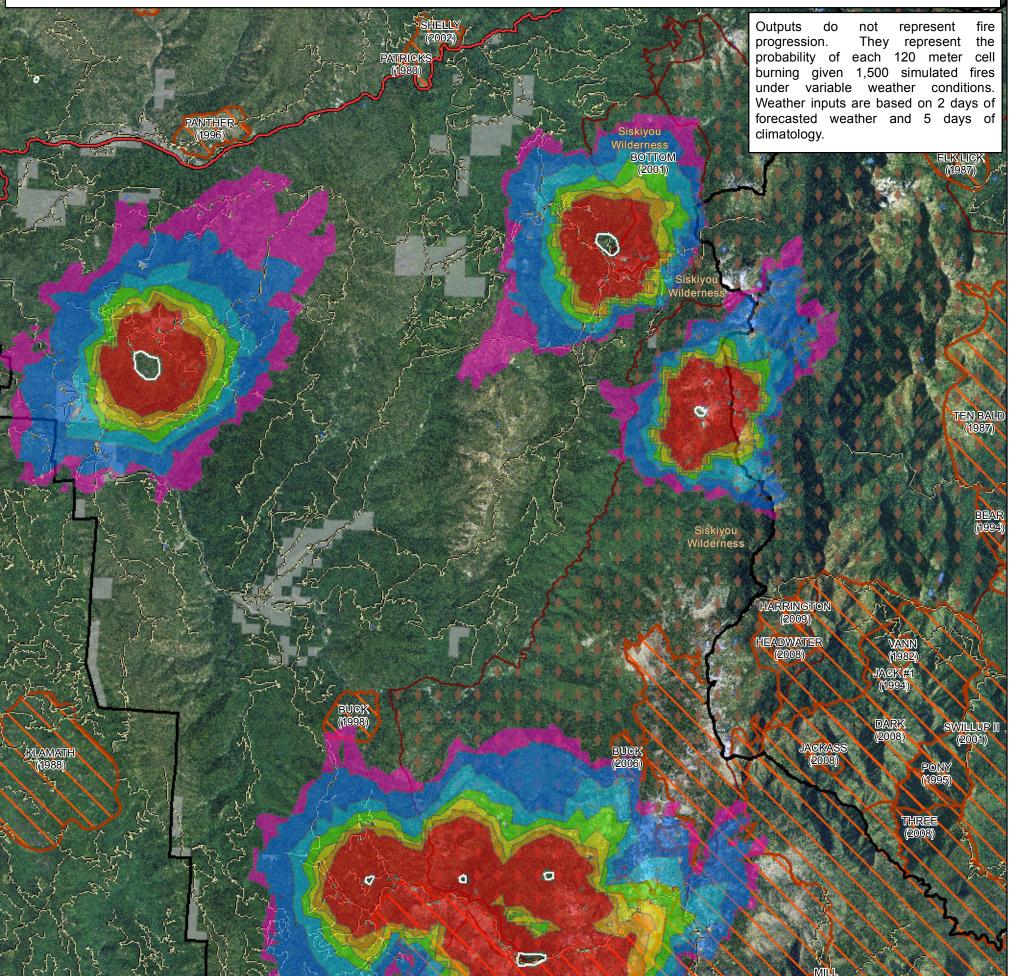

## WFDSS - FSPRO PROBABILITY: SRF Gasquet Complex (2015-CASRF-001486) 08/05 - 7 DAYS - 120m Res; 1500 Fire Sim ERC: 40101 - CAMP SIX LOOKOUT (5.5 miles); WINDS: 40101 - CAMP SIX LOOKOUT (5.5 miles) File: 8.5 Initial 7 day FSPro; Analyst: Larry Hood

Notes: 8/5 initial 7 day FSPro analysis for 7 fires in complex: Coon, Bear, Paw, Feeder, Summit, Williams, and Peak. 8/4 perimeter data used for ignition files and is likely not represent of current fire sizes (no IR data available). No barrier files used and model assumes no suppression. Expect spread into low probability surfaces early in the analysis period due to extreme drought. Amount and duration of inversions/smoke cover and resulting fire spread is difficult to model.