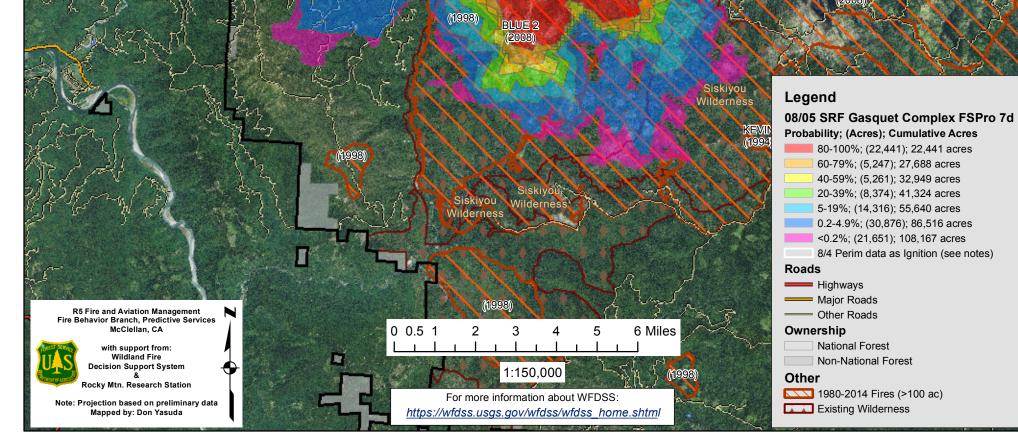

## WFDSS - FSPRO PROBABILITY: SRF Gasquet Complex (2015-CASRF-001486) 08/05 - 7 DAYS - 120m Res; 1500 Fire Sim ERC: 40101 - CAMP SIX LOOKOUT (5.5 miles); WINDS: 40101 - CAMP SIX LOOKOUT (5.5 miles) File: 8.5 Initial 7 day FSPro; Analyst: Larry Hood

Notes: 8/5 initial 7 day FSPro analysis for 7 fires in complex: Coon, Bear, Paw, Feeder, Summit, Williams, and Peak. 8/4 perimeter data used for ignition files and is likely not represent of current fire sizes (no IR data available). No barrier files used and model assumes no suppression. Expect spread into low probability surfaces early in the analysis period due to extreme drought. Amount and duration of inversions/smoke cover and resulting fire spread is difficult to model.