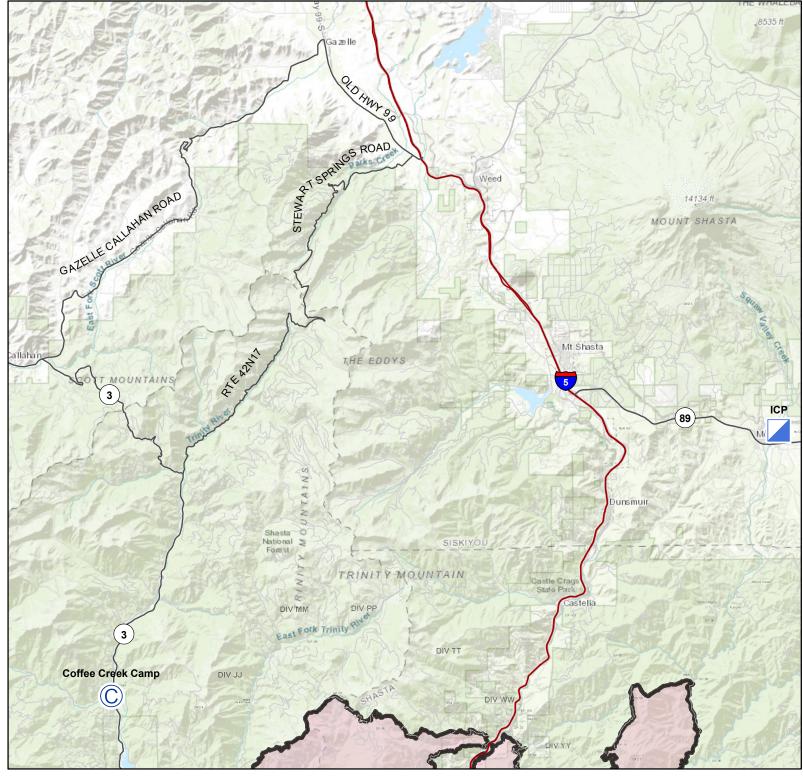

#### ICP to Coffee Creek Camp via Forest Rte 42N17

## From ICP take Mill Rd and Shasta Ave to CA-89 N/Volcanic Legacy Scenic Byway

Head southwest on Mill Rd toward Grove Ave (0.2 mi) Slight left onto Shasta Ave (0.4 mi) Turn left onto E Minnesota Ave (220 ft) Slight right to stay on E Minnesota Ave (220 ft)

#### Follow CA-89 N/Volcanic Legacy Scenic Byway and I-5 N. Take exit 751 from I-5 N

Turn right at the 1st cross street onto CA-89 N/Volcanic Legacy Scenic Byway (10.1 mi) Merge onto I-5 N via the ramp to Portland (14.1 mi) Take exit 751 toward Edgewood/Gazelle (0.2 mi)

# Take Forest Rte 42N17 to CA-3 S in Trinity Center

Turn left onto Edgewood Rd (0.2 mi) Turn right onto Stewart Springs Rd (0.4 mi) Turn left to stay on Stewart Springs Rd (3.9 mi) Turn right onto Forest Rte 42N17 (22.8 mi) Turn left onto CA-3 S (11.6 mi) Continue for 11.6 mi to Coffee Creek Camp