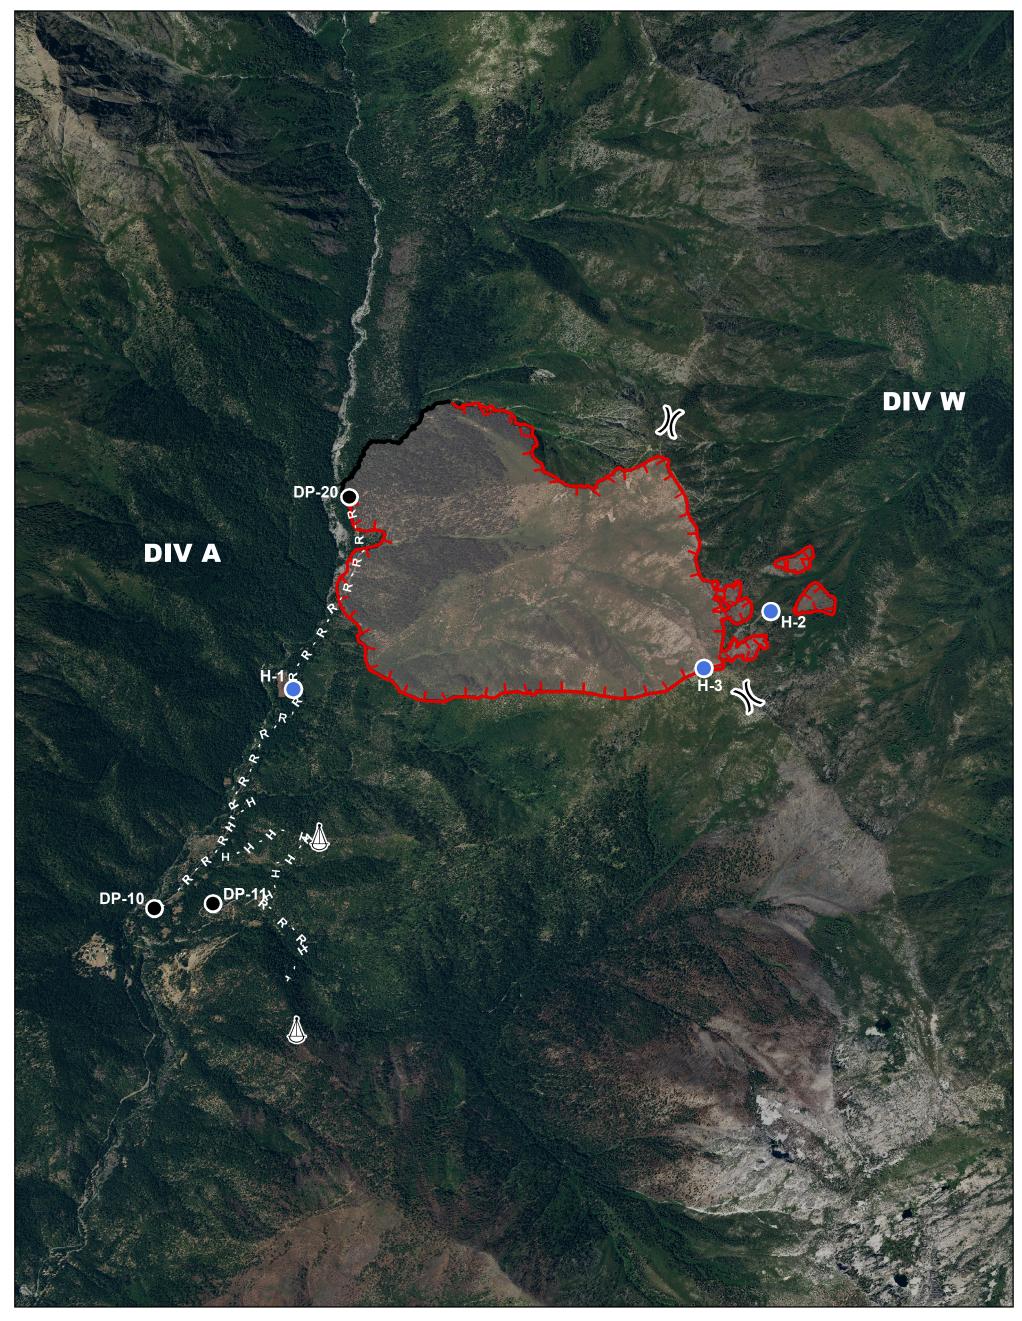

## Operations Imagery Middle Fire

CA-SHF-001196 9/18/2019

## 1,335 Acres

| IR Perimeter<br>9/17/2019<br>@1530 hrs | 0 | 0.25 | 0.5<br>I |  | 1 Miles<br>I |
|----------------------------------------|---|------|----------|--|--------------|
|----------------------------------------|---|------|----------|--|--------------|

| 0  | Drop Point     | <br>Uncontrolled Fire<br>Edge    |
|----|----------------|----------------------------------|
|    | Helispot       | <br>Completed Line               |
|    | Sling Site     | Completed Hand<br>Line           |
| )( | Division Break | Road as<br>Completed Line        |
|    |                | Wildfire Daily Fire<br>Perimeter |