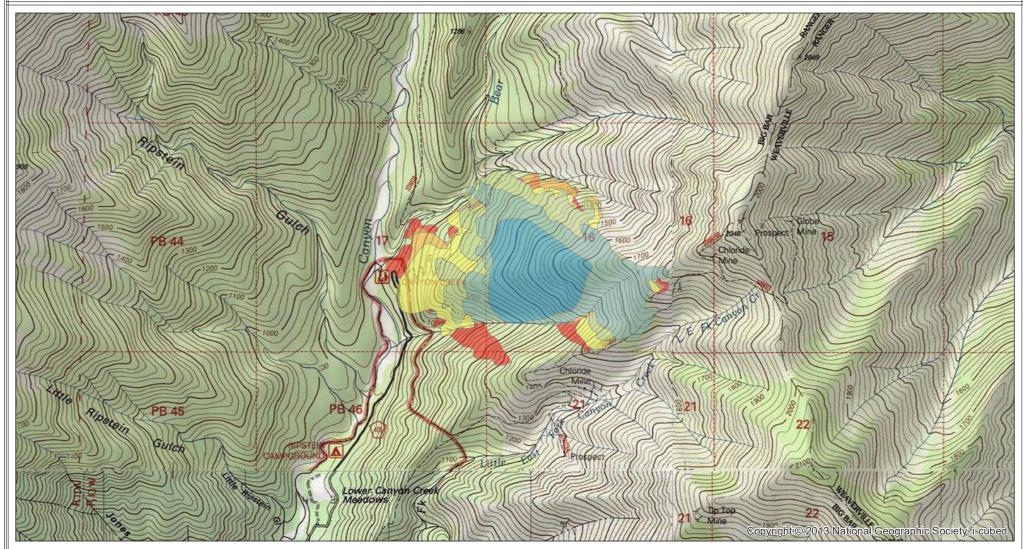

## Middle Fire Progression

Trinity River Management Unit Shasta-Trinity National Forest

Date of Growth - Size (Growth) 09/06/2019 - 97 Acres 09/07/2019 - 223 Acres (126 Acres) 09/08/2019 - 286 Acres (63 Acres) 09/09/2019 - 343 Acres (57 Acres) 09/10/2019 - 357 Acre(14 Acres) 09/11/2019 - 360 Acres (3 Acres) 09/12/2019 - 394 Acres (34 Acres) Fire discovered on 09/05/2019, first hand drawn perimeter created end of shift 09/06/2019 estimated at 97 acres. Subsequent perimeters created via the National Infrared Operations (NIROPS) program. Date reported in legend is the day of growth, and may not be the same date as the IR flight.