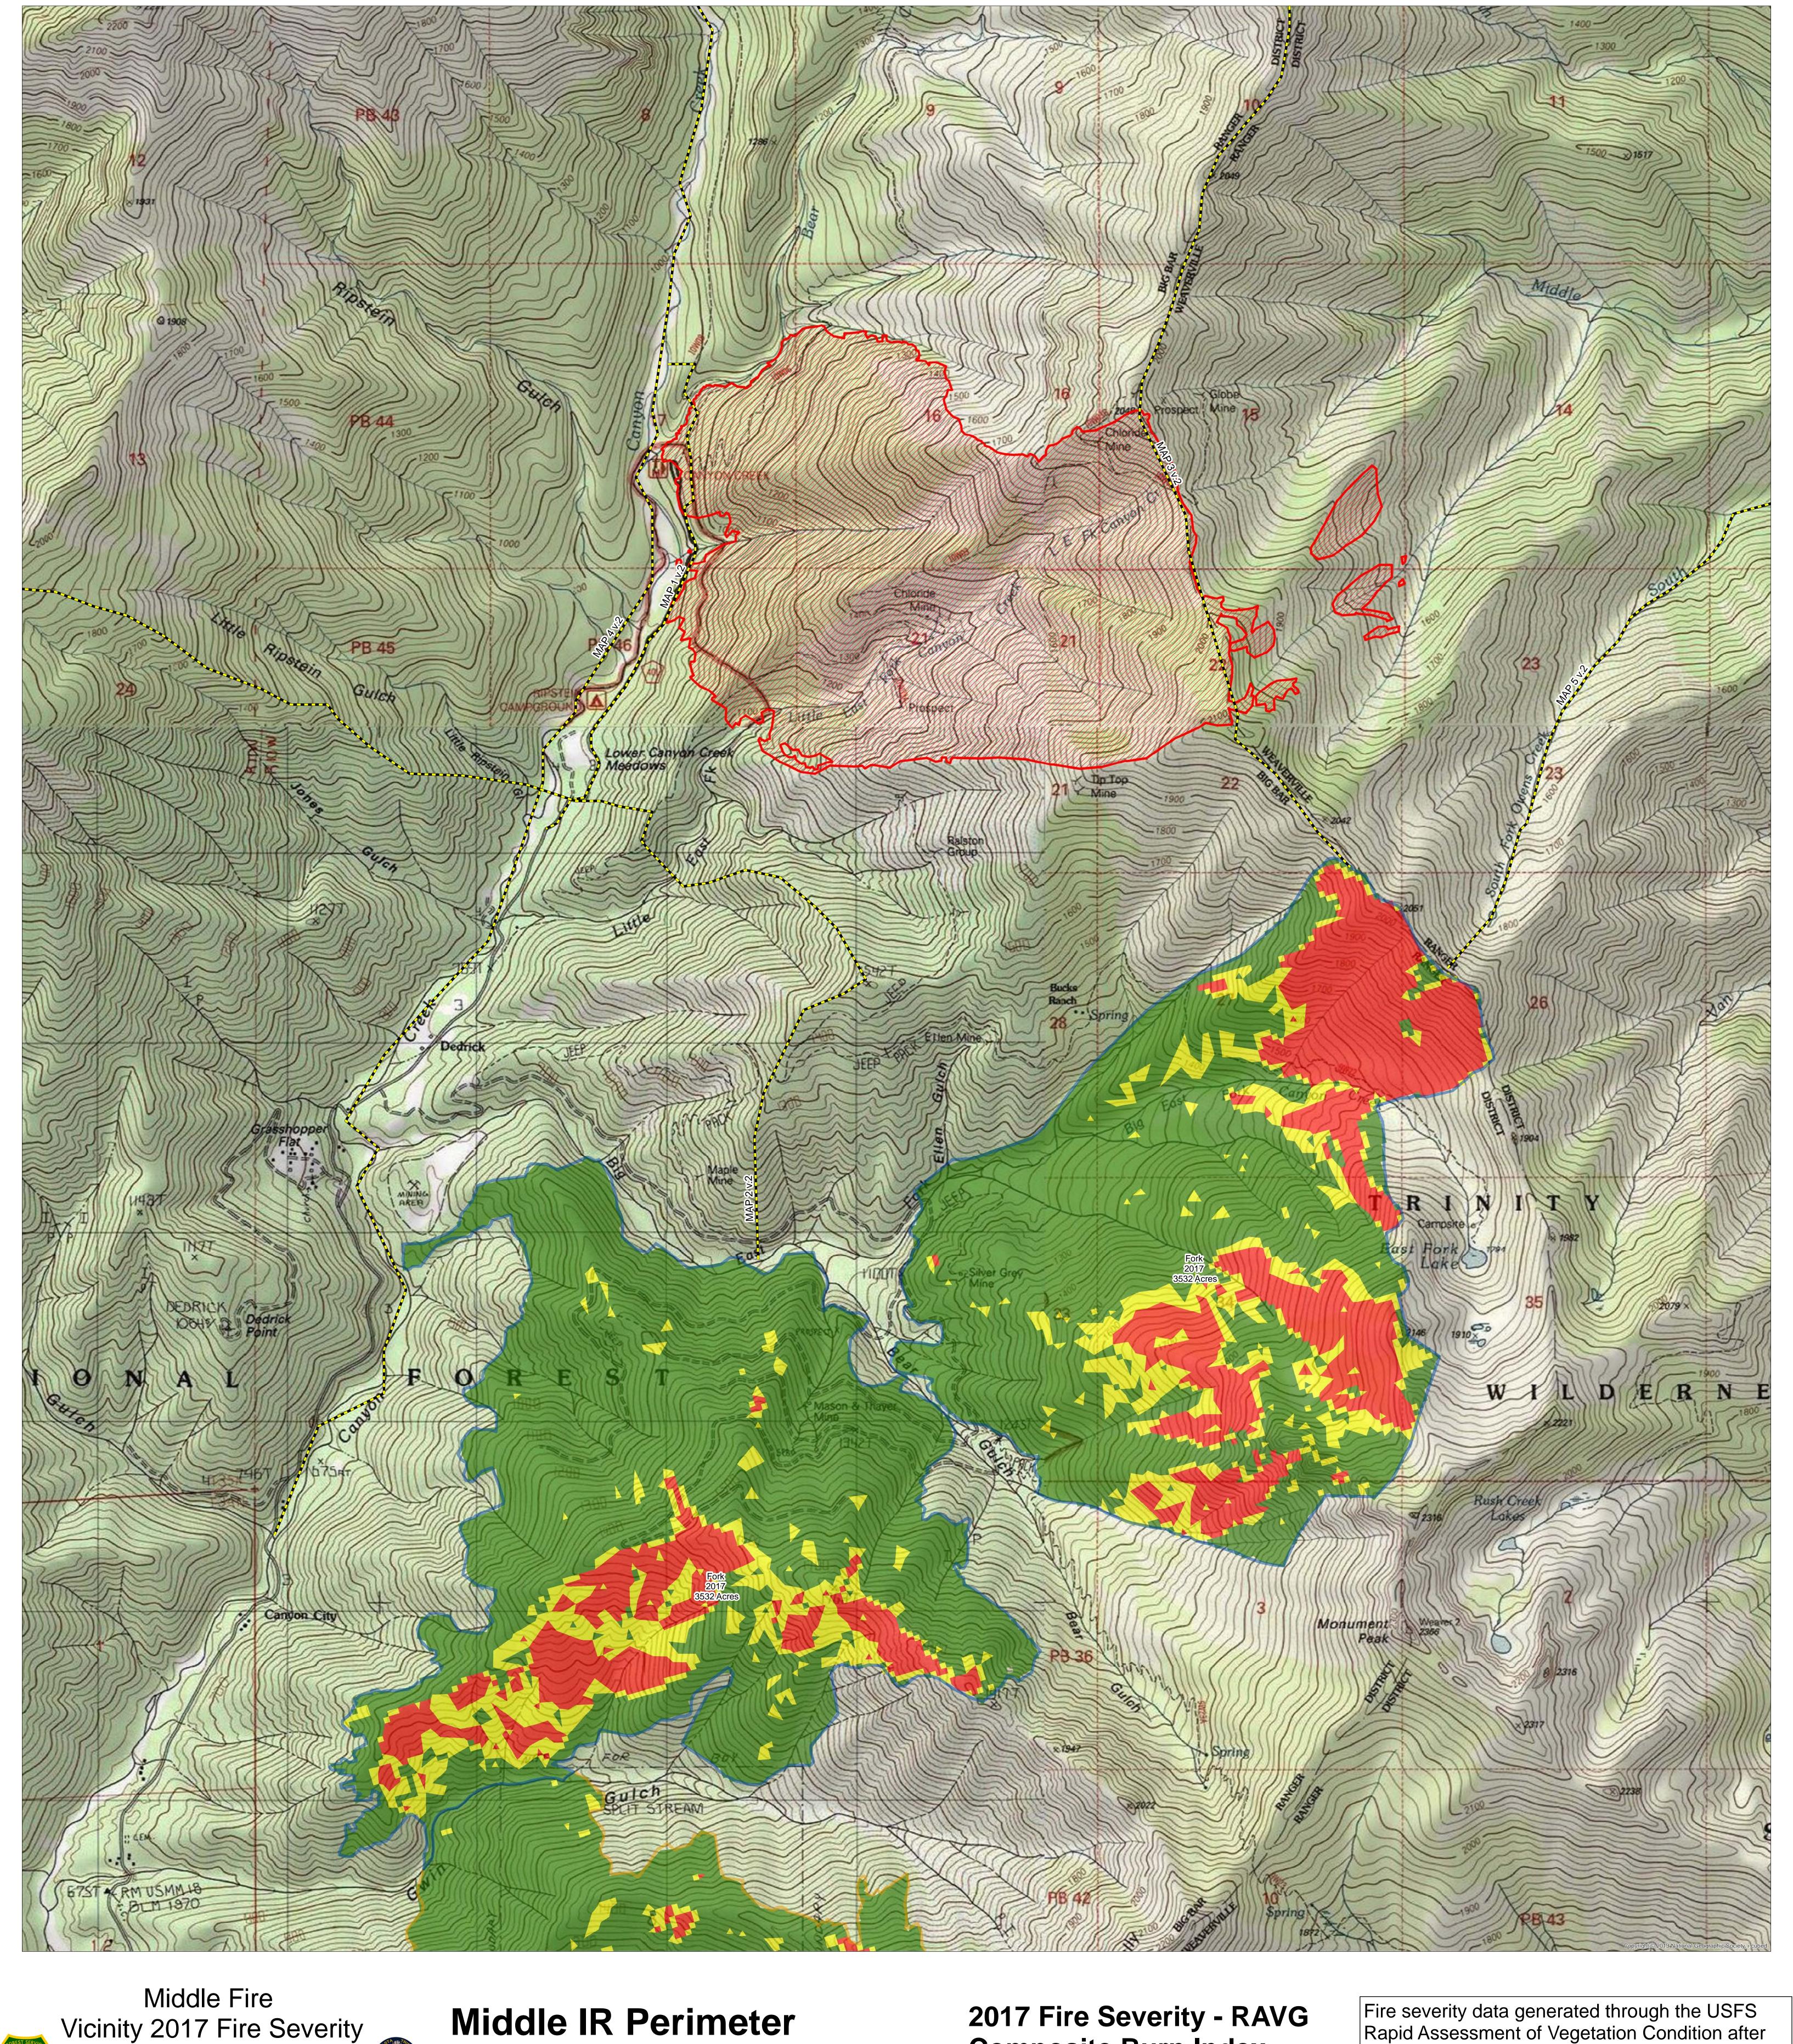

## Middle IR Perimeter

09/16/2019 2156 Hrs. - 1,328 Acres

Middle MAPs

## **2017 Fire Perimeters**

Fork Helena

## 2017 Fire Severity - RAVG **Composite Burn Index**

Low Severity Moderate severity High Severity

Rapid Assessment of Vegetation Condition after Wildfire (RAVG) program. Colors represent severity in composite burn index (CBI) class and can be correlated to field generated CBI values as follows:

Low Severity = CBI < 1.25 Moderate Severity = 1.25 <= CBI < 2.25 High Severity = 2.25 <= CBI <= 3.0

Three is the maximum CBI value and represents complete loss of green vegetation.

The fire severity displayed here is from 2017 and displays the Fork Fire and portions of the Helena Fire.