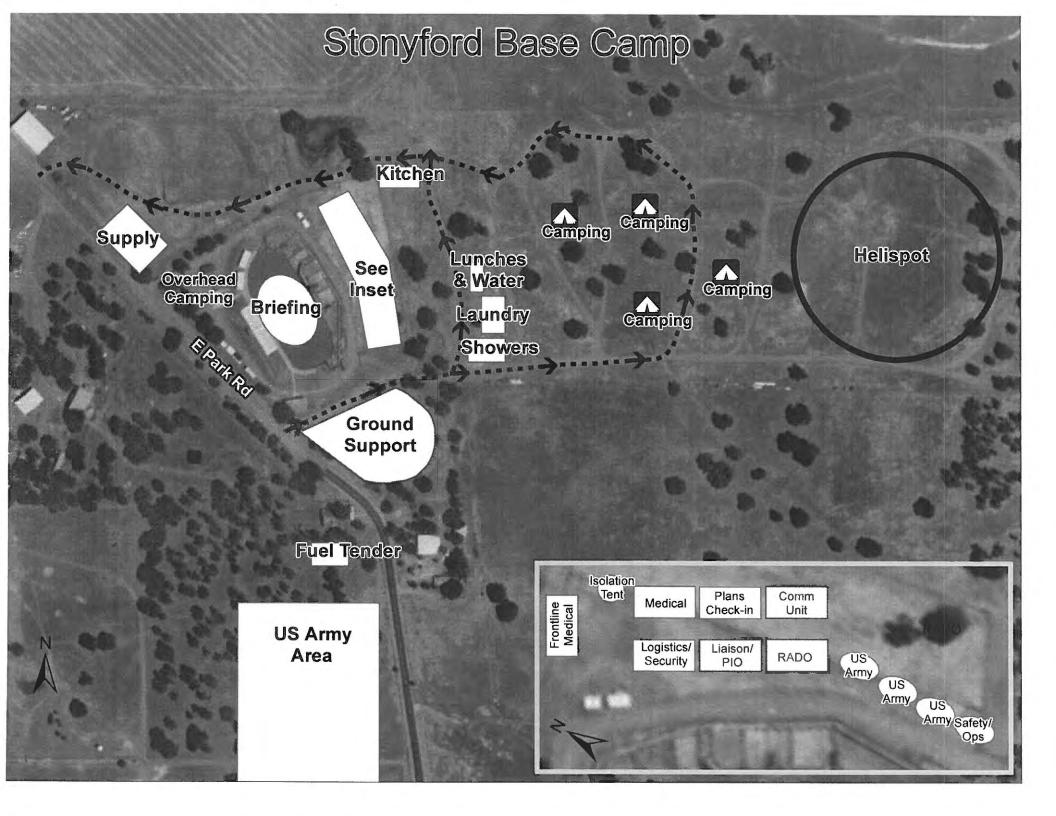

## **ORGANIZATION ASSIGNMENT LIST (ICS 203)**

| 1. Incident Name:     |                                     | 2. Operational Period: | DAY                     | -                      | the second s |
|-----------------------|-------------------------------------|------------------------|-------------------------|------------------------|----------------------------------------------------------------------------------------------------------------|
| AUGUST COMP           | LEX                                 | Date/Time From:        |                         | Date/Time              |                                                                                                                |
|                       |                                     | 09/15/2020 0700        | TUE                     | 09/15/2020             | 1900 TUE                                                                                                       |
| 3. Incident Comman    | der(s) and Command Staf             | f:                     |                         | TIM EAGAN              |                                                                                                                |
| IC/                   | UC TONY DEMASTER                    | RS '                   |                         |                        | ER, SHELLY JOHNSON                                                                                             |
|                       | TY KIM MARTIN                       |                        |                         | JAKE SCHOP             |                                                                                                                |
|                       | ER LANEY CUTSHAN                    |                        | ORDERING                | BORIS POFF             |                                                                                                                |
| INFORMATIC<br>OFFIC   | D. JAQUES, D. EA                    | KER, B. FILBERT        | 7. Operations Section:  | -                      |                                                                                                                |
|                       |                                     | JRG, BRIAN NEILSON     | OPS SECTION CHIEF       |                        |                                                                                                                |
| COVID-                | 19 BRUCE HICKS                      |                        | DEPUTY OPS SECTION      | RICH STILES            |                                                                                                                |
| COORDINATO            | DR                                  |                        | CHIEF                   | MARK KOON              | ΙZ                                                                                                             |
| SPECIALI              | CE KAREN MORA                       |                        | PLANNING OPS            |                        | S, BRIAN BUNN (T)                                                                                              |
| COVID LIAIS           | SMITH, BERGSTR                      | ROM                    |                         | AARON GAY              | <u>(T)</u>                                                                                                     |
| 4. Agency/Organizat   | ion Representative(s):              |                        | Branch                  |                        |                                                                                                                |
| Agency/Organization   | n Name                              |                        |                         |                        | BONE, JASON KIRKS (T)                                                                                          |
| US                    | FS ANN CARLSON, F<br>CHRISTINE HILL | RANK AEBLY,            | DIVISION/GROUP          |                        | MIKE JANISSE, ADAM<br>MCKEAN (T)                                                                               |
| FN                    | O CURTIS COOTS,                     | TERRY NICKERSON        | DIVISION/GROUP          | FOXTROT                | JEFF SANOCKI, TIM                                                                                              |
| RE                    | TOM DEMEO                           |                        | DIVISION/CROUP          |                        | LANTERMAN (T)                                                                                                  |
| CAL FI                | RE C. THOMPSON (T                   | GU UNIT CHIEF)         | DIVISION/GROUP          |                        | UNSTAFFED                                                                                                      |
|                       | M ALEX MIYAGISHI                    |                        | DIVISION/GROUP          |                        | UNSTAFFED                                                                                                      |
| FS US ARMY LIAISO     |                                     | , JOHN BUEHLER,        | Branch                  | III                    |                                                                                                                |
|                       | i i a u u contra u                  | , MICHELLE WOODS       | BRANCH DIRECTOR         |                        |                                                                                                                |
| US ARM                |                                     |                        | DIVISION/GROUP          | ROMEO                  | TERRY WARLICK<br>CHRIS FRIAR (T)                                                                               |
| AIR RESOUR            |                                     |                        | DIVISION/GROUP          | OSCAR                  | BRIAN NATE                                                                                                     |
| ADVISO                | JOHN IIAMES                         |                        |                         |                        | ARRON RADFORD (T)                                                                                              |
| 5. Planning Section:  |                                     |                        | DIVISION/GROUP          | TANGO                  | SPENCER JOHNSTON                                                                                               |
| CHI                   |                                     | KE LIGHTFOOT (T)       | DIVISION/GROUP          | NIGHT GROUP            | STEVE CAMERON                                                                                                  |
| DEPU                  |                                     | 1 111                  | Branch                  | PROTECTION             |                                                                                                                |
| SITUATION UN          |                                     | E KAFKA, PAUL          | BRANCH DIRECTOR         |                        |                                                                                                                |
| GIS SPECIALI          |                                     | RA KOBLET, ANDREW      | DIVISION/GROUP          | PILLSBURY<br>STRUCTURE | PILA MALOLO,                                                                                                   |
|                       | KESKE<br>BEN PURCELL, (             | Т)                     | DIVISION/GROUP          |                        | MICHAEL DOHERTY (T)<br>CORY HENRY, SHEENA                                                                      |
| RESOURCES UN          |                                     | , CHRIS ANTHONY (T)    |                         | officerenz.            | WATERS (T)                                                                                                     |
| DEMOBILIZATION UN     |                                     |                        |                         |                        | 1                                                                                                              |
| FIRE BEHAVIO          |                                     |                        | DIVISION/GROUP          | STONYFORD              | FRANK ALVES                                                                                                    |
| INCIDE                | T RICK DAVIS, STE                   | VE HANNAH              | 7b. Air Operations Bran | ich:                   |                                                                                                                |
| METEOROLOGI           | ST                                  |                        | AIR OPS BRANCH          | ERIC TALPIN            |                                                                                                                |
| TRAINING SPECIALIS    |                                     |                        | DIRECTOR<br>AIR SUPPORT | JOE ROGAN              |                                                                                                                |
|                       | SS ALEX PARK, ROG                   | ER CHRISTOPHER,        | SUPERVISOR              | JUE RUGAN              |                                                                                                                |
| 6. Logistics Section: | F MEGAN TIMONEY                     | , statute              | 8. Finance/Administrati |                        |                                                                                                                |
|                       | IT BECKY EVANS, T                   |                        |                         | SHARON HOI             |                                                                                                                |
| FACILITIES UN         |                                     | MERON MCQUIVEY         |                         | CAROL BASS             |                                                                                                                |
| GROUND SUPPOR         |                                     |                        | PROCUREMENT UNIT        |                        |                                                                                                                |
| UN                    |                                     |                        | COMPENSATION UNIT       |                        |                                                                                                                |
|                       | 00011110 HILLON                     | S, GREG SCHETZLE       | COST UNIT               | WENDY MYE              | RS                                                                                                             |
| 9. Prepared By: Na    | me: STEVE POLLOCK                   | Position/Tit           | le: RESL                | Signature              | · · · /                                                                                                        |
| ICS 203 IAF           | Page                                | Date/Time:             | 09/14/2020 2100         | -5                     | - Pall                                                                                                         |