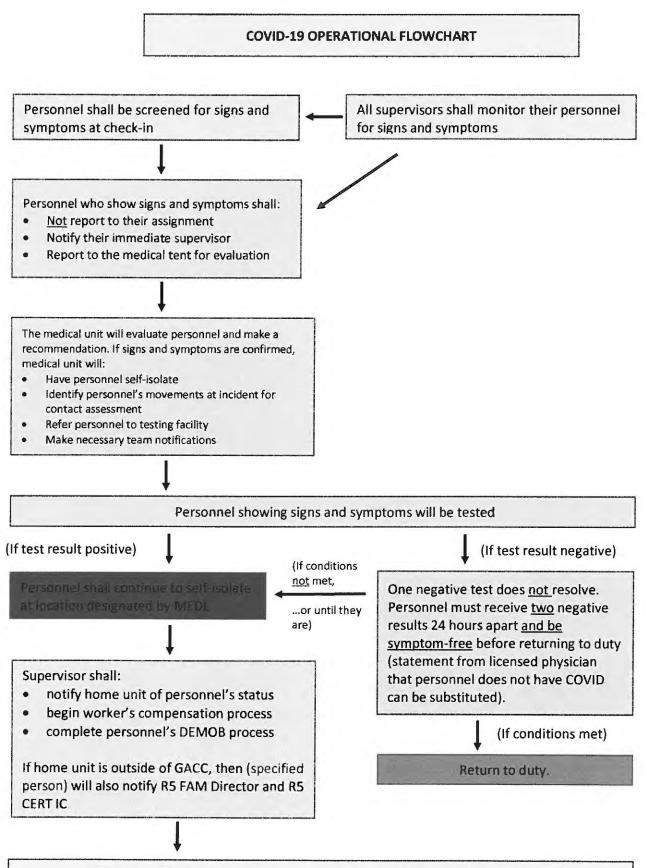

Covid-19 Screening Tool

UTM Zone 10N

**NAD 83** 

**GREAT BASIN TEAM 2** 

TONY DEMASTERS, INCIDENT COMMANDER