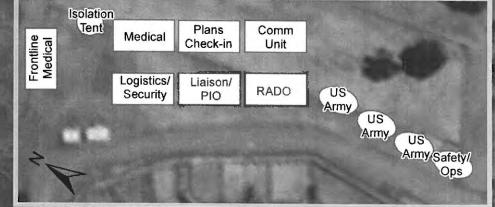

|            |                |      |
| Tooth Layout                               | Please Circle:              | Full                | Se   | mi-Sk        | ip  | Ful         | l Skip     |                |      |
| Tooth Cut                                  | Please Circle:              | ease Circle: Chisel |      | Micro-Chisel |     | Semi-Chisel |            | Chamfer Chisel |      |
| #Sprocket Teeth(*)                         | Please Circle:              | 7 8                 | Oth  | er           | _   |             |            |                |      |
| APPROVERS PRINTED NAM<br>(OSC/BRANCH/DIVS) | APPROVERS SIG<br>(OSC/BRANC |                     |      |              |     | APPROV      | ERS POSITI | ON             | DATE |

## Stonyford Base Camp



**US Army** 

Area



#### **ACTIVITY LOG (ICS 214)**

| 1. Incident Name:                        |                    | П        | 2. Operational Period:                   | Date From     | n: Date To:                |
|------------------------------------------|--------------------|----------|------------------------------------------|---------------|----------------------------|
|                                          |                    |          |                                          | Time Fron     | n: Time To:                |
| 3. Name:                                 |                    | 4. IC    | S Position:                              |               | 5. Home Agency (and Unit): |
| 6. Resources Ass                         | ianed:             |          |