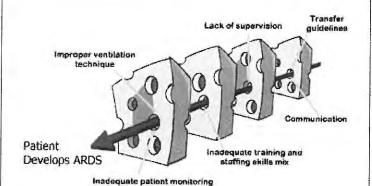

PERATION: Maintain 50 100 ft exclusion area around equipment and 1 ½ times the height of timber. Avoid working below equipment.
- Slips, Trips and Falls!
- SAFETY ZONES: Know at all times where your safety zone is located. Be sure you can get there
  under the conditions that exist.

#### Fire Order of the Day:

#### Uninformed on Strategy, Tactics, and Hazards

- Be alert to changing conditions.....does your perception = reality?????
- Share as much information as possible......sometimes it's the little things that make the difference
- Flag hazards and mitigate by avoidance, removing the hazard, and sharing with all personnel

#### **Situation Awareness**

- Speak up if you see something that looks wrong!!!
- Get a good briefing prior to beginning task
- Ask if you don't understand!!!!



• HELP BREAK THE "ERROR CHAIN"!!



- Establish situation awareness.
- Identify hazards and assessing the risk.
- Control or eliminate hazards.
- Make decisions based on acceptability of remaining risk.
- Evaluate effectiveness of hazard controls and continuously reevaluate the situation.

Your Safety Team: Laney Cutshaw, Brandon Hoffman



#### Safety Zones 2 (LCES)

Operational Engagement Category

Safety Zone(s) are locations where the threatened firefighter may find refuge from the danger. Unfortunately, shelter deployment sites have been incorrectly called safety zones. Safety zones should be conceptualized and planned as a location where no shelter is needed. This does not intend for the firefighter to hesitate to deploy their shelter if needed, just if a shelter is deployed the lo