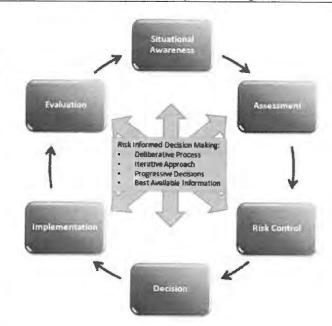

on area around equipment and 1 ½ times the height of timber. Avoid working below equipment.
- Slips, Trips and Falls!
- SAFETY ZONES: Know at all times where your safety zone is located. Be sure you can get there
  under the conditions that exist.

#### Fire Order of the Day:

#### Uninformed on Strategy, Tactics, and Hazards

- Be alert to changing conditions.....does your perception = reality?????
- Share as much information as possible......sometimes it's the little things that make the difference
- Flag hazards and mitigate by avoidance, removing the hazard, and sharing with all personnel

#### **Situation Awareness**

- Speak up if you see something that looks wrong!!!
- Get a good briefing prior to beginning task
- Ask if you don't understand!!!!



• HELP BREAK THE "ERROR CHAIN"!!



- Establish situation awareness.
- Identify hazards and assessing the risk.
- Control or eliminate hazards.
- Make decisions based on acceptability of remaining risk.
- Evaluate effectiveness of hazard controls and continuously reevaluate the situation.

Your Safety Team: Laney Cutshaw, Brandon Hoffman



#### Safety Zones 2 (LCES)

Operational Engagement Category

Safety Zone(s) are locations where the threatened firefighter may find refuge from the danger. Unfortunately, shelter deployment sites have been incorrectly called safety zones. Safety zones should be conceptualized and planned as a location where no shelter is needed. This does not intend for the firefighter to hesitate to deploy their shelter if needed, just if a shelter is deployed the location is not a tree safety zone. Fi