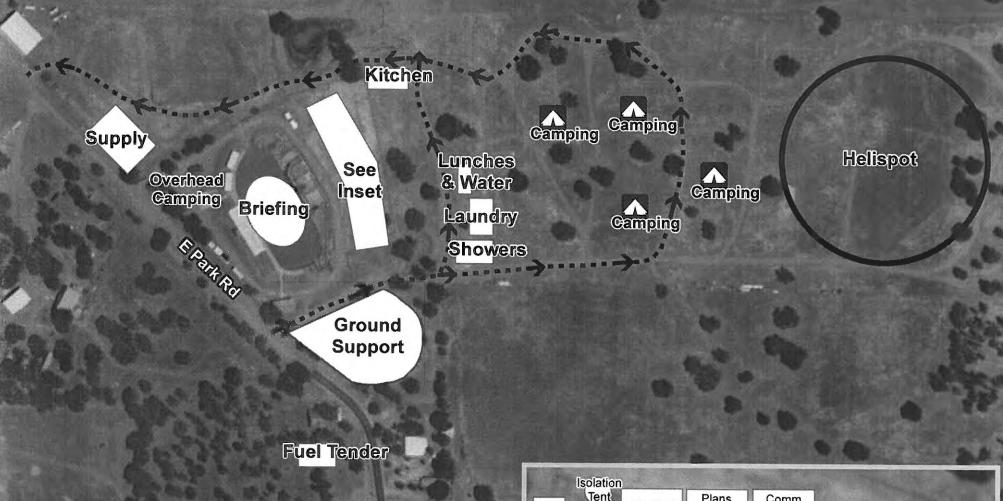

| 58  | .063        |            |                |      |
| Tooth Layout                               | Please Circle:              | Full                | Se   | mi-Sk        | ip  | Ful         | l Skip     |                |      |
| Tooth Cut                                  | Please Circle:              | ease Circle: Chisel |      | Micro-Chisel |     | Semi-Chisel |            | Chamfer Chisel |      |
| #Sprocket Teeth(*)                         | Please Circle:              | 7 8                 | Oth  | er           | _   |             |            |                |      |
| APPROVERS PRINTED NAM<br>(OSC/BRANCH/DIVS) | APPROVERS SIG<br>(OSC/BRANC |                     |      |              |     | APPROV      | ERS POSITI | ON             | DATE |

## Stonyford Base Camp



**US Army** 

Area



#### **ACTIVITY LOG (ICS 214)**

| 1. Incident Name:                        |                    | П        | 2. Operational Period:                   | Date From     | n: Date To:                |
|------------------------------------------|--------------------|----------|------------------------------------------|---------------|----------------------------|
|                                          |                    |          |                                          | Time Fron     | n: Time To:                |
| 3. Name:                                 |                    | 4. IC    | S Position:                              |               | 5. Home Agency (and Unit): |
| 6. Resources Ass                         | ianed:             |          |