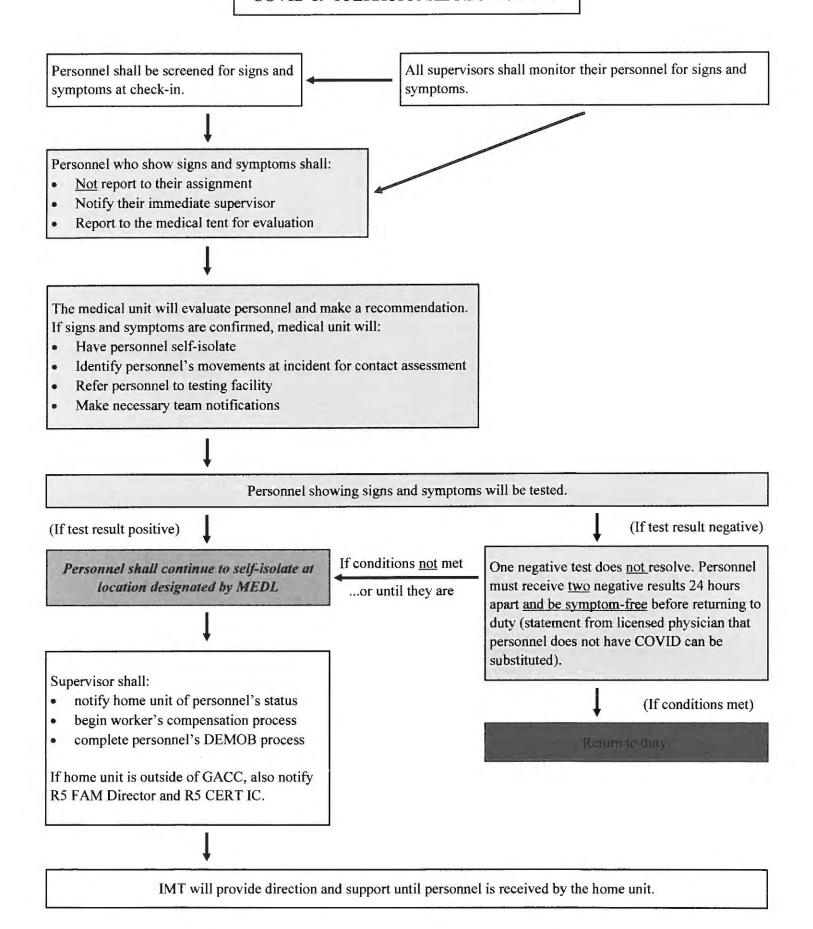

|          |
| Isolation support personnel should begin documentation.                                                |          |
| Have symptomatic individual contact Supervisor for further direction.                                  |          |
| Notify public health officials.                                                                        |          |
| Have individual transported as appropriate.                                                            | .,       |
| Protect and secure any collected Personal Identifiable Information (PII) or Persona Information (PHI). | l Health |

<sup>&</sup>lt;sup>1</sup> Symptoms of Coronavirus

https://www.edc.gov/coronavirus/2019-ncov/symptoms-testing/symptoms.html

#### **COVID-19 OPERATIONAL FLOWCHART**



#### **INCIDENT SAFETY ANALYSIS 215a**

August Complex CA-000753 - Wednesday, September 16, 2020

| 8. Location                            | 9. Hazard                              | 6. Control or Abatement Action (Engineering, Administrative, PPE, Avoidance, Education, etc)