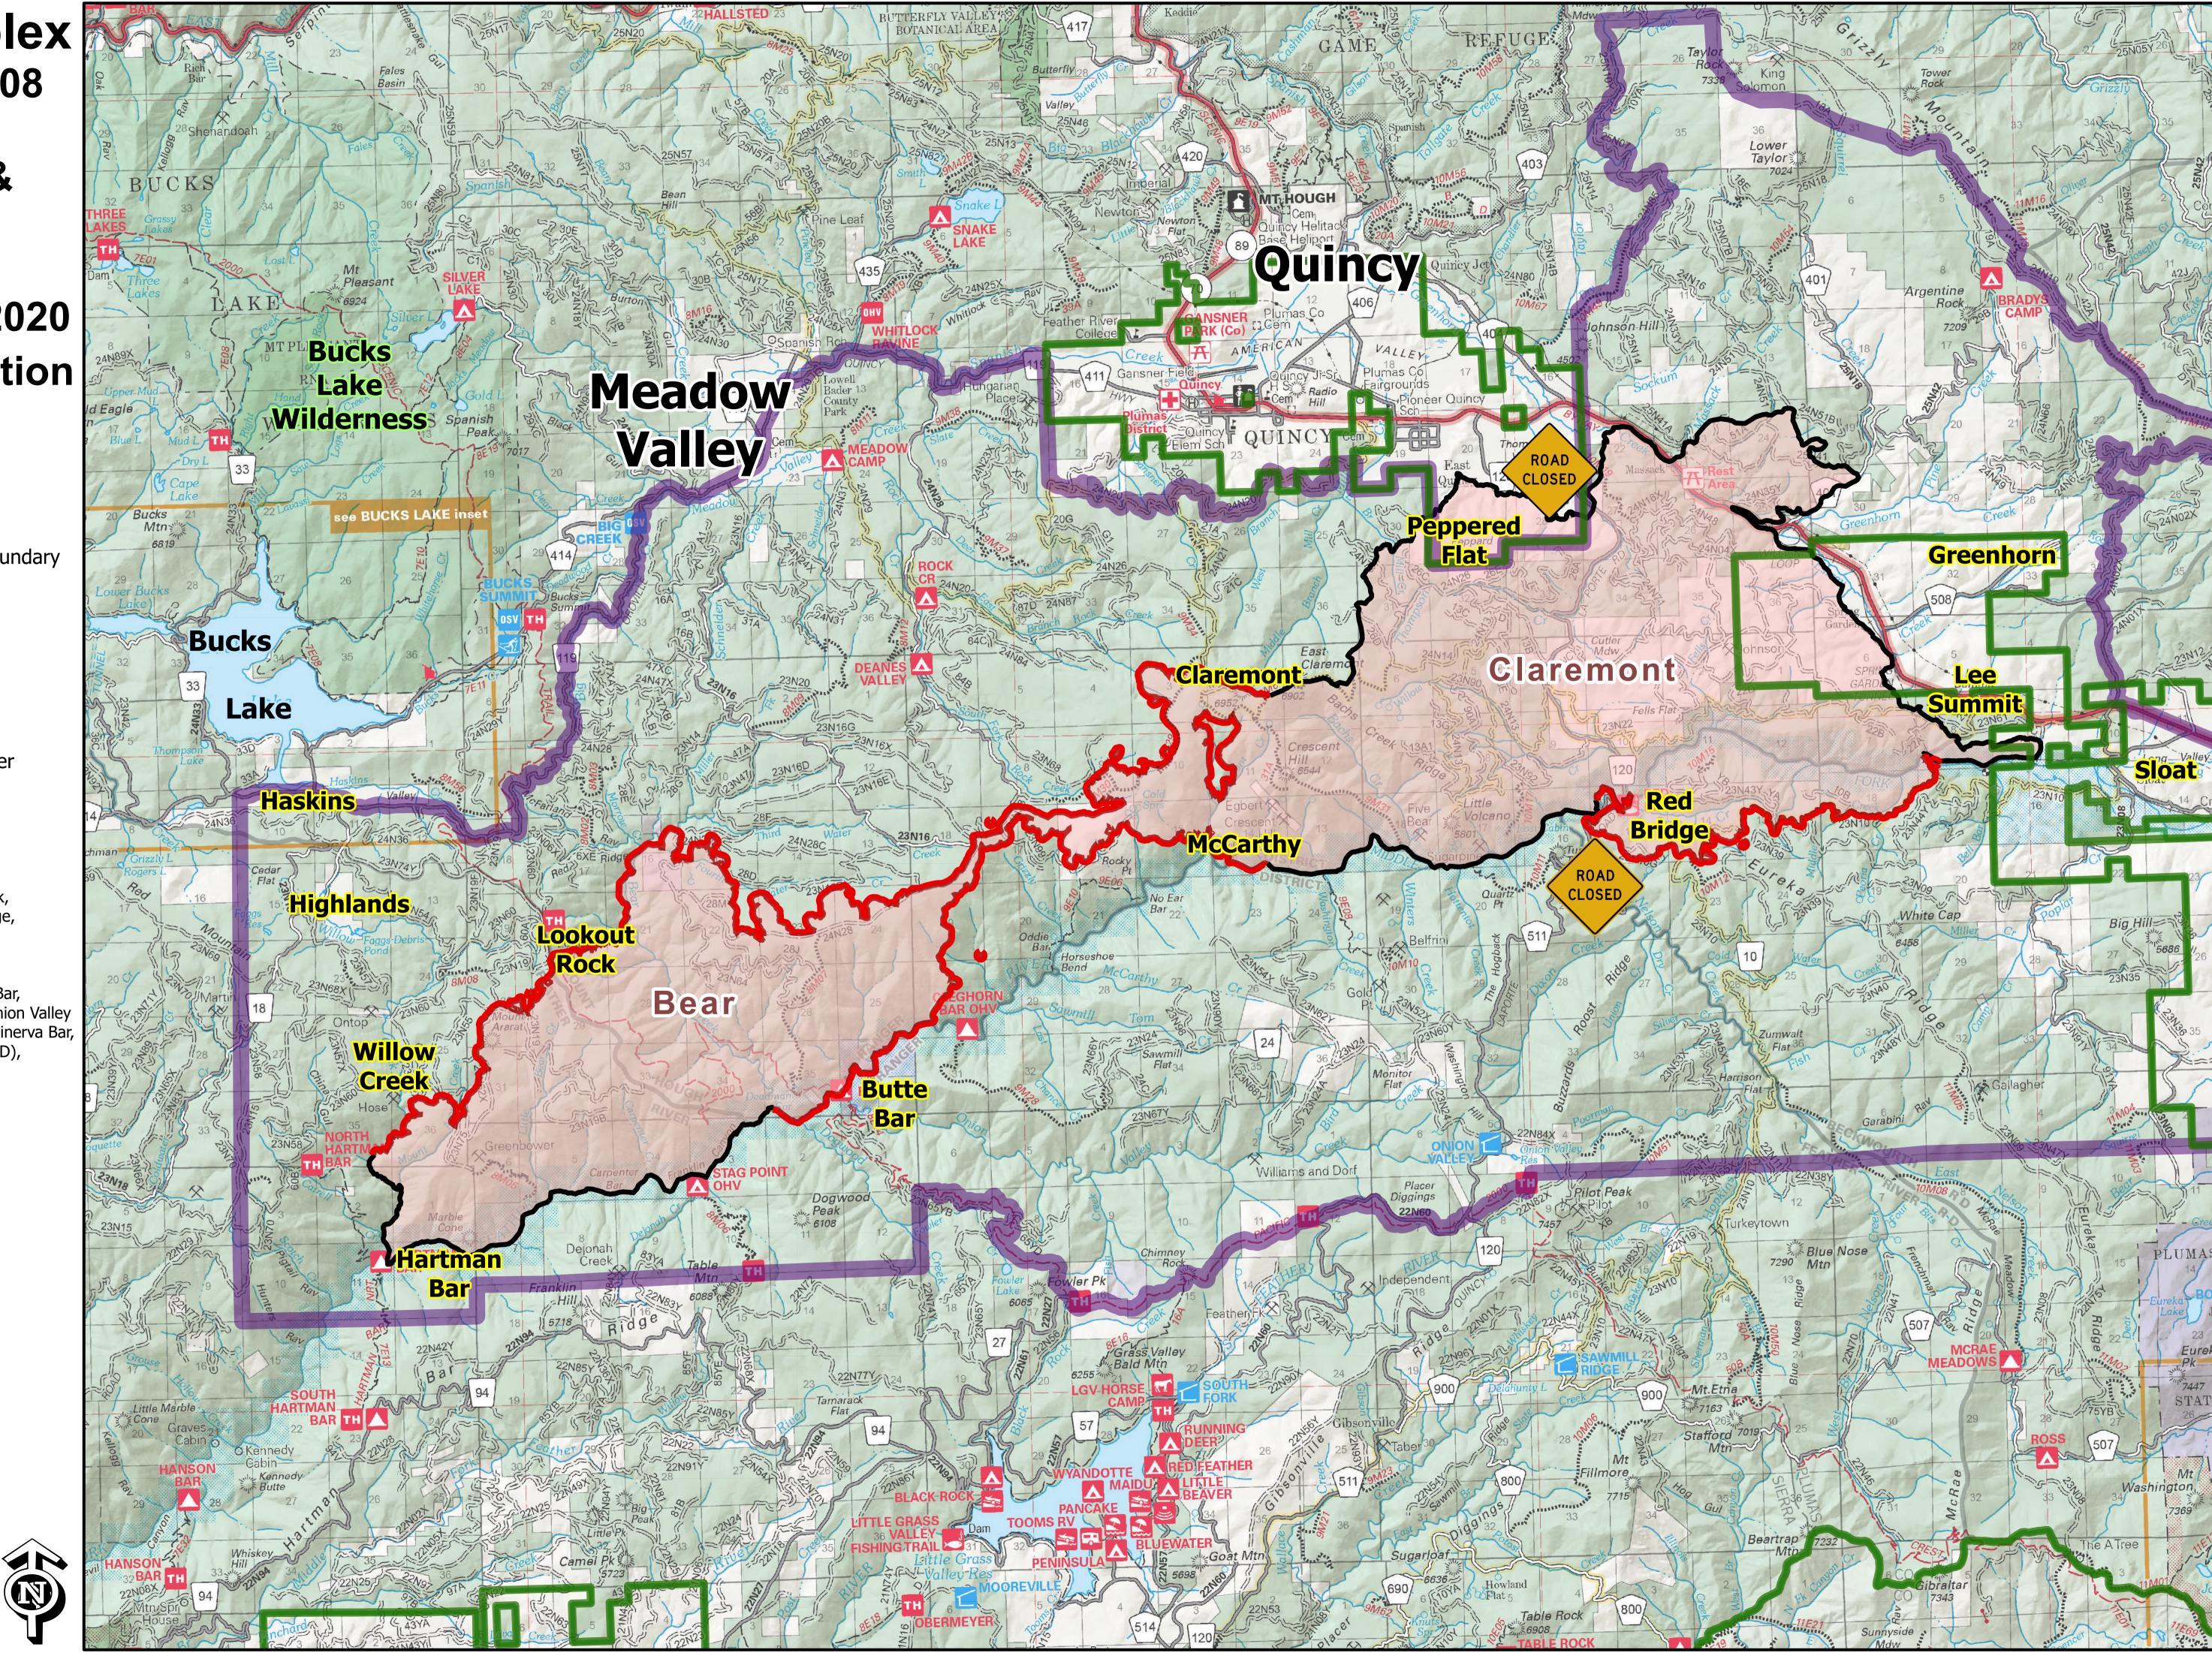

## North Complex CA-PNF-001308

Claremont & **Bear Fires** 

September 5, 2020 **Public Information** Map

■ Plumas National Forest Boundary

Forest Order Closure

Uncontrolled Fire Edge

Contained Fire Edge

Wildfire Daily Fire Perimeter

Campgrounds closed include: Rock Creek, Deanes Valley, Meadow Camp, Red Bridge, Brady's Camp, Cleghorn Bar, Stag Point, Hartman Bar & Butte Bar.

Trails closed include: Oddie Bar, No Ear Bar, McCarthy Bar, Hartman Bar, PCT from Onion Valley to Bucks Summit, Butte Bar - PCT Tie, Minerva Bar, Hottentot, Jackson Creek (Beckwourth RD), Lost Cabin Springs, and Bachs Creek.