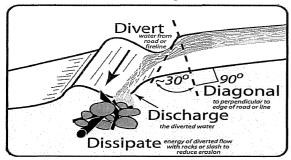

45                             | Divert           | Move the water off the fireline                                    |
| 35 to 65                     | 35 to 65                             | Discharge        | Good water bar is not a dam – must have open outlet.               |
| 65+                          | 15                                   | Dissipate        | Water should spread out from outlet like a shower not a fire hose. |

**DEPTH AND WIDTH:** Waterbars need to be cut into surface, do not simply push up soil. They should be deep enough to redirect the water from expected rain to area, at least 18 inches and **not to exceed 24 inches** 

**OUTLETS:** Direct water primarily to unburned areas, should not be directing water into stream channels

ANGLE: between 30 to 45 degrees





**BLOCK FIRELINE ENTRANCES AND EXITS** using existing materials and berms use available large rocks, large trees, or walls of brush. Use onsite material try to disguise the first 100 feet of hand line and dozer line with slash and other materials where possible as not to entice OHV users.

**WATERCOURSES:** Work with READs to determine appropriate repair needs. Remove deposited soil from streams, watercourses, swales, or draws back to the original contour. Remove only as much as feasible without further damage to the watercourse. Restore bank channels at fire line crossings back to the shape seen adjacent to the crossing. Pull perched soil from drainage edges and spread it evenly across the fire line.

**ROADS**: Reshape soil surfaced roads. Roads should be outsloped with rolling dips