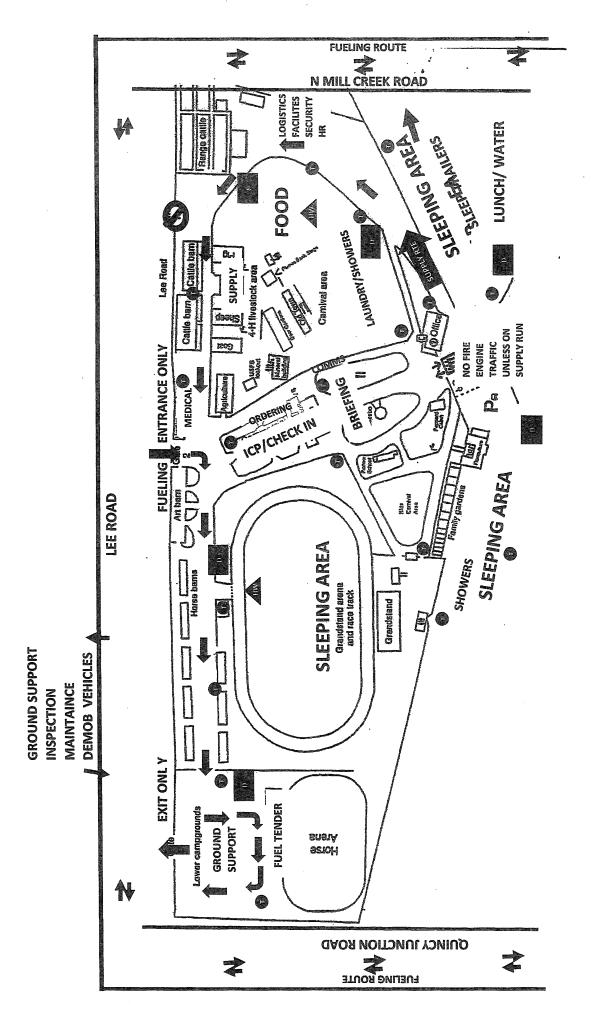

ers.

**WATERCOURSES:** Work with READs to determine appropriate repair needs. Remove deposited soil from streams, watercourses, swales, or draws back to the original contour. Remove only as much as feasible without further damage to the watercourse. Restore bank channels at fire line crossings back to the shape seen adjacent to the crossing. Pull perched soil from drainage edges and spread it evenly across the fire line.

**ROADS**: Reshape soil surfaced roads. Roads should be outsloped with rolling dips where degradation of the road prism has resulted from fire control operations. Clean out culvert inlets and outlets as needed. Report any damaged culverts to the Fire Suppression Repair Specialist for specific repair guidance. Breach berms, where appropriate, to facilitate drainage.

42



This page left intentionally blank

# **ACTIVITY LOG (ICS 214)**

| 1. Incident Name:                     |                    | 2. Operational Period: |            | Date To: |  |  |
|---------------------------------------|--------------------|------------------------|------------|----------|--|--|
|                                       |                    |                        | Time From: | Time To: |  |  |
| 7. Activity Log (continuation):       |                    |                        |            |          |  |  |
| Date/Time                             | Notable Activities |                        |            |          |  |  |
|                                       |                    |                        |            |          |  |  |
|