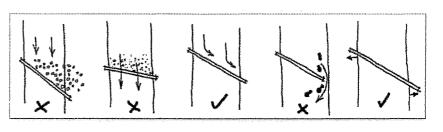

| Divert           | Move the water off the fireline                                    |
| 35 to 65                     | 35 to 65                             | Discharge        | Good water bar is not a dam – must have open outlet.               |
| 65+                          | 15                                   | Dissipate        | Water should spread out from outlet like a shower not a fire hose. |

**DEPTH AND WIDTH:** Waterbars need to be cut into surface, do not simply push up soil. They should be deep enough to redirect the water from expected rain to area, at least 18 inches and **not to exceed 24 inches** 

**OUTLETS:** Direct water primarily to unburned areas, should not be directing water into stream channels

ANGLE: between 30 to 45 degrees





**BLOCK FIRELINE ENTRANCES AND EXITS** using existing materials and berms use available large rocks, large trees, or walls of brush. Use onsite material try to disguise the first 100 feet of hand line and dozer line with slash and other materials where possible as not to entice OHV users.

**WATERCOURSES:** Work with READs to determine appropriate repair needs. Remove deposited soil from streams, watercourses, swales, or draws back to the original contour. Remove only as much as feasible without further damage to the watercourse. Restore bank channels at fire line crossings back to the shape seen adjacent to the crossing. Pull perched soil from drainage edges and spread it evenly across the fire line.

**ROADS**: Reshape soil surfaced roads. Roads should be outsloped with rolling dips wh