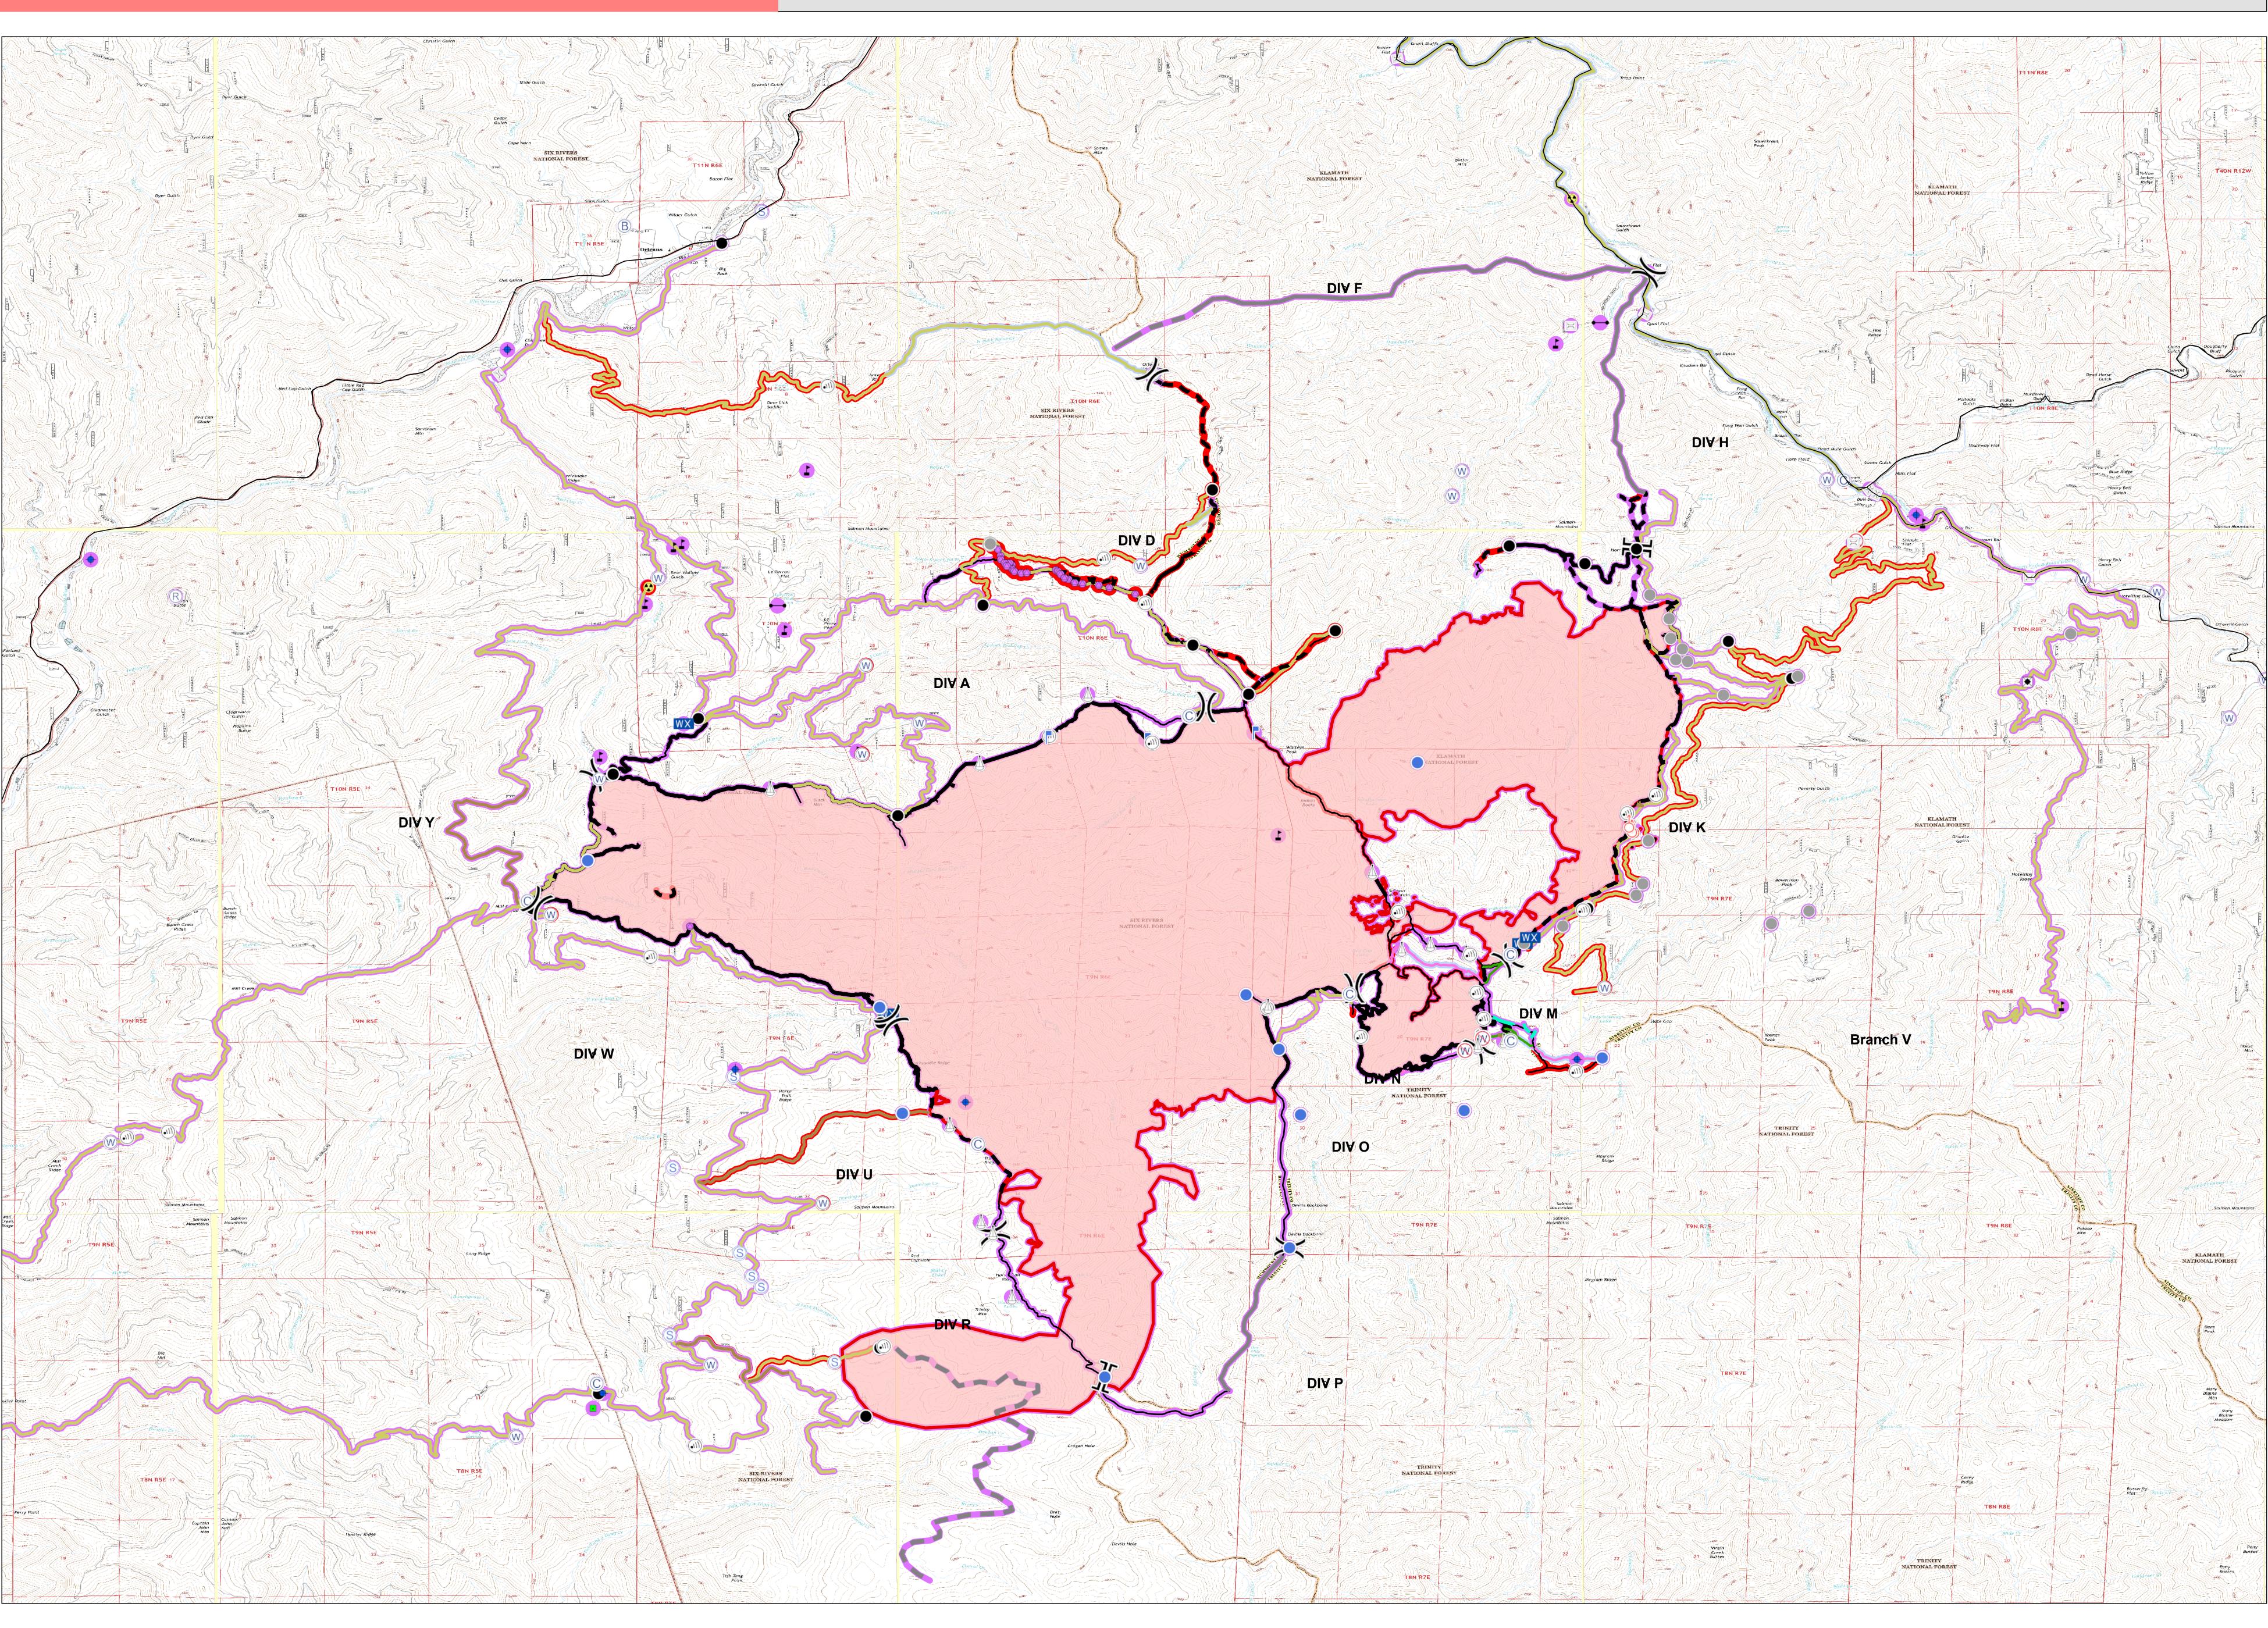

## Suppression Repair

2020-09-01 RF-0656  $\bigcirc$ Sa Red Repa Suppression

Datum: NAD 1983

1.85

3.7 Miles

0.93

## Red Salmon Complex

## Legend

Incident Base Landmark Lookout Repair Point Repeater

Road Repair Staging Area Water Source

Restricted Water Source

Proposed Dozer Line Planned Fire Line Air Tanker Retardant Escape Route Repair Line Other Wildfire Daily Fire Perimeter Access or Improved Road —— Highways 100K USA Routes 100K USA

----- Major Roads 250K USA Repair Status Line → Railroads 100K USA Repair Needed Repair Status Point Repair Needed Unknown No Repair Needed Other - See Comments

Unknown

No Repair Needed Other - See Comments